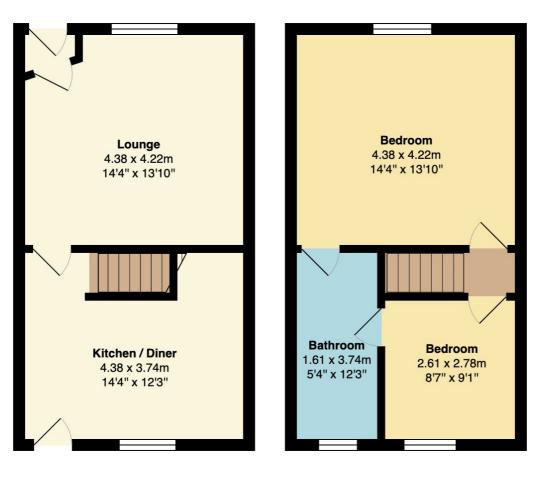

### Yard

A bright enclosed rear yard with Indian stone paving and gated access to the rear. There is on street parking to front.

Ground Floor Area: 35.6 m<sup>2</sup> ... 383 ft<sup>2</sup>

First Floor Area: 35.6 m<sup>2</sup> ... 383 ft<sup>2</sup>

Total Area: 71.1 m<sup>2</sup> ... 766 ft<sup>2</sup>