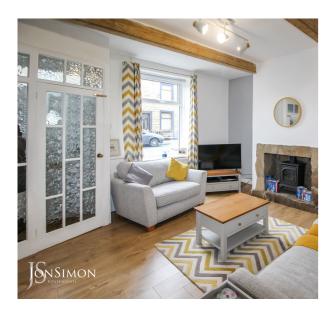

## Lounge

UPVC double glazed front window, TV point, radiator, gas fire effect log burner, laminated flooring and ceiling point.