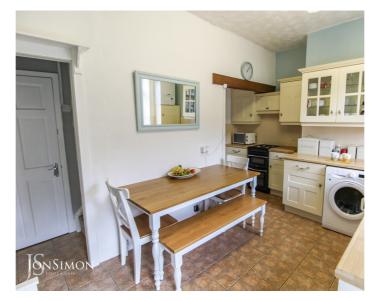

# **Dining Kitchen**

A modern fitted kitchen with a range of wall and base units, complementary work surface, single bowl sink unit with drainer, plumbed for washing machine and dishwasher, part tiled walls, combi boiler, cooker with four ring electric hob, tiled flooring, radiator, ceiling point, stairs leading to the first floor landing. UPVC double glazed rear window and back door.