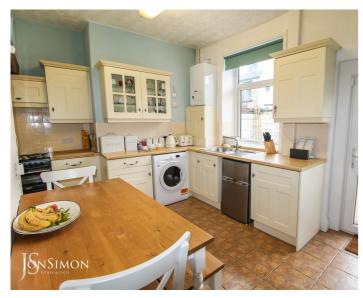

# **Dining Kitchen**

A modern fitted kitchen with a range of wall and base units, complementary work surface, single bowl sink unit with drainer, plumbed for washing machine and dishwasher, part tiled walls, combi boiler, cooker with four ring electric hob, tiled flooring, radiator, ceiling point, stairs leading to the first floor landing. UPVC double glazed rear window and back door.