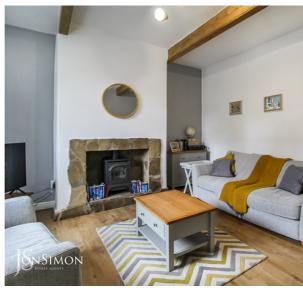

## Lounge

UPVC double glazed front window, TV point, radiator, gas fire effect log burner, laminated flooring and ceiling point.