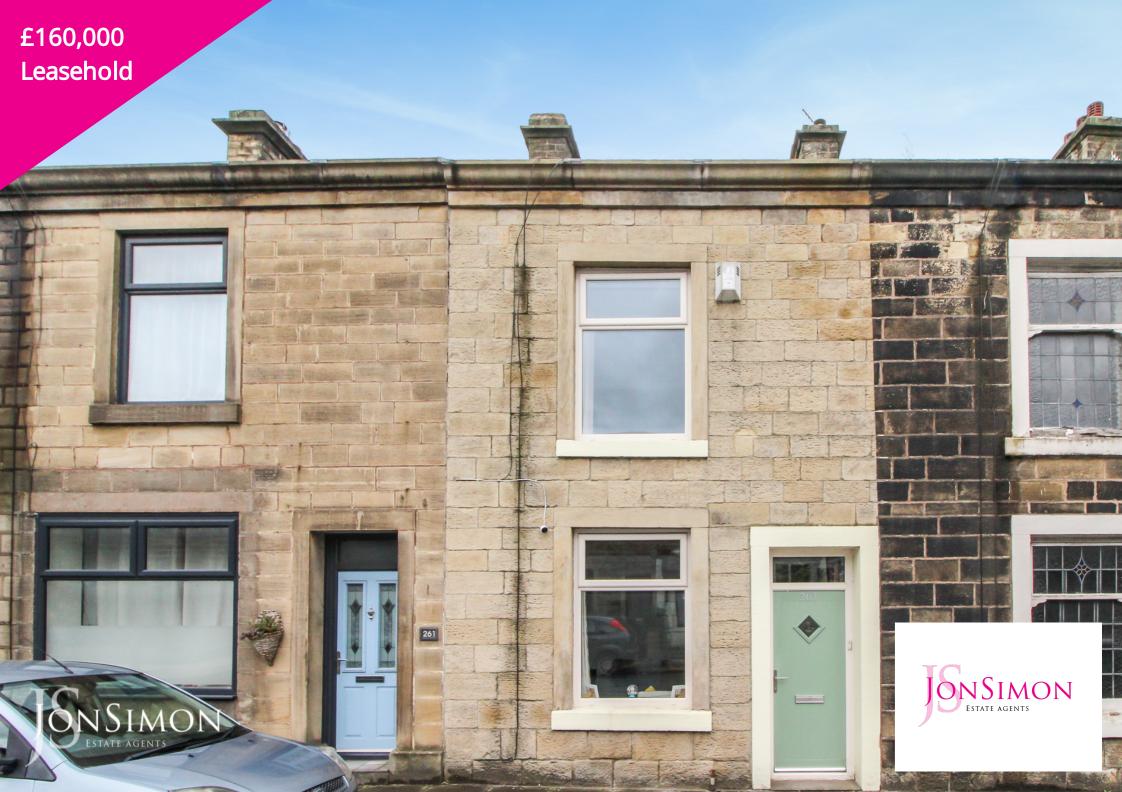

# **Summary of Property**

\*\*\* IMMACULATELY PRESENTED THROUGHOUT \*\*\* NEW WINDOWS AND DOORS \*\*\* BEAUTIFUL BRIGHT ENCLOSED REAR YARD \*\*\* PERFECT FOR FIRST TIME BUYERS \*\*\* This beautifully presented two bedroom stone mid terrace property is found just a little over half a mile from Ramsbottom town centre. The condition of the property is a credit to the current owners. The property boasts an entrance vestibule, spacious lounge with feature fire place, generous modern dining kitchen, two generous bedrooms and a fully fitted three piece white bathroom suite. Newly fitted double glazed windows and doors, gas central heating system with newly fitted combi boiler. Externally there is a lovely enclosed rear yard perfect for entertaining. With local amenities on the door step, motorway networks and Chatterton Park only a short walk away. Early viewing is a must to appreciate the accommodation on offer. Strictly by appointment only. SOLD WITH NO ONWARD CHAIN.