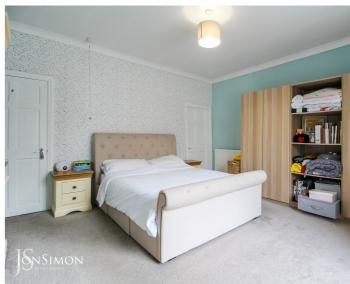

### **Bedroom One**

UPVC double glazed front window, radiator and ceiling point.

### **Bedroom Two**

UPVC double glazed rear window, radiator, fitted wardrobes and ceiling point.