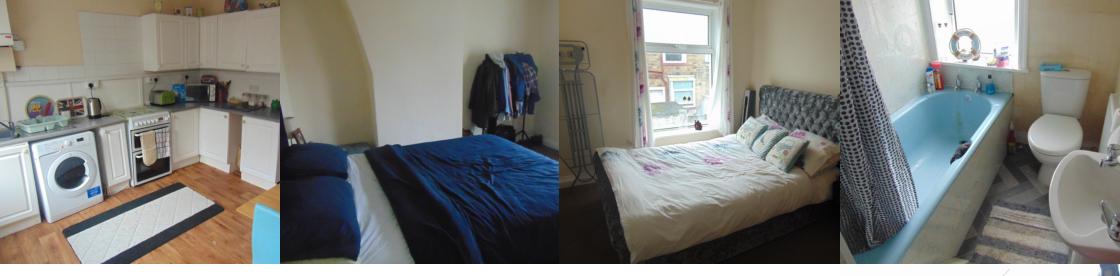

#### Sitting Room

4.29m x 4.31m (14' 1" x 14' 2") a welcoming bay fronted reception room with a Upvc double glazed bay window to the front and a radiator.

#### **Dining Kitchen**

3.36m x 3.37m (11' 0" x 11' 1") having a range of fitted wall and base units that boast a complimentary rolled edge working surface that incorporates a one bowl sink and drainer. Space for appliances and splash back tiled to compliment. Dining table space. Staircase off leading to the first floor.

#### Bedroom One

 $4.29 \text{ m} \times 4.31 \text{ m} (14' 1" \times 14' 2")$  a large main bedroom having a Upvc double glazed window to the front and a radaitor.

#### Bedroom Two

 $3.83m \times 2.22m (12' 7'' \times 7' 3'')$  a second double bedroom with a Upvc double glazed window to the rear and a radiator.

#### Bathroom

a fully fitted three piece bathroom suite comprising of a low level W/C, pedestal wash basin and a panelled bath with shower over. Tiling to compliment and a Upvc double glazed window to the rear.