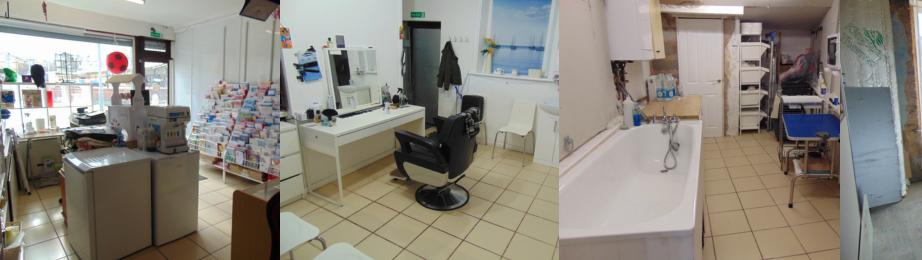

#### Shop Front

large retail space currently used as a sales shop, large front facing window and doorway through to:

## **Rear Retail Space**

a second large retail space currently used as a barber shop and giving access through to:

#### 'Wash Room'

having large fitted panelled bath, tiled flooring and doorway through to:

#### Downstairs W/C

fitted with a low level W/C.