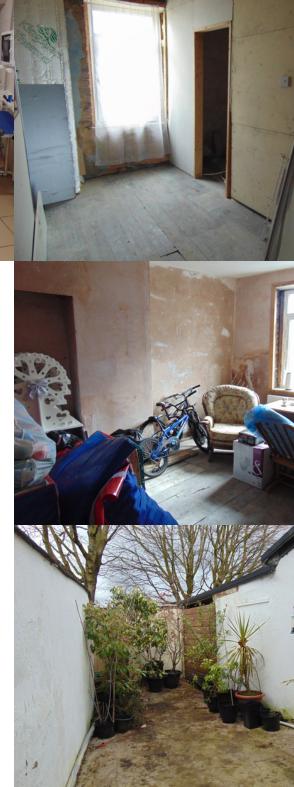

#### **Conversion Opportunity**

accessed via a staircase off the rear retail space, without much imagination it is easy to see how the space could be converted into a one bedroom flat. Plumbing is in place for where the bathroom could be, and the windows are Upvc double glazed. Access could be made separate from the rear retail room and gained by the back door ensuring the flat is completely separate from the commercial premises.

# Outside

**Rear Yard** low maintenance rear yard with large outdoor storage facility.