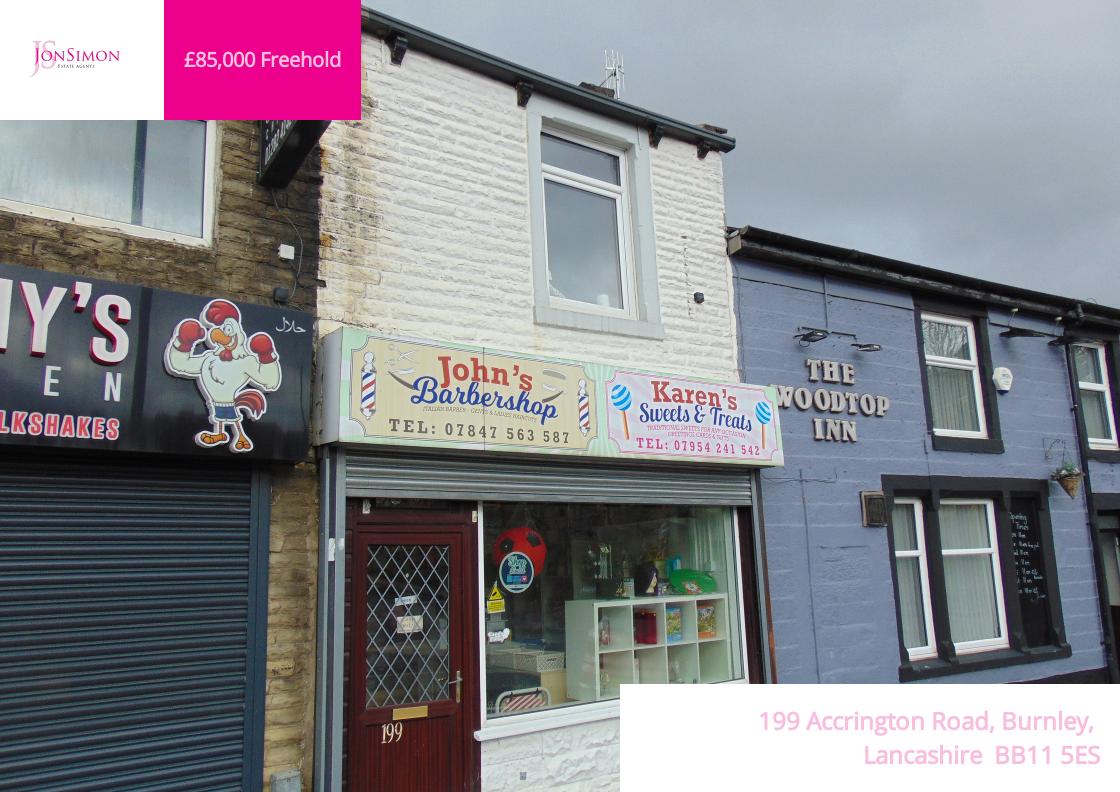

# PROPERTY DESCRIPTION

!! Investment Opportunity !! Occupying a prominent main road location, this two storey commercial premises is offered for sale with vacant possession and offers conversion opportunities to the first floor. The ground floor space comprises of: two large retail spaces, a further 'wash room' to the rear and a separate W/C. The first floor requires some investment but the layout is in place for a simple conversion into a one bedroom first floor apartment offering any willing investor the opportunity for the property to have a second source of income. Found within close proximity to the local motorway network. Early viewing is considered a must!

# FEATURES

- Investment Opportunity
- Occupying a prominent main road location
- Two storey commercial premises
- Offered for sale with vacant possession
- Two large ground floor retail spaces

- Further 'wash room' to the rear and separate W/C
- First floor offering refurbishment potential
- Potential for conversion to a one bedroom apartment
- Found within close proximity to the local motorway network
- Early viewing is considered a must!