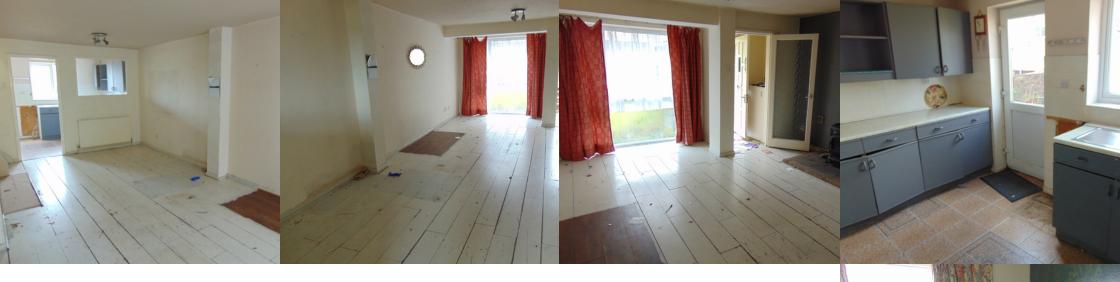

# Sitting Room

23' 0"  $\times$  13' 0" (7.01m  $\times$  3.96m) a welcoming reception room with radiator, stairs to first floor level with understairs storage cupboard. UPVC framed double glazed window to the front elevation.

## Kitchen

12' 10" x 7' 11" (3.91m x 2.41m) Stainless steel sink unit and drainer with cupboards under, matching range of wall, base and tall units with ample space for appliances, co-ordinating worktops with part-tiled walls, plumbing for automatic washing machine and dishwasher, space for tall fridge freezer. Upvc double glazed window to the rear and Upvc door leading into the rear garden.