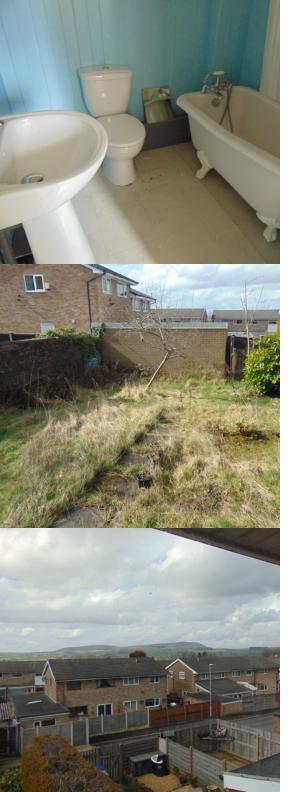

#### Bathroom

a modern three piece bathroom suite comprising of a low level W/C, pedestal wash basin and rolled top bath with shower attachment over. Tiled floor.

#### Garden

the property boasts substantial gardens to the rear and side with a detached garage at the side and tarmacadam driveway providing off road parking.