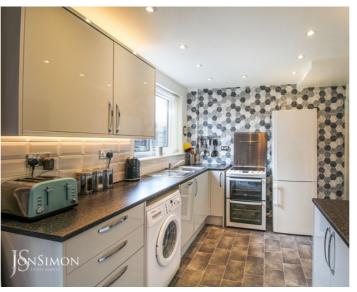

### Dining Kitchen

A modern fully fitted kitchen with a range of wall and base units with complimentary worksurface, 1 1/2 or sink unit with drainer, electric double cooker with four ring electric hob, part tiled walls, integrated dishwasher, plumbed for washing machine, storage cupboard under the stairs, ceiling spotlights, radiator, TV point, UPVC double glazed window and UPVC double glazed French patio doors.