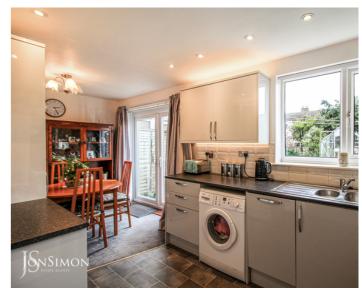

### Dining Kitchen

A modern fully fitted kitchen with a range of wall and base units with complimentary worksurface, 1 1/2 or sink unit with drainer, electric double cooker with four ring electric hob, part tiled walls, integrated dishwasher, plumbed for washing machine, storage cupboard under the stairs, ceiling spotlights, radiator, TV point, UPVC double glazed window and UPVC double glazed French patio doors.