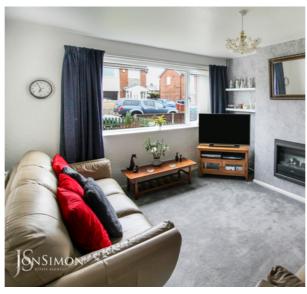

### Lounge

UPVC double glazed front window, electric wall mounted fire, TV point, radiator and ceiling point.