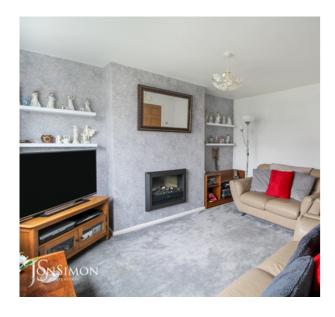

### Lounge

UPVC double glazed front window, electric wall mounted fire, TV point, radiator and ceiling point.