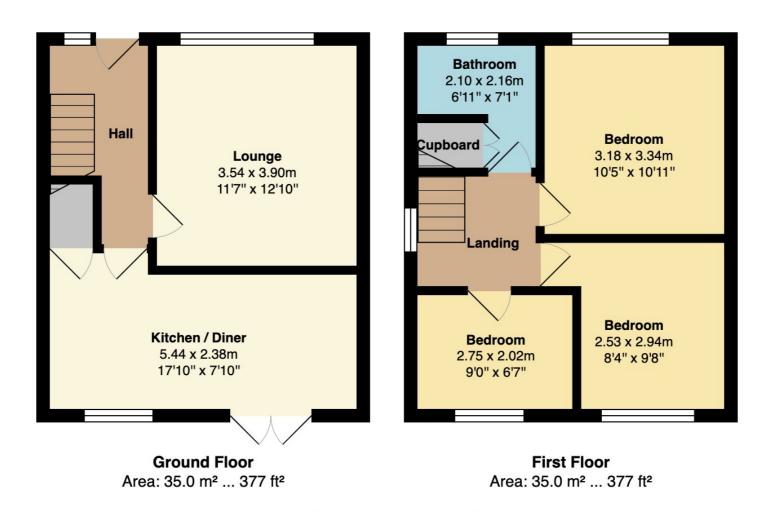

## **Room Descriptions**

## **Ground Floor**

## **Entrance Hallway**

UPVC double glazed front door and window, radiator, laminate flooring, ceiling point and stairs leading to the first floor landing.

### Lounge

UPVC double glazed front window, electric wall mounted fire, TV point, radiator and ceiling point.

### Dining Kitchen

A modern fully fitted kitchen with a range of wall and base units with complimentary worksurface, 1 1/2 or sink unit with drainer, electric double cooker with four ring electric hob, part tiled walls, integrated dishwasher, plumbed for washing machine, storage cupboard under the stairs, ceiling spotlights, radiator, TV point, UPVC double glazed window and UPVC double glazed French patio doors.

## First Floor

## Landing

UPVC double glazed side window, loft access and ceiling point.

#### **Bedroom One**

UPVC double glazed front window, radiator, TV point and ceiling point.

### **Bedroom Two**

UPVC double glazed window, radiator and ceiling point.

#### **Bedroom Three**

UPVC double glazed rear window, radiator and ceiling point.

#### Family Bathroom

A three-piece bathroom suite comprising of a panelled bath with electric shower above, low-level WC, wash hand basin, fully tiled walls, radiator, storage cupboard, housing the combi boiler, ceiling point and UPVC double glazed front window.

Total Area: 70.1 m<sup>2</sup> ... 754 ft<sup>2</sup>