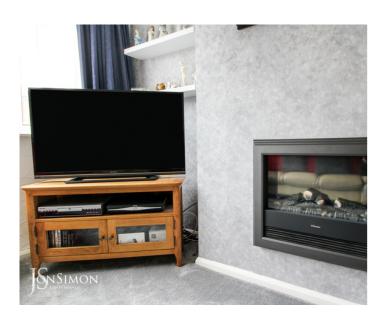

### Lounge

UPVC double glazed front window, electric wall mounted fire, TV point, radiator and ceiling point.