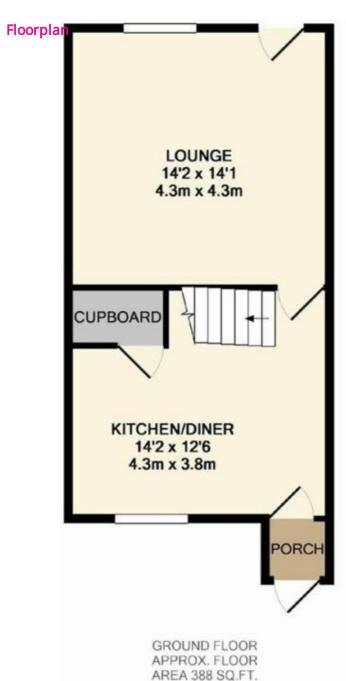

# **Ground Floor**

## Lounge

UPVC double glazed window to the front, wood flooring, ceiling covings and a radiator.

## Dining Kitchen

Impressive modern kitchen with a range of fitted wall and base units and a complimentary straight edge work surface. There is a one and half bowl sink and drainer, integrated oven and hob with extractor fan as well as ample space for further appliances. Splash back tiling to compliment and a UPVC double glazed window to the rear. There is also a large under stairs storage area used as a utility room.

#### Rear Porch