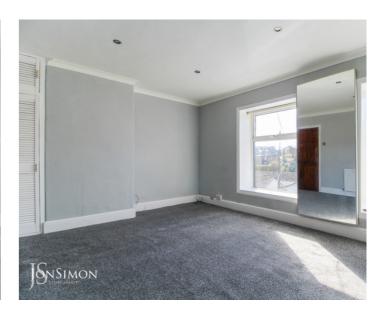

#### **Bedroom One**

Two UPVC double glazed windows , radiator and a ceiling light point. Views over Holcombe Hill to the front.

#### **Bedroom Two**

UPVC double glazed window to the rear, radiator and a ceiling light point.