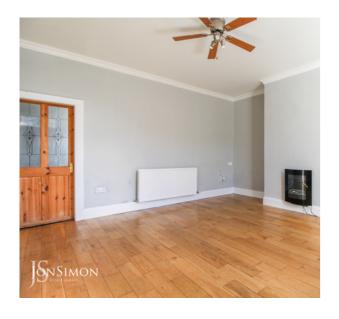

## Lounge

UPVC double glazed window to the front, wood flooring, ceiling covings and a radiator.