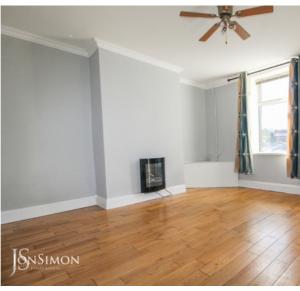

## Lounge

UPVC double glazed window to the front, wood flooring, ceiling covings and a radiator.