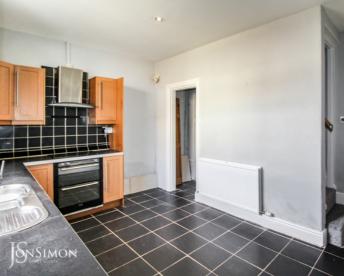

## Dining Kitchen

Impressive modern kitchen with a range of fitted wall and base units and a complimentary straight edge work surface. There is a one and half bowl sink and drainer, integrated oven and hob with extractor fan as well as ample space for further appliances. Splash back tiling to compliment and a UPVC double glazed window to the rear. There is also a large under stairs storage area used as a utility room.