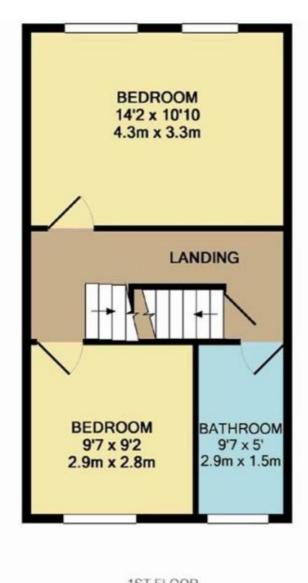

## First Floor

## Landing

#### **Bedroom One**

Two UPVC double glazed windows , radiator and a ceiling light point. Views over Holcombe Hill to the front.

#### **Bedroom Two**

UPVC double glazed window to the rear, radiator and a ceiling light point.

## Family Bathroom

Fully fitted three piece bathroom suite comprising of a low level W/C, a pedestal wash hand basin and a panelled bath with shower over. There is full tiling to compliment, a ladder radiator and a UPVC double glazed window to the rear.