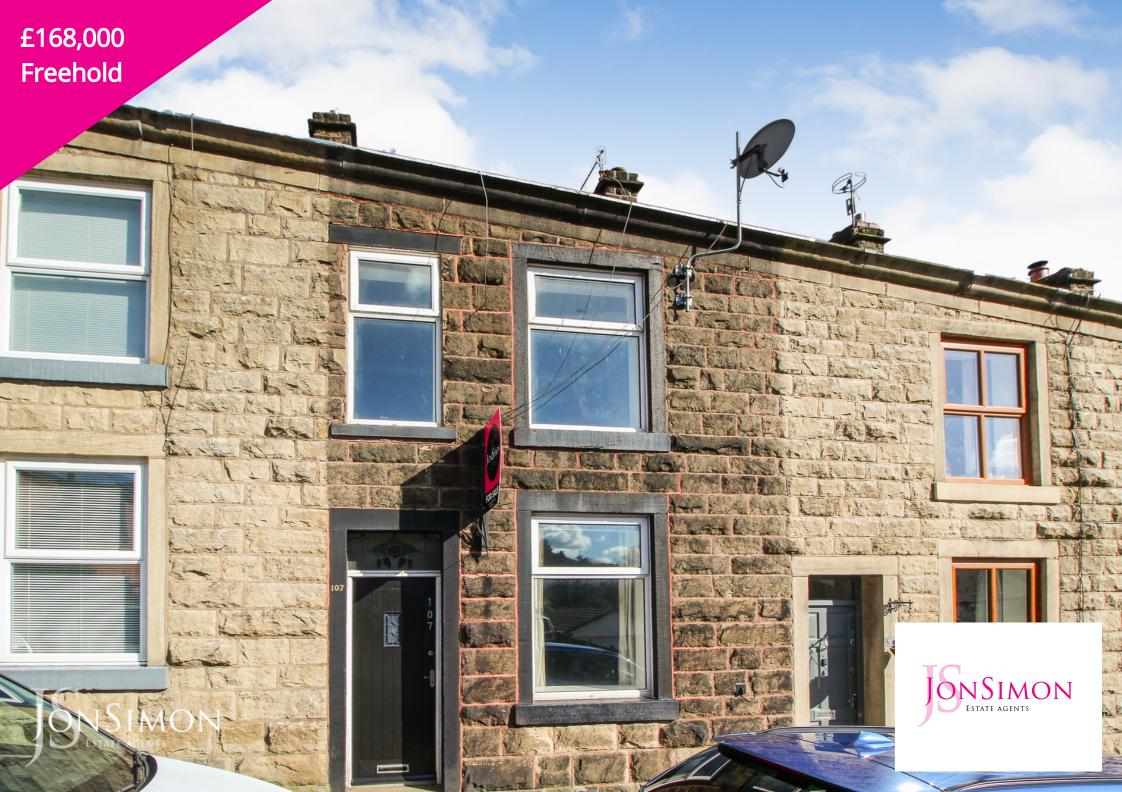

### **Features**

- A well presented two bedroom plus loft room mid stone terrace
- Found within walking distance of Ramsbottom town centre
- Spacious Reception Rooom
- Modern Dining Kitchen
- Two double bedrooms
- Loft conversion that could be used as a third sleeping area
- Modern Three Piece Bathroom

# **Summary of Property**

\*\* TWO BEDROOM PLUS LOFT ROOM MID STONE TERRACE \*\* SOLD WITH NO ONWARD CHAIN \*\* FREEHOLD PROPERTY \*\* WALKING DISTANCE TO RAMSBOTTOM CENTRE \*\* This well presented two bedroom plus loft room stone terrace is found within touching distance of local amenities and a short walk from Ramsbottom town centre. On the ground floor is a generous reception room, fitted kitchen / diner and small rear porch. To the first floor are two double bedrooms, a fully fitted three piece white bathroom suite and access to the loft conversion. The loft conversion has been used for various purposes over the years but could offer a third sleeping area. Externally there is a yard to the rear with out building. With the added benefit of being fully gas central heated and double glazed. Early viewing is a must to appreciate the size of the accommodation on offer via our Ramsbottom office.