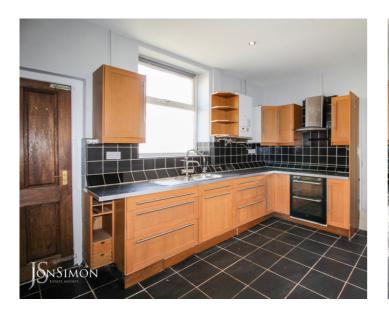

## Dining Kitchen

Impressive modern kitchen with a range of fitted wall and base units and a complimentary straight edge work surface. There is a one and half bowl sink and drainer, integrated oven and hob with extractor fan as well as ample space for further appliances. Splash back tiling to compliment and a UPVC double glazed window to the rear. There is also a large under stairs storage area used as a utility room.