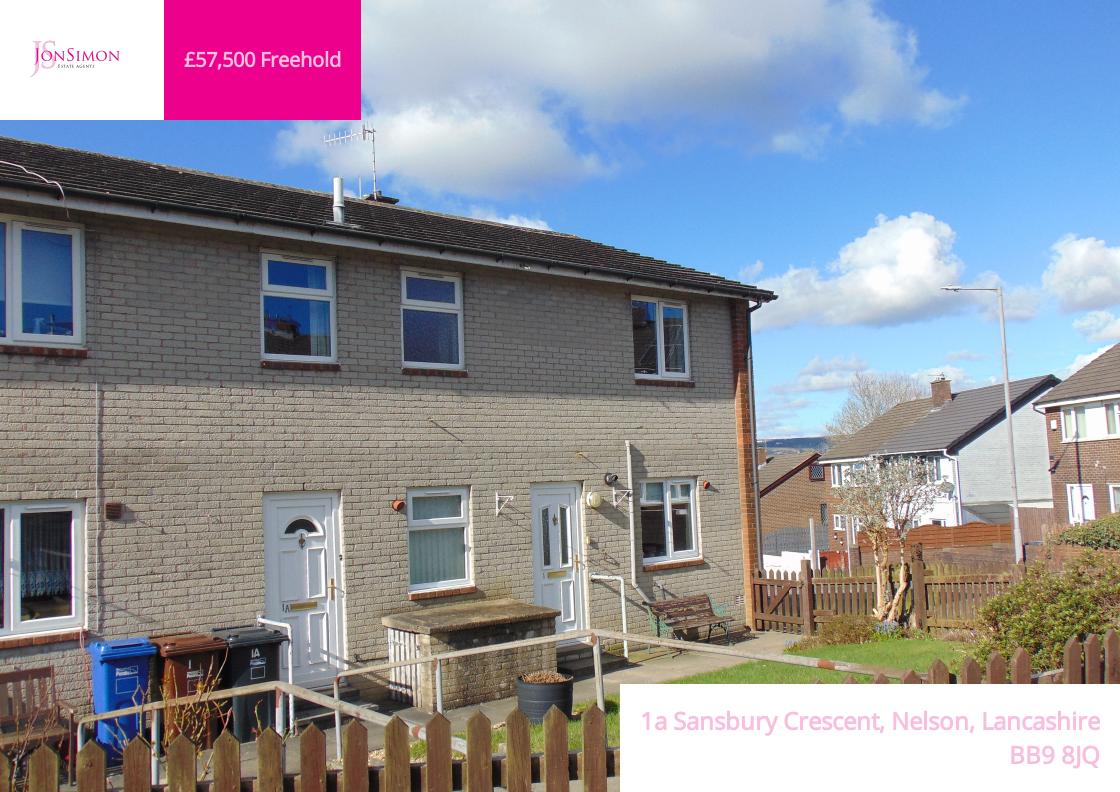

## **PROPERTY DESCRIPTION**

!! Offered for sale with on onward chain !! This two bedroom, first floor apartment is found occupying a popular elevated position with impressive long distance views onto Pendle Hill to the rear. The generous accommodation comprises of: one well proportioned sitting room, a large breakfast kitchen, two bedrooms and a separate study as well as a three piece bathroomn suite. The property is warmed by gas central heating and has Upvc double glazed windows throughout. Found within driving distance of Nelson town centre and only a short walk from Marsden Walk. Early viewing is considered a must!

# FEATURES

- Offered for sale with no onward chain
- First floor apartment
- Occupying a popular, elevated position
- Impressive long distance views to the rear
- One well proportioned reception room
- Large breakfast kitchen