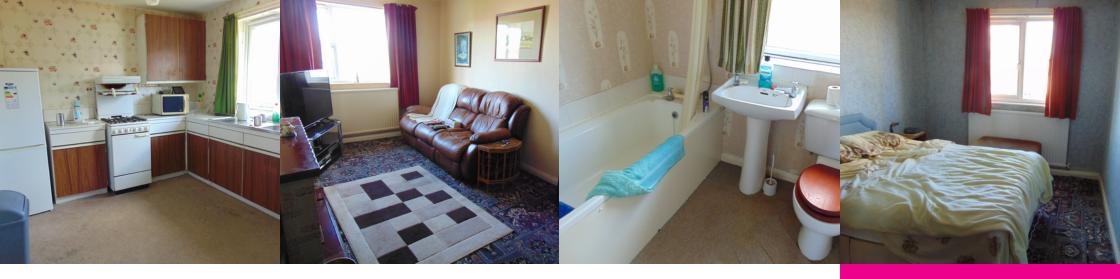

#### Sitting Room

having a Upvc double glazed window to the rear affording long distance views onto Pendle Hill, gas fire and radiator.

#### **Breakfast Kitchen**

a large breakfast kitchen having a range of fitted wall and base units that boast a rolled edge working surface and being splash back tiled to compliment. Upvc double glazed window to the front, ample space for appliances and dining space.

#### Bathroom

a fully fitted three piece suite comprising of a low level W/C, pedestal wash basin and a panelled bath with shower over. Tiled to compliment and a Upvc double glazed window to the front.

### **First Floor**

a generous main bedroom with a Upvc doyble glazed window to the rear and a radiator.