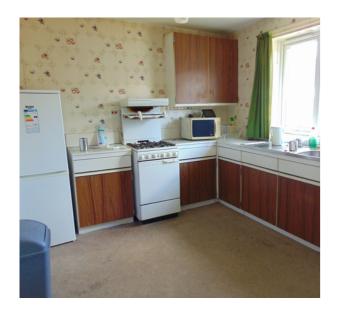

#### Breakfast Kitchen

a large breakfast kitchen having a range of fitted wall and base units that boast a rolled edge working surface and being splash back tiled to compliment. Upvc double glazed window to the front, ample space for appliances and dining space.