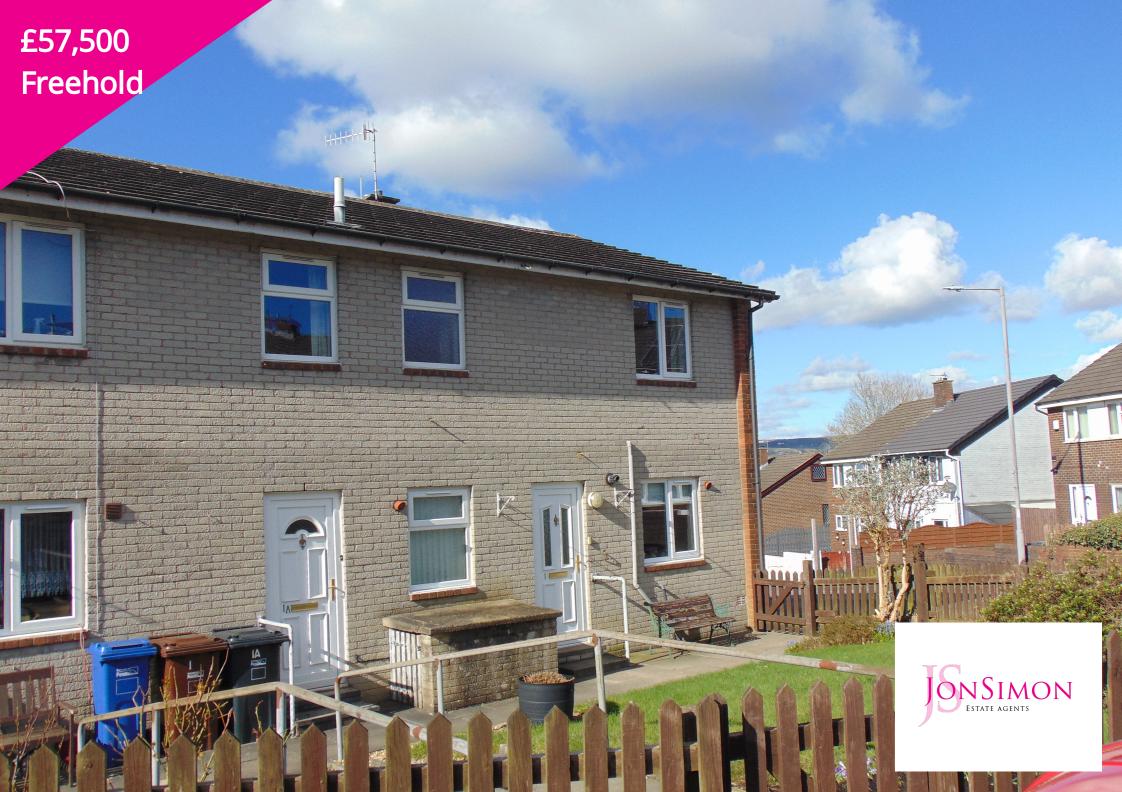

## **Summary of Property**

!! Offered for sale with on onward chain !! This two bedroom, first floor apartment is found occupying a popular elevated position with impressive long distance views onto Pendle Hill to the rear. The generous accommodation comprises of: one well proportioned sitting room, a large breakfast kitchen, two bedrooms and a separate study as well as a three piece bathroomn suite. The property is warmed by gas central heating and has Upvc double glazed windows throughout. Found within driving distance of Nelson town centre and only a short walk from Marsden Walk. Early viewing is considered a must!