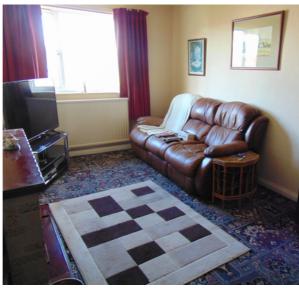

#### Sitting Room

having a Upvc double glazed window to the rear affording long distance views onto Pendle Hill, gas fire and radiator.