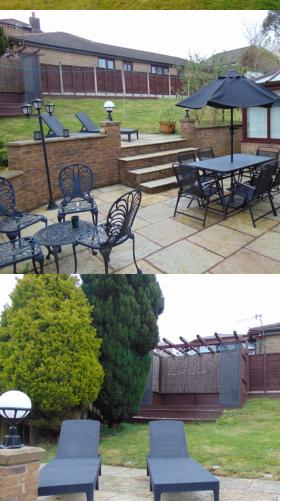

# PROPERTY DESCRIPTION

!! The perfect home !! Occupying an elevated position on the ever popular Applecross Drive this four bedroom detached home is found within close proximity to local schools, and is sure to catch the eye of any growing family. The sizeable living accommodation comprises of: three separate reception rooms, conservatory, modern fitted kitchen with separate utility room, downstairs W/C, four well proportioned bedrooms - the main bedroom benefitting from a modern three piece en-suite shower room, and an eye catching four piece family bathroom suite. The property benefits from a generous rear garden with decked seating area and patio immediately adjoining the rear of the property, whilst to the side is a double driveway leading to a large detached, double garage. Early viewing is a must!

#### Outside

the property is surrounded by well maintained gardens with the rear garden having an elevated decked, seating area and paved patio immediately adjoining the rear of the property.

To the side is a double driveway that leads to a detached double driveway.