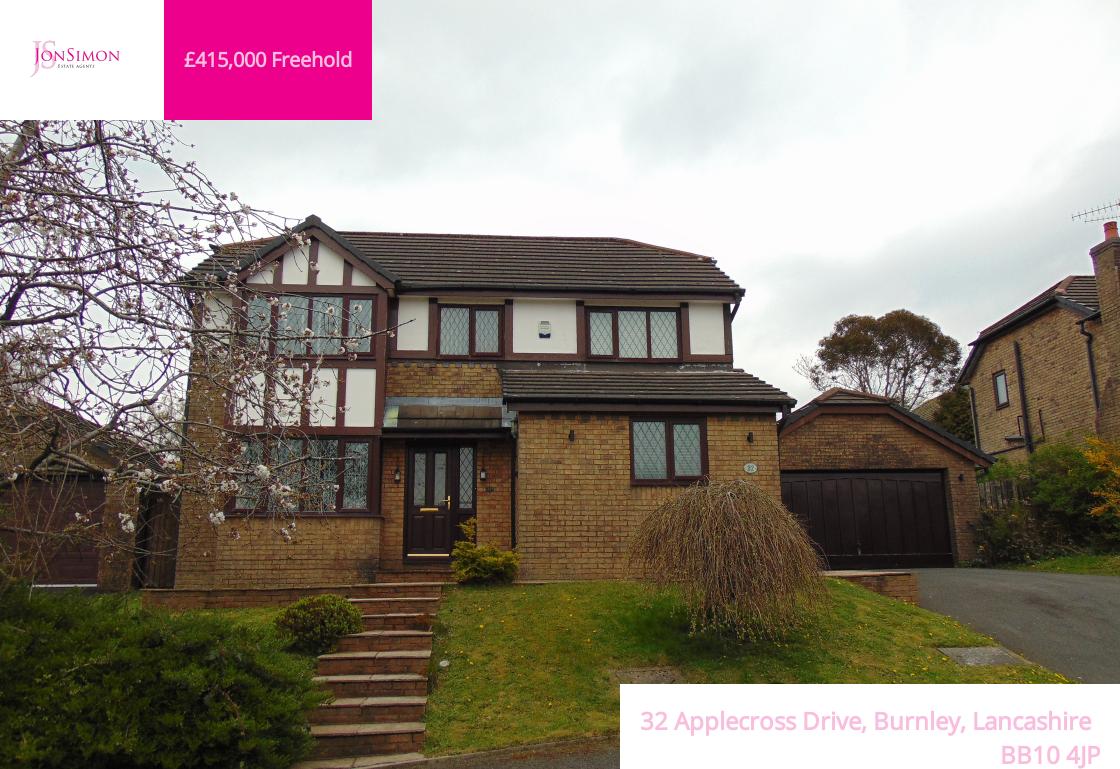

# PROPERTY DESCRIPTION

!! The perfect home !! Occupying an elevated position on the ever popular Applecross Drive this four bedroom detached home is found within close proximity to local schools, and is sure to catch the eye of any growing family. The sizeable living accommodation comprises of: three separate reception rooms, conservatory, modern fitted kitchen with separate utility room, downstairs W/C, four well proportioned bedrooms - the main bedroom benefitting from a modern three piece en-suite shower room, and an eye catching four piece family bathroom suite. The property benefits from a generous rear garden with decked seating area and patio immediately adjoining the rear of the property, whilst to the side is a double driveway leading to a large detached, double garage. Early viewing is a must!

#### Outside

the property is surrounded by well maintained gardens with the rear garden having an elevated decked, seating area and paved patio immediately adjoining the rear of the property.

To the side is a double driveway that leads to a detached double driveway.

# **Detached Double Garage**

with power, lighting and up and over garage.