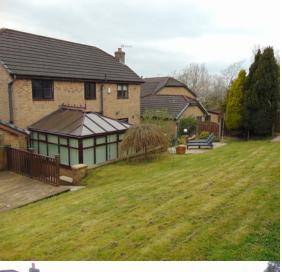

#### Outside

the property is surrounded by well maintained gardens with the rear garden having an elevated decked, seating area and paved patio immediately adjoining the rear of the property.

To the side is a double driveway that leads to a detached double driveway.