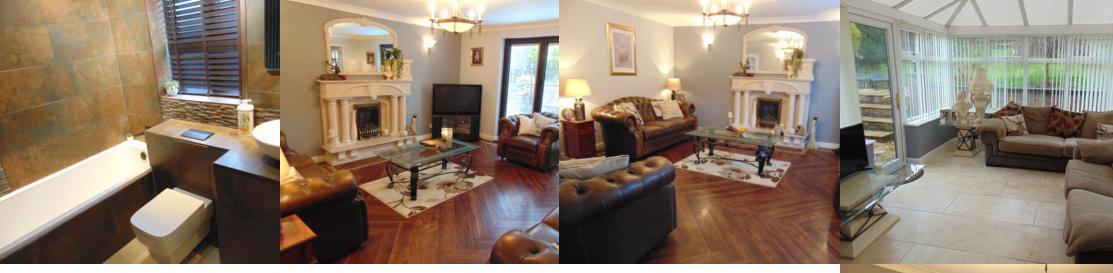

# Sitting Room

 $4.62 \,\mathrm{m} \times 4.52 \,\mathrm{m}$  (15' 2" x 14' 10") a welcoming reception room with a UPVC double glazed pull and slide doors to rear, feature living flame gas fire with marble hearth and surround, television point, opening through to dining room.

# Conservatory

a large Upvc double glazed conservatory with tiled flooring and doors leading out into the rear garden.

## Family Bathroom

a modern four piece suite comprising of a low level W/C, vanity wash basin, bath and separate shower cubicle. Feature tiling, double glazed window to the rear and fitted storage cupboard.