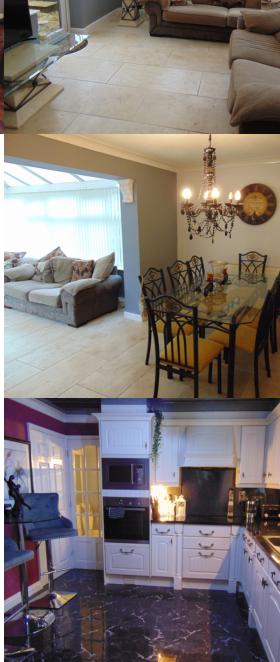

## **Dining Room**

4.24m x 2.69m (13' 11" x 8' 10") ample dining space, radiator and opening through to:

### Modern Fitted Kitchen

 $3.6m \times 3.23m (11' 10" \times 10' 7")$  a comprehensive range of modern fitted wall and base units that boast a complimentary rolled edge working surface that incorporates a one and a half bowl sink and drainer. Matching splash back, a range of integrated appliances including a microwave, oven, four ring induction hob and cooker hood over as well as a fridge and freezer.