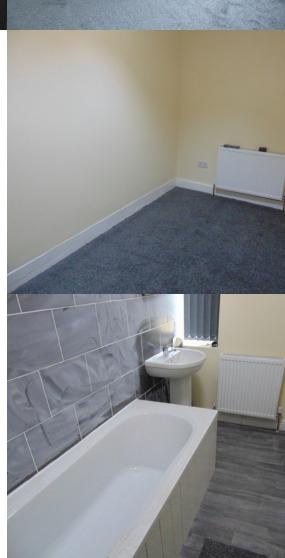

## **Bedroom One**

 $3.91 \,\mathrm{m} \times 3.33 \,\mathrm{m}$  (12' 10"  $\times$  10' 11") a generous main bedroom with a Upvc double glazed window to the front and a radiator.

## Bedroom Two

 $4.01 \, \text{m} \times 2.54 \, \text{m}$  (13' 2"  $\times$  8' 4") a second well proportioned bedroom with a radiator and a Upvc double glazed window to the rear.

#### Bathroom

a modern three piece bathroom suite comprising of a low level W/C, pedestal wash basin and a panelled bath. Tiled to compliment. Built in storage cupboard.