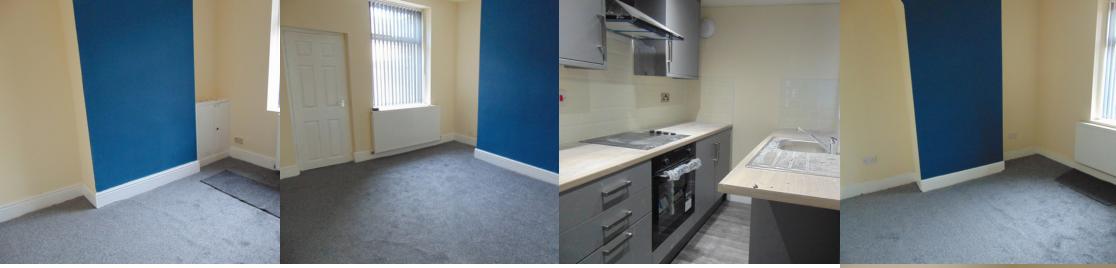

# Sitting Room

 $4.19m \times 3.94m$  (13' 9" x 12' 11") a welcoming reception room with a Upvc double glazed window to the front, fitted meter cupboard and radiator to the front.

## Lounge

 $4.04 \text{m} \times 3.94 \text{m}$  (13' 3" x 12' 11") the larger of the two reception rooms and having a Upvc double glazed window to the rear, radiator and large under stairs storage cupboard. Access through to:

#### Kitchen

 $3.02 \text{m} \times 1.83 \text{m}$  (9' 11" x 6' 0") a brand new range of fitted wall and base units that boast a complimentary rolled edge working surface incorporating a one bowl sink and drainer. Modern integrated four ring electric hob and oven with cooker hood over. Tiled to compliment and a Upvc double glazed window to the side. Door leading to the outside space.