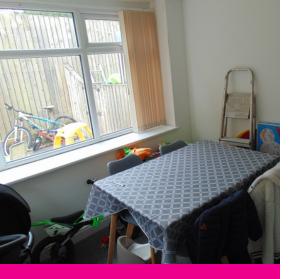

### Conservatory

2.62m x 2.04m (8' 7" x 6' 8") a Upvc double glazed conservatory with door leading into the rear garden. Currently used as a dining room.