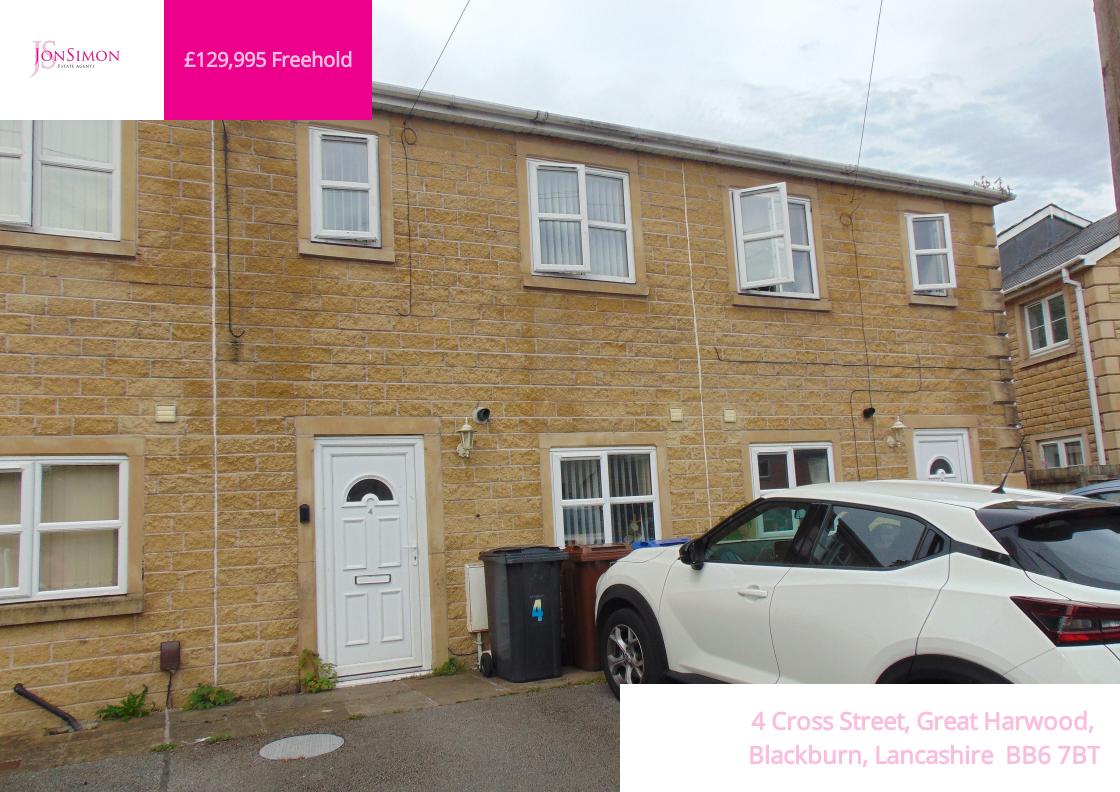

!! Offered for sale with no onward chain !! We are delighted to offer for sale this mid mews property located in the heart of Great Harwood and having well presented accommodation throughout. The property boasts: one welcoming reception room, modern fitted kitchen, conservatory, three first floor bedrooms and a modern three piece bathroom suite. Off road parking can be found to the front of the property, whilst there is a low maintenance yard to the rear. The home is warmed by gas central heating and is Upvc double glazed throughout. Early viewing is a must!

### Outside

with a driveway to the front providing off road parking.

At the rear is a low maintenance yard with enclosed panel fencing.