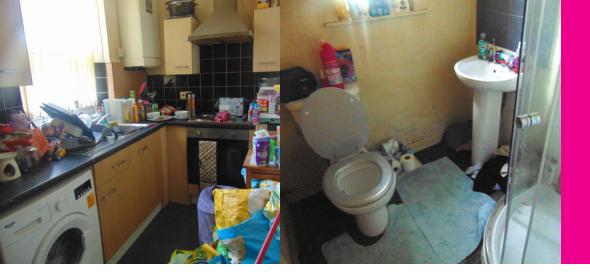

#### Kitchen

fitted with a range of wall and base units that boast a rolled edge working surface and incorporating a one bowl sink and drainer. Splash back tiled to compliment, wall mounted central heating boiler and a Upvc double glazed window to the rear and door leading to outside. Staircase off leading to the first floor.

#### Shower Room

a fully fitted three piece suite comprising of a low level W/C, pedestal wash basin and a shower cubicle. Splash back tiled to compliment.