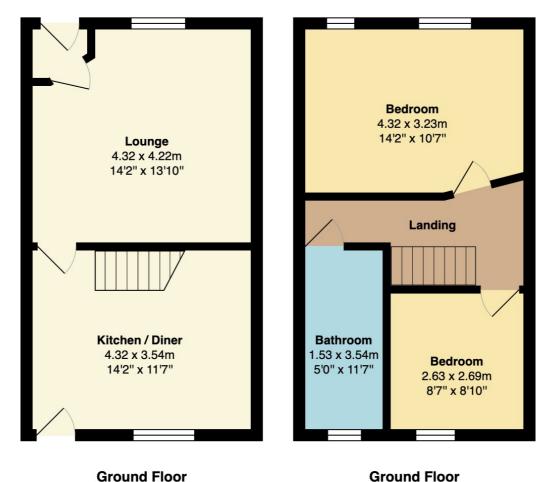

# **Room Descriptions**

# **Ground Floor**

### Lounge

UPVC double glazed front window, TV point, multifuel burner, feature wood surround, radiator, meter cupboard and ceiling point.

## Dining Kitchen

A modern range of wall and base units with complementary worksurfaces, four ring electric hob, extractor unit, electric oven, plumbing for washing machine and dryer, combi boiler, radiator, part tiled walls, ceiling spotlights, UPVC double glazed rear window, UPVC double glazed back door and stairs leading to the first floor landing.

## First Floor

## Landing

Ceiling point and radiator.

### **Bedroom One**

Two UPVC double glazed front windows, radiator and ceiling point.

#### **Bedroom Two**

UPVC double glazed rear window, radiator and ceiling point.

#### Bathroom

Modern three-piece white suite comprising of a walk-in shower unit with electric shower, low-level WC, wash hand basin, radiator, storage cupboard, ceiling point and UPVC double glazed window.