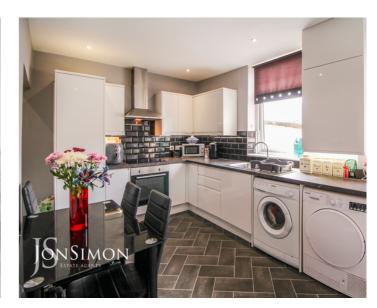

## Dining Kitchen

A modern range of wall and base units with complementary worksurfaces, four ring electric hob, extractor unit, electric oven, plumbing for washing machine and dryer, combi boiler, radiator, part tiled walls, ceiling spotlights, UPVC double glazed rear window, UPVC double glazed back door and stairs leading to the first floor landing.