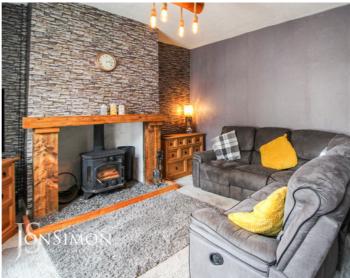

### Lounge

UPVC double glazed front window, TV point, multifuel burner, feature wood surround, radiator, meter cupboard and ceiling point.