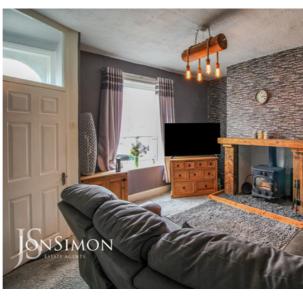

### Lounge

UPVC double glazed front window, TV point, multifuel burner, feature wood surround, radiator, meter cupboard and ceiling point.