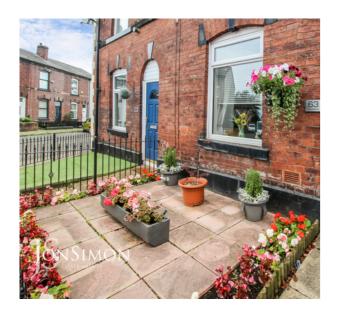

#### Garden & Yard

Front Garden: Well maintained garden with borders and shrubs.

Yard: Enclosed flagged rear yard and double wooden gates.

Area: 34.2 m<sup>2</sup> ... 368 ft<sup>2</sup>

Area: 34.2 m<sup>2</sup> ... 368 ft<sup>2</sup>