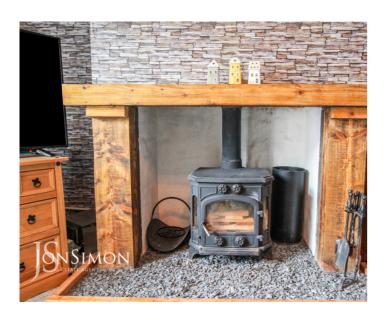

### Lounge

UPVC double glazed front window, TV point, multifuel burner, feature wood surround, radiator, meter cupboard and ceiling point.