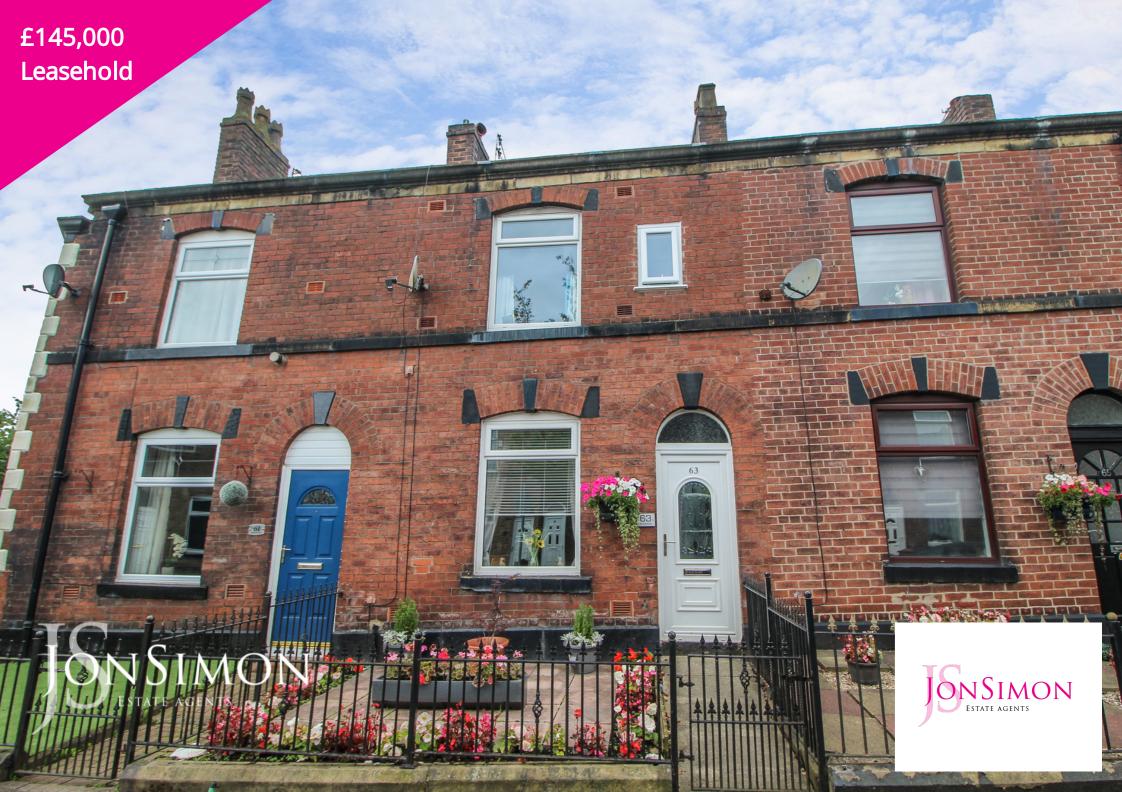

#### **Features**

- A well presented two double bedroom mid-terrace
- Spacious Lounge With Feature Fireplace With Log Burner
- Modern Dining Kitchen
- Heating
- Superb Front Garden and Enclosed Rear Yard with Double Gates
- Situated in a convenient location close to good local amenities, Bury town centre, metro link and the motorway network
- Fully Double Glazed and Gas Central
   Chesham woods local nature reserve & Clarence Park on the doorstep
  - Viewing is a absolute must to appreciate the size of this property and is strictly by appointment only
  - EPC Rating C

# **Summary of Property**

\*\* IDEAL FOR FIRST TIME BUYERS \*\* MODERN FITTED DINING KITCHEN \*\* TWO DOUBLE BEDROOMS \*\* This large well presented two bedroom terrace is found just a stones throw from Walker's Fields and the local nature reserve and is sure to catch the eye of any keen purchaser. The property boasts a vestibule, one generous reception room with feature log burning stove, a spacious modern dining kitchen. First floor, two double bedrooms and a modern fully fitted three piece white shower room. Outside there is an enclosed rear yard with double wooden gates and a small well maintained front garden. Fully gas central heated and UPVC double glazed throughout. The property offers excellent access to Bury town centre, local primary schools (including Chesham Primary and St Josephs & St Bedes), a handy parade of shops. Early viewing a must to appreciate the property on offer and is strictly by appointment only via our Ramsbottom office.