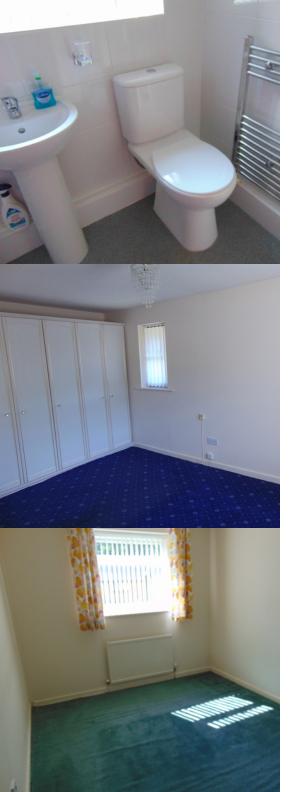

#### Bedroom One

13' 2" x 10' 1" (4.01m x 3.07m) A spacious double bedroom with a Upvc double glazed window to the front, and a radiator

#### Bedroom Two

11' 1" x 8' 2" (3.39m x 2.50m) A second double bedroom with a Upvc double glazed window to the rear, and a radiator.

#### Bathroom

A modern three piece bathroom suite, comprising of a low level W/C, pedestal wash basin and a panelled bath with shower over. Window to the side.