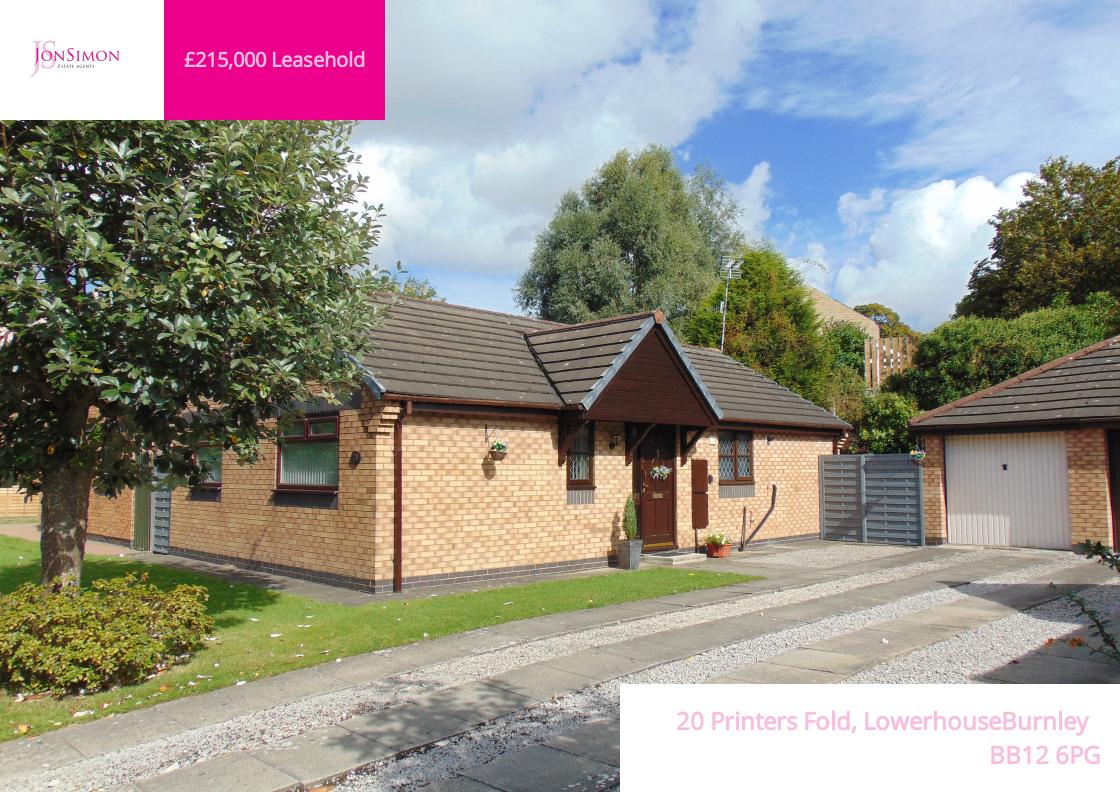

!! Well presented throughout !! This well presented two bedroom detached bungalow is found on the ever popular Printers Fold in the heart of Lowerhouse. Offered for sale with no onward chain the property boasts: one generous 'L' shaped reception room, fitted kitchen, two double bedrooms and a modern three piece bathroom. To the side of the property is a driveway providing ample off road parking and leading to a detached garage, whilst to the rear is a private, beautifully maintained garden with mature planting acting as a screen. Early viewing is considered a must!

#### FEATURES

- Detached bungalow
- Well presented throughout
- Offered for sale with no onward chain
- Found on the ever popular Printers Fold in the heart of Lowerhouse
- One spacious 'L' shaped reception room
- Fitted kitchen

- Two double bedrooms both boasting fitted furniture
- Modern three piece wet room
- Ample off road parking
- Detached garage
- Private, low maintenance rear garden
- Early viewing is considered a must!