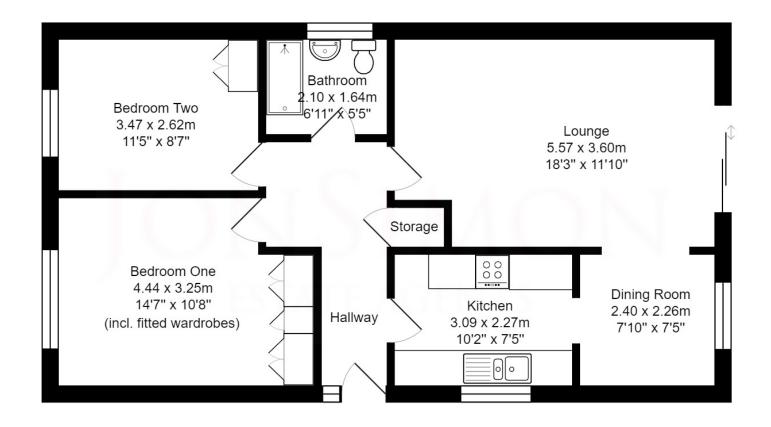

#### Entrance Hall

A welcoming entrance hallway with large storage cupboard and loft access.

### 'L' Shaped Lounge/Dining Room

19' 1" x 17' 1" (5.81m x 5.20m) Measured to the widest points. A generous reception room with a feature gas fire and surround, Upvc double glazed windows to the side and rear and sliding door leading into:

#### Kitchen

9' 6" x 7' 7" (2.90m x 2.30m) A fully fitted range of modern wall and base units that boast a rolled edge working surface incorporating a one and a half bowl sink and drainer. There is ample space for appliances, splash back tiling to compliment and a Upvc double glazed window to the side. Tiled effect floor covering.

#### Bedroom One

13' 2" x 10' 1" (4.01m x 3.07m) A spacious double bedroom with a Upvc double glazed window to the front, and a radiator

#### Bedroom Two

11' 1" x 8' 2" (3.39m x 2.50m) A second double bedroom with a Upvc double glazed window to the rear, and a radiator.

#### Bathroom

A modern three piece bathroom suite, comprising of a low level W/C, pedestal wash basin and a panelled bath with shower over. Window to the side.

# Printers Fold, Lowerhouse, Burnley.

Total Area: 68.7 m<sup>2</sup> ... 739 ft<sup>2</sup>

All measurements are approximate and for display purposes only.

Burnley 31, Parker Lane, Burnley, BB11 2BU 01282 427445 info@jonsimon.co.uk