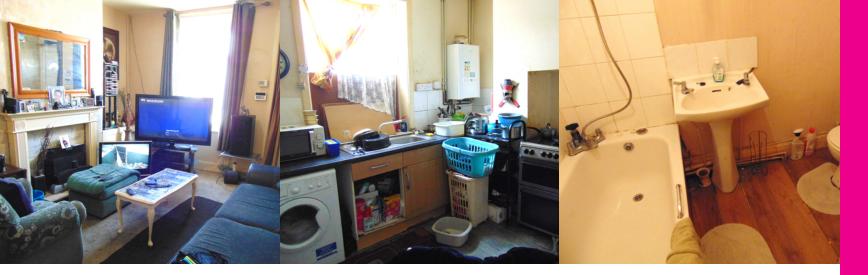

#### Sitting Room

 $4.32m \times 3.63m (14' 2" \times 11' 11")$  a welcoming reception room with a Upvc double glazed window to the front and a radiator.

#### **Dining Kitchen**

3.65m x 3.37m (12' 0" x 11' 1") fitted with a range of basic wall and base units that boast a complimentary working surface. There is a Upvc double glazed window to the rear and a radiator. Door leading to outside, and staircase off leading to the first floor.

### Bathroom

a fitted three piece bathroom suite comprising of a low level W/C, pedestal wash basin and a panelled bath with shower over.