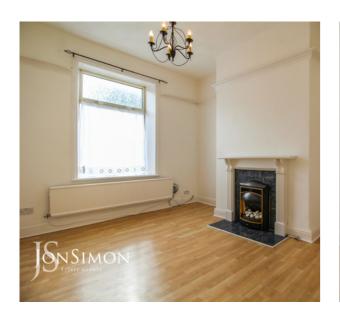

## Lounge

UPVC double glazed front window, radiator, fireplace, laminated flooring and ceiling point.