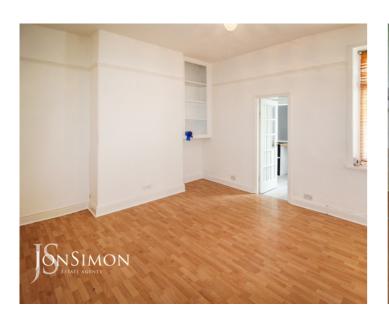

## **Dining Room**

UPVC double glazed rear window, radiator, laminated flooring, ceiling point and storage cupboard.