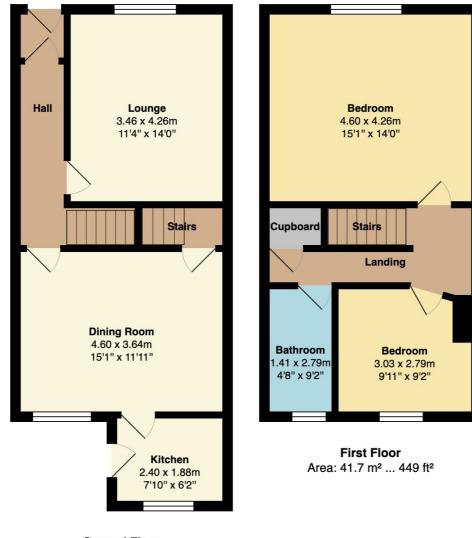

# **Summary of Property**

Burnley Road East, Waterfoot is a well presented elevated stone and spacious two bedroom terrace located close to Waterfoot centre and a short drive to Rawtenstall town centre and the motorway network. The property is warmed by gas fired central heating and is approached by stone steps to the front and comprises; Vestibule, entrance hallway, living room, dining room, kitchen and the first floor had two bedrooms and bathroom. Outside there is a garden forecourt and an enclosed garden to the rear. Viewing is highly recommended and is strictly by appointment only via our Ramsbottom office.

## Lounge

UPVC double glazed front window, radiator, fireplace, laminated flooring and ceiling point.

## **Dining Room**

UPVC double glazed rear window, radiator, laminated flooring, ceiling point and storage cupboard.

## Kitchen

A range of wall and base units with complimentary work surface, single bowl sink unit with drainer, electric double cooker with four ring electric hob, plumbed for washing machine, part tiled walls, tiled flooring, UPVC double glazed rear window and back door.

## Landing

Ceiling point.

## **Bedroom One**

UPVC double glazed front window, radiator and ceiling point.

## **Bedroom Two**

UPVC double glazed rear window, radiator, storage cupboard and ceiling point.

#### Bathroom

A three piece white suite comprising of a panel bath with shower above, low level w/c, wash hand basin, fully tiled walls, radiator, ceiling point and UPVC double glazed rear window.

## Yard & Garden

Enclosed rear flagged yard with stone steps to a lawn area.

Elevated rear garden with lawn and borders and shrubs.

**Ground Floor** Area: 46.6 m<sup>2</sup> ... 501 ft<sup>2</sup>