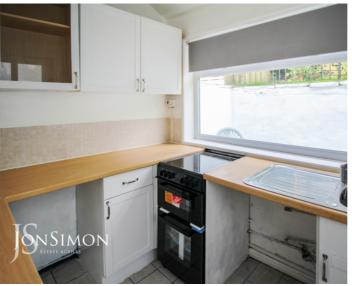

## Kitchen

A range of wall and base units with complimentary work surface, single bowl sink unit with drainer, electric double cooker with four ring electric hob, plumbed for washing machine, part tiled walls, tiled flooring, UPVC double glazed rear window and back door.