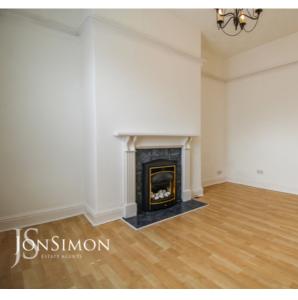

## Lounge

UPVC double glazed front window, radiator, fireplace, laminated flooring and ceiling point.