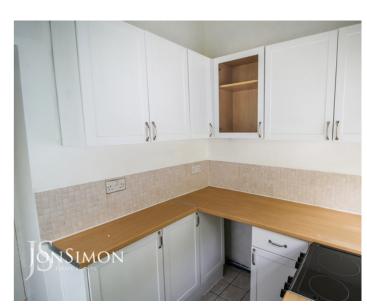

## Kitchen

A range of wall and base units with complimentary work surface, single bowl sink unit with drainer, electric double cooker with four ring electric hob, plumbed for washing machine, part tiled walls, tiled flooring, UPVC double glazed rear window and back door.