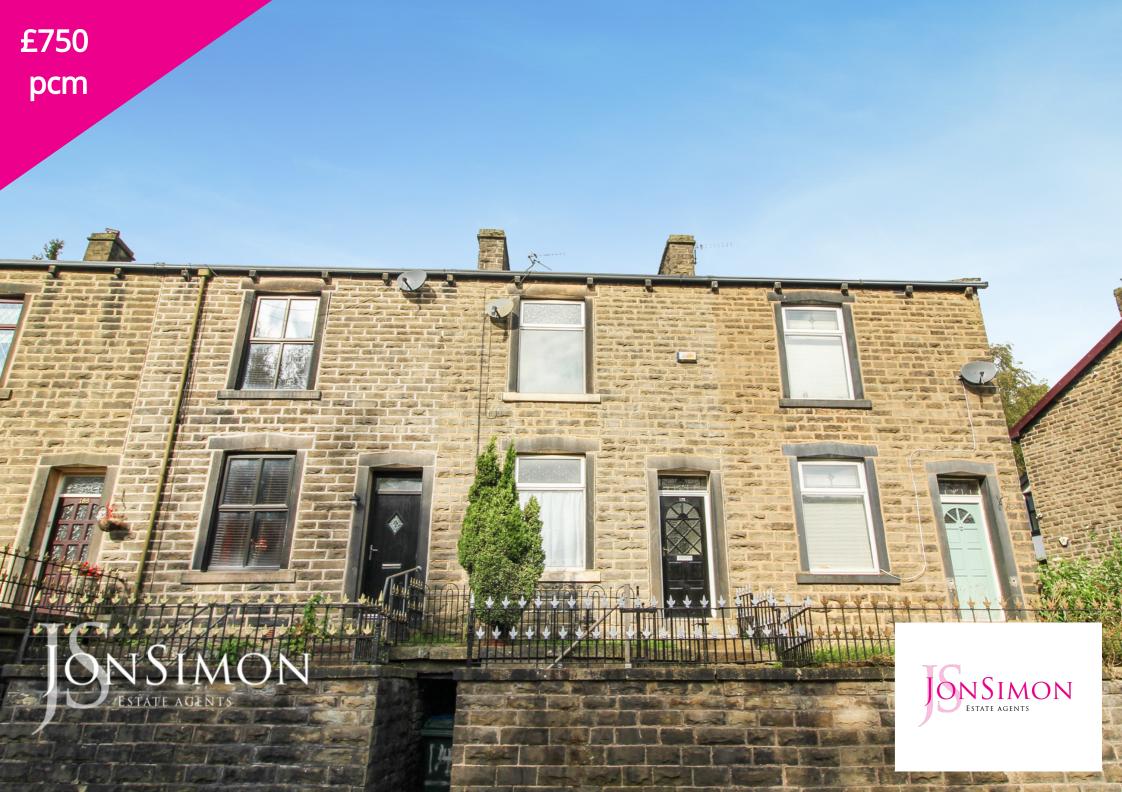

# **Summary of Property**

Burnley Road East, Waterfoot is a well presented elevated stone and spacious two bedroom terrace located close to Waterfoot centre and a short drive to Rawtenstall town centre and the motorway network. The property is warmed by gas fired central heating and is approached by stone steps to the front and comprises; Vestibule, entrance hallway, living room, dining room, kitchen and the first floor had two bedrooms and bathroom. Outside there is a garden forecourt and an enclosed garden to the rear. Viewing is highly recommended and is strictly by appointment only via our Ramsbottom office.

## **Features**

- Well presented, elevated two bedroom stone terrace
- Spacious Lounge & Dining room
- Fitted Kitchen
- Two good sized bedrooms
- Three piece white bathroom suite
- Rear enclosed low maintenance yard and Rear Garden

Deposit required: £750