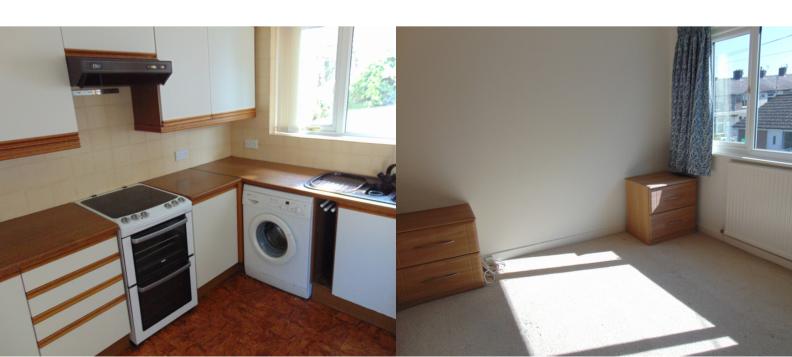

#### Kitchen

9' 06" x 8' 09" (2.90m x 2.67m) a fully fitted range of wall and base units that boast a complimentary rolled edge working surface thar incorporates a one and a half bowl composite sink and drainer. There is ample space for appliances, a Upvc double glazed window to the rear and door leading to outside.

## **Bedroom One**

11' 0" x 11' 03" (3.35m x 3.43m) having a range of fitted wardrobes with matching bedside tables, a Upvc double glazed window to the rear and a radiator.