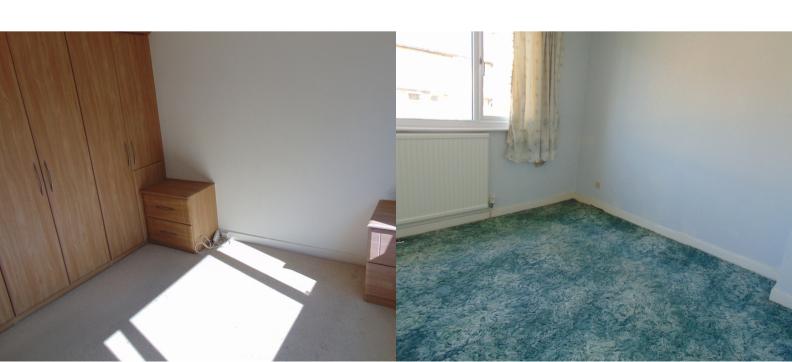

# **Bedroom Two**

11' 0" x 10' 02" (3.35m x 3.10m) a second double bedroom with a Upvc double glazed window to the front and a radiator

### **Bedroom Three**

7' 05" x 7' 04" (2.26m x 2.24m) with a Upvc double glazed window to the front and a radiator.