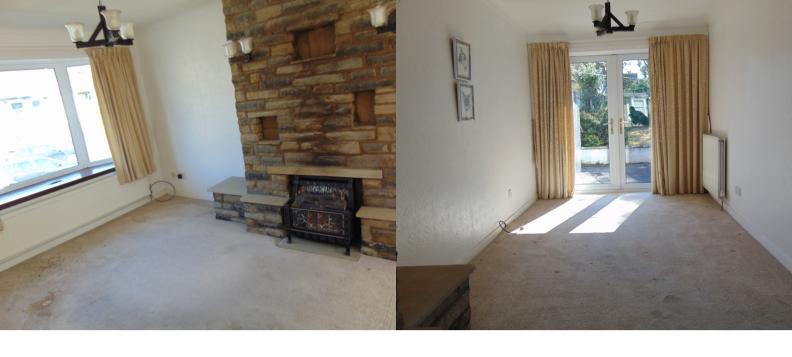

## Sitting Room

14' 03" x 11' 0" (4.34m x 3.35m) a welcoming reception room with a feature chimney breast and fireplace, radiator and Upvc double glazed window to the front. Opening with:

## **Dining Area**

9' 10" x 8' 04" (3.00m x 2.54m) with patio doors leading out into the garden and a radiator.