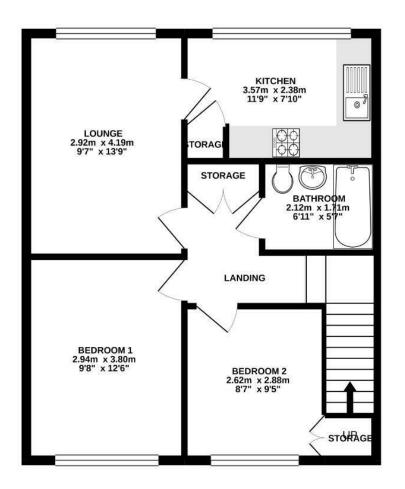

## First Floor

**Living Room** 4.19m x 2.92m (13' 9" x 9' 7")

**Dining Kitchen** 3.57m x 2.38m (11' 9" x 7' 10")

Main Bedroom 3.8m x 2.94m (12' 6" x 9' 8")

Second Bedroom 2.62m x 2.88m (8' 7" x 9' 5")

Bathroom

TOTAL FLOOR AREA: 518 sq.m. (558 sq.ft.) approx. While every attergt has been made to ensure the accuracy of the foroplan cortanet here, moasurements of doors, windows, rooms and any of the fermine and no responsibility is taken for any error, omission or mis-statement. This plan is for illustrative particles of yand shadle builded as such by any prospective purchaser. The services, systems and applicate shows have not been tested and no guarantee as to their operating or efficiency can be given.