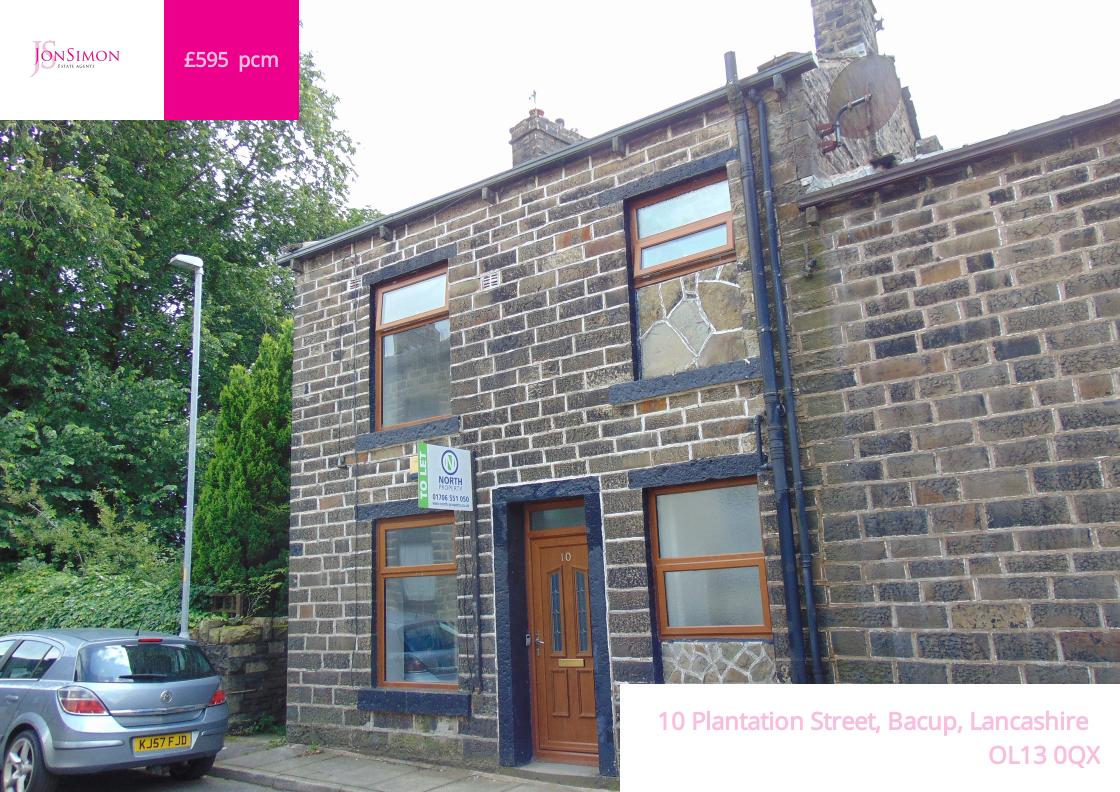

# PROPERTY DESCRIPTION

This beautifully presented 'back to back' end of terrace property has just undergone a full scheme of refurbishment and boasts accommodation spread over three storeys. The accommodation comprises of: one welcoming reception room, a modern fitted kitchen, large double bedroom to the first floor with a modern three piece bathroom suite and then a second double bedroom is found in the loft conversion. The property is warmed by gas central heating and is Upvc double glazed throughout. Deposit - £595. EPC - D. Early viewing is considered a must!

### Sitting Room

 $4.39m \times 4.34m (14' 5'' \times 14' 3'')$  a welcoming reception room with a Upvc double glazed window to the front, radiator and cupboard housing the meters.

#### Kitchen

1.2m x 1.9m (3' 11" x 6' 3") a modern range of fitted wall and base units that boast a complimentary rolled edge working surface that incorporates a one bowl sink and drainer. There is an integrated four ring gas hob and oven with cooker hood over, as well as space for an automatic washing machine. Splash back tiled to compliment and a Upvc double glazed window to the front.