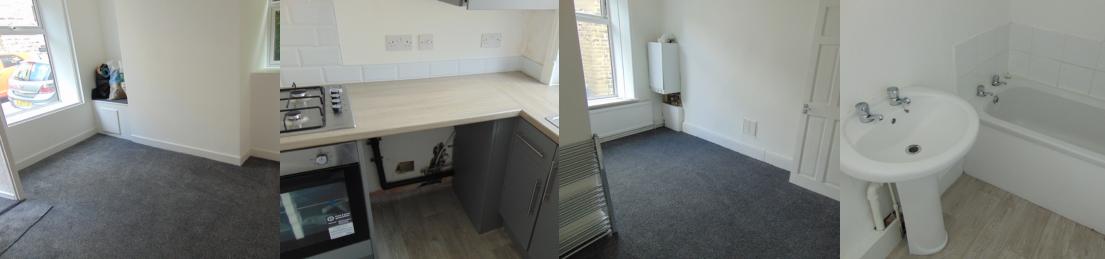

### Sitting Room

 $4.39m \times 4.34m (14' 5'' \times 14' 3'')$  a welcoming reception room with a Upvc double glazed window to the front, radiator and cupboard housing the meters.

#### Kitchen

1.2m x 1.9m (3' 11" x 6' 3") a modern range of fitted wall and base units that boast a complimentary rolled edge working surface that incorporates a one bowl sink and drainer. There is an integrated four ring gas hob and oven with cooker hood over, as well as space for an automatic washing machine. Splash back tiled to compliment and a Upvc double glazed window to the front.

### Bathroom

a modern three piece bathroom suite comprising of a low level W/C, pedestal wash basin and a panelled bath. Tiled to compliment.