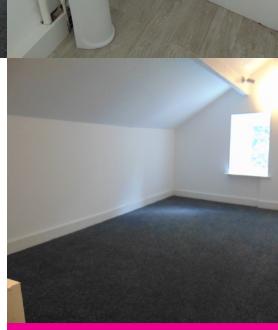

### Bedroom Two

 $5.23m\ x\ 3.35m\ (17'\ 2''\ x\ 11'\ 0'')$  a large bedroom with a double glazed window to the side and a radiator.