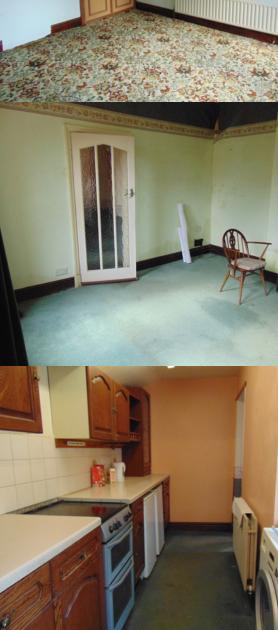

#### Kitchen

 $3.77m \times 2.33m (12' 4" \times 7' 8")$  maximum measurement. Fitted with a range of wall and base units that boast a complimentary rolled edge working surface that incorporates a one bowl sink and drainer. Ample space for appliances, splash back tiled to compliment and doorway through to:

## **Downstairs Shower Room**

 $0.82 \text{m} \times 2.33 \text{m}$  (2' 8" x 7' 8") fitted with a three piece suite comprising of a low level W/C, pedestal wash basin and shower cubicle. Splash back tiled to compliment.