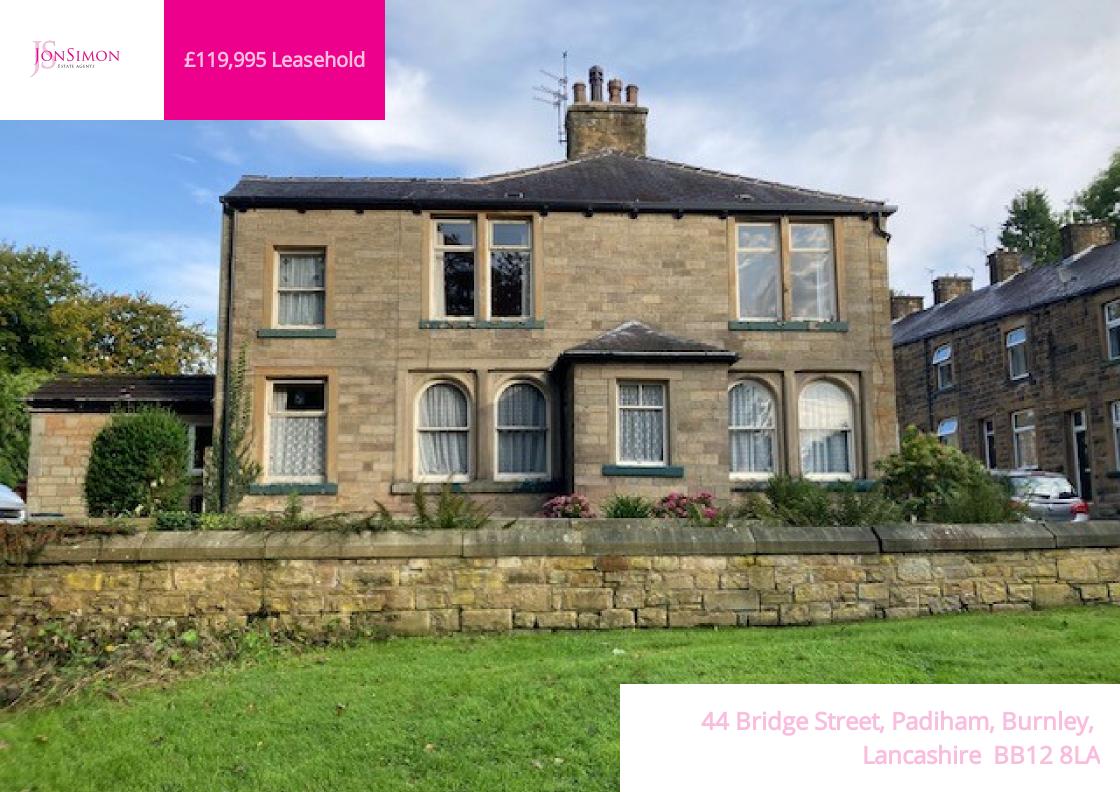

# PROPERTY DESCRIPTION

!! Offered for sale with no onward chain !! We are delighted to offer for sale this impressive character property situated just outside of Padiham town centre and overlooking Padiham Memorial Park. The generous, double fronted accommodation is in need of some cosmetic updating but comprises of: two large, separate reception rooms, separate dining room, a fitted 'galley' kitchen, downstairs shower room, two double bedrooms to the first floor and a fitted three piece bathroom suite. The property boasts low maintenance gardens to the front and side, with a paved patio area immediately to the front. Early viewing is considered a must!

#### Outside

the property boasts well maintained gardens to the front and side. There is some mature planting, paved patio areas and impressive views onto the local park.

# **Bridge Street, Padiham**

Total Area: 93.6 m<sup>2</sup> ... 1007 ft<sup>2</sup>

All measurements are approximate and for display purposes only.