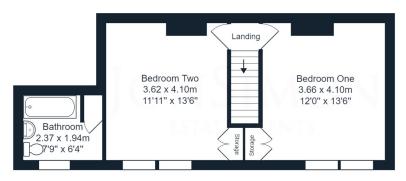

#### **Bedroom One**

 $4.1 \text{m} \times 3.66 \text{m} (13' \, 5" \times 12' \, 0")$  a generous bedroom with a feature cast iron fireplace.

#### Bedroom Two

3.62m x 4.10m (11' 11" x 13' 5") a spacious second double bedroom with built in wardrobe and feature gas fire fireplace.

#### **Bathroom**

accessed off the second bedroom and fitted with a three piece suite comprising of a low level W/C, pedestal wash basin and a panelled bath with shower over.

#### FIRST FLOOR