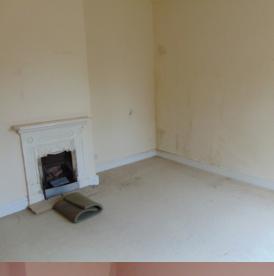

#### **Bedroom One**

 $4.1 \text{m} \times 3.66 \text{m} (13' \, 5" \times 12' \, 0")$  a generous bedroom with a feature cast iron fireplace.

#### Bedroom Two

3.62m x 4.10m (11' 11" x 13' 5") a spacious second double bedroom with built in wardrobe and feature gas fire fireplace.