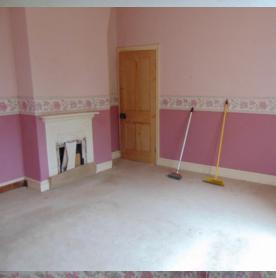

# Sitting Room

 $4.1 \text{m} \times 3.66 \text{m} (13' 5" \times 12' 0")$  a large welcoming reception room with a radiator.

# Lounge

 $3.62m \times 4.1m (11' 11" \times 13' 5")$  a second generous reception room with radiator and access to the large understairs storage cupboard.