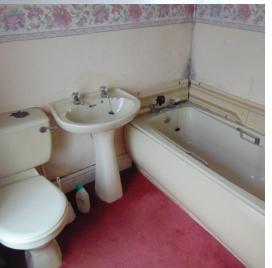

#### **Bathroom**

accessed off the second bedroom and fitted with a three piece suite comprising of a low level W/C, pedestal wash basin and a panelled bath with shower over.