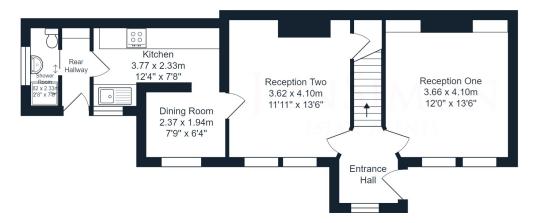

## **Entrance Hallway**

with access to both ground floor reception rooms and staircase off leading to the first floor.

# Sitting Room

 $4.1 \text{m} \times 3.66 \text{m} (13' 5" \times 12' 0")$  a large welcoming reception room with a radiator.

# Lounge

 $3.62m \times 4.1m (11' 11" \times 13' 5")$  a second generous reception room with radiator and access to the large understairs storage cupboard.

# **Dining Room**

 $2.37m \times 1.94m (7' 9" \times 6' 4")$  giving access through to the kitchen and offering ample dining space.

#### Kitchen

 $3.77m \times 2.33m (12' 4" \times 7' 8")$  maximum measurement. Fitted with a range of wall and base units that boast a complimentary rolled edge working surface that incorporates a one bowl sink and drainer. Ample space for appliances, splash back tiled to compliment and doorway through to:

## Rear Hallway

with a Upvc door leading to outside an doorway through to:

## **Downstairs Shower Room**

 $0.82 \text{m} \times 2.33 \text{m}$  (2' 8" x 7' 8") fitted with a three piece suite comprising of a low level W/C, pedestal wash basin and shower cubicle. Splash back tiled to compliment.

### GROUND FLOOR