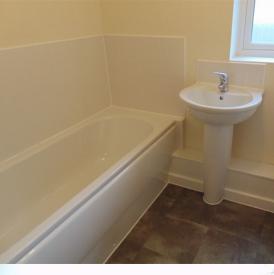

### En Suite Bathroom

The room benefits from a modern fitted toilet, sink, shower cubicle & X1 white UPVC double glazed window.

#### Bathroom

7' 2" x 5' 6" (2.2m x 1.7m) The bathroom benefits from a white fitted 3 piece bathroom suite, X1 white UPVC double glazed window unit & X1 radiator.