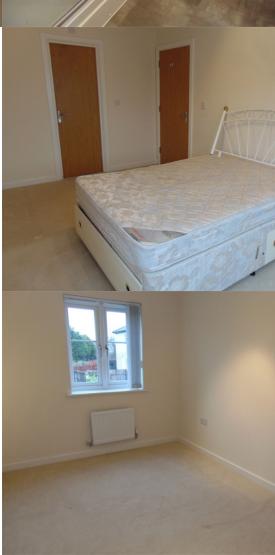

### Master Bedroom

14' 8"  $\times$  9'2" (4.5m  $\times$  2.8m) The master bedroom benefits from X1 white UPVC double glazed window, X1 radiator & en suite bathroom.

### Second Bedroom

11' 2"  $\times$  8' 2" (3.4m  $\times$  2.5m) The second bedroom benefits from X1 radiator & X1 white UPVC double glazed window unit.