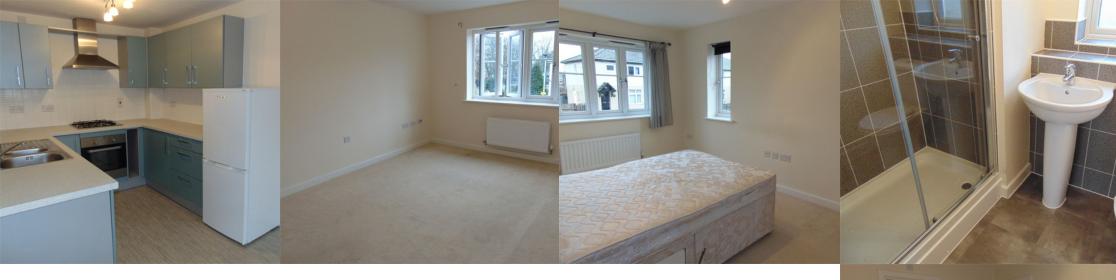

## Living Room

 $12' 7" \times 11' 4" (3.9m \times 3.5m)$  The living room benefits from X1 radiator & X4 white double glazed window units.

#### Kitchen

9' 2" x 7'9" (2.8m x 2.4m) - The kitchen benefits from fully fitted wall & base units, integrated oven, hob & extractor hood, X1 free standing white fridge and free standing washing machine.

### Master Bedroom

14' 8"  $\times$  9'2" (4.5m  $\times$  2.8m) The master bedroom benefits from X1 white UPVC double glazed window, X1 radiator & en suite bathroom.

### Second Bedroom

11' 2"  $\times$  8' 2" (3.4m  $\times$  2.5m) The second bedroom benefits from X1 radiator & X1 white UPVC double glazed window unit.