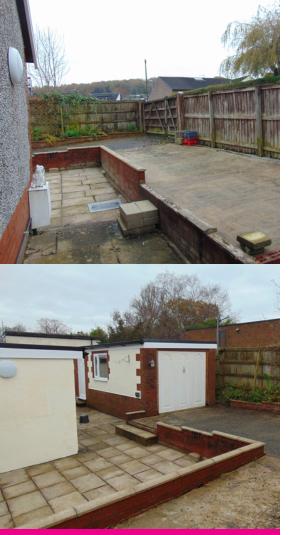

## PROPERTY DESCRIPTION

Situated in the ever popular village of Langho, we offer a recently refurbished garden fronted, semi - detached 2 bedroom bungalow with a garage & driveway to the rear. The beautifully presented accommodation comprises of: entrance hallway, living room with large bay window, brand new fitted dining kitchen, two generous double bedrooms & an eye catching three piece shower room. The property is surrounded by well maintained gardens to the front, side and rear with a driveway found to the rear of the property leading to a detached garage. EPC - E. Early viewing is considered a must!

Bathroom

Garden