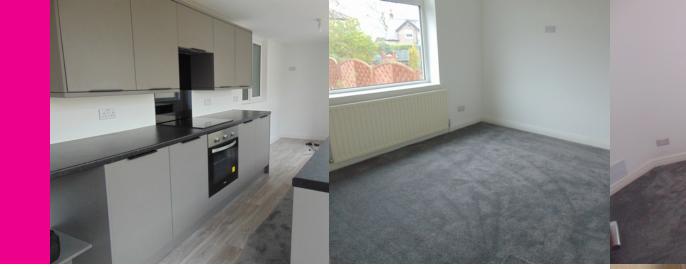

## PROPERTY DESCRIPTION

Situated in the ever popular village of Langho, we offer a recently refurbished garden fronted, semi - detached 2 bedroom bungalow with a garage & driveway to the rear. The beautifully presented accommodation comprises of: entrance hallway, living room with large bay window, brand new fitted dining kitchen, two generous double bedrooms & an eye catching three piece shower room. The property is surrounded by well maintained gardens to the front, side and rear with a driveway found to the rear of the property leading to a detached garage. EPC - E. Early viewing is considered a must!

## ROOM DESCRIPTIONS

Ground Floor

Entrance Hallway

Living Room

Kitchen

Master Bedroom

Second Bedroom

Sun Room