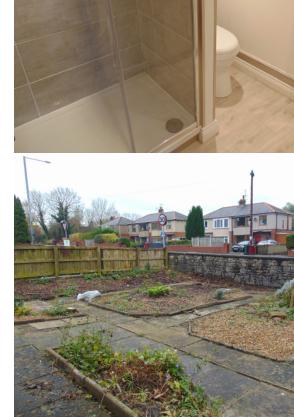

## PROPERTY DESCRIPTION

Situated in the ever popular village of Langho, we offer a recently refurbished garden fronted, semi - detached 2 bedroom bungalow with a garage & driveway to the rear. The beautifully presented accommodation comprises of: entrance hallway, living room with large bay window, brand new fitted dining kitchen, two generous double bedrooms & an eye catching three piece shower room. The property is surrounded by well maintained gardens to the front, side and rear with a driveway found to the rear of the property leading to a detached garage. EPC - E. Early viewing is considered a must!

Bathroom

Garden