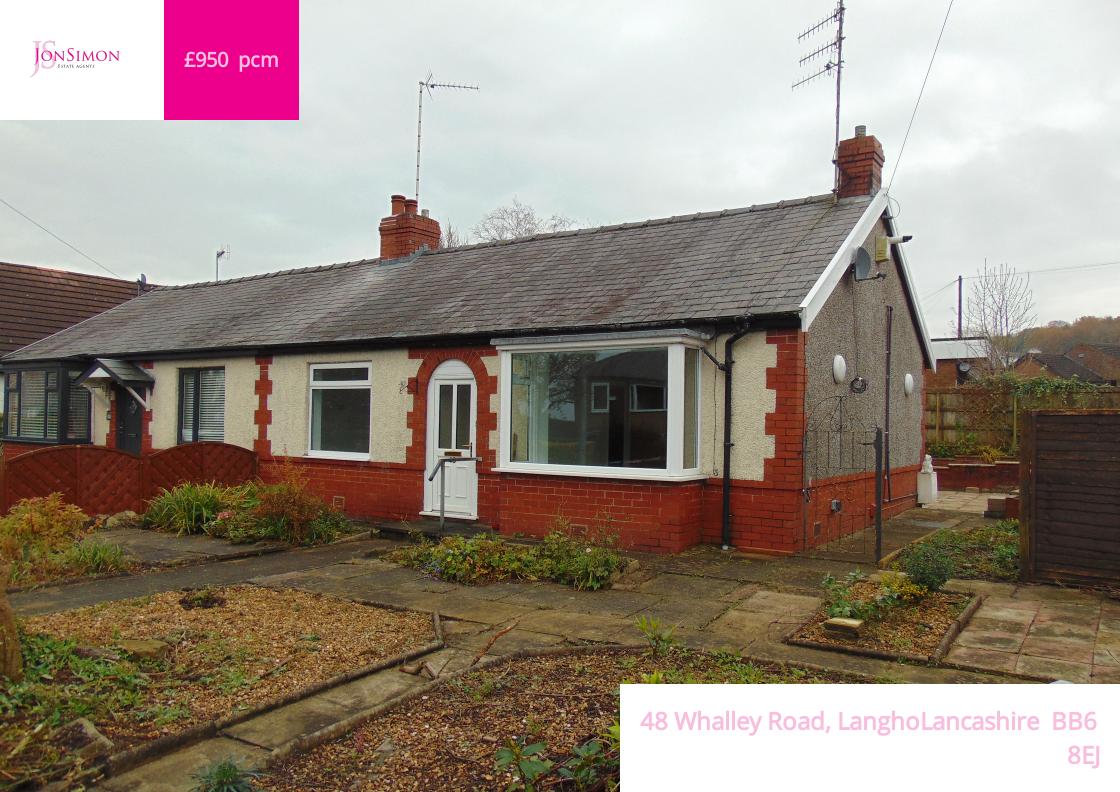

## PROPERTY DESCRIPTION

Situated in the ever popular village of Langho, we offer a recently refurbished garden fronted, semi - detached 2 bedroom bungalow with a garage & driveway to the rear. The beautifully presented accommodation comprises of: entrance hallway, living room with large bay window, brand new fitted dining kitchen, two generous double bedrooms & an eye catching three piece shower room. The property is surrounded by well maintained gardens to the front, side and rear with a driveway found to the rear of the property leading to a detached garage. EPC - E. Early viewing is considered a must!

## FEATURES

- Garden fronted Semi detached bungalow
- Ever Popular village of Langho
- EPC -E
- Two well proportioned double bedrooms

- Eye catching modern dining kitchen
- Brand new three piece bathroom suite
- Well maintained gardens to three sides
- Generous reception room