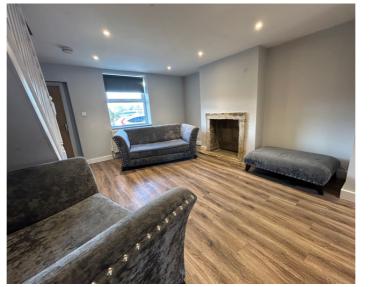

### Lounge

4.32m x 4.30m (14' 2" x 14' 1") UPVC double glazed front window, radiator, stone fireplace, wood effect flooring and ceiling spotlights.