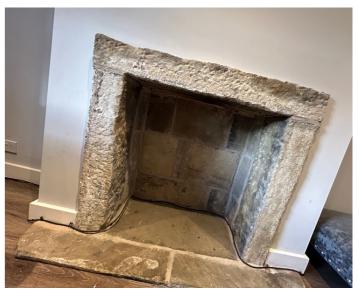

### Lounge

4.32m x 4.30m (14' 2" x 14' 1") UPVC double glazed front window, radiator, stone fireplace, wood effect flooring and ceiling spotlights.