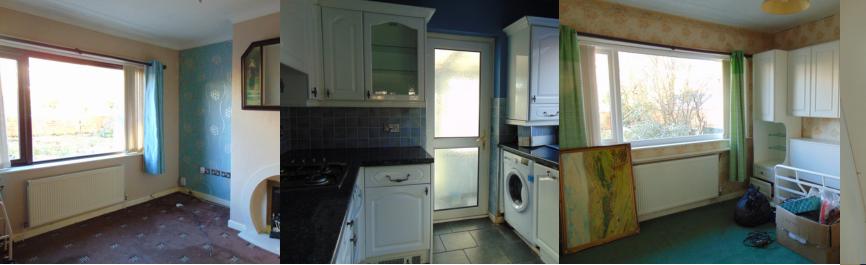

## Sitting Room

4.2m x 3.6m (13' 9" x 11' 10") with a Upvc double glazed window to the front, feature gas fire and a radiator.

#### Kitchen

 $2.9 \,\mathrm{m} \times 2.6 \,\mathrm{m}$  (9' 6"  $\times$  8' 6") a modern range of fitted wall and base units that boast a rolled edge working surface that incorporates a one bowl sink and drainer. Tiled effect splash back and having a Upvc double glazed window to the rear and door leading to rear porch. Ample space for appliances and having an integrated four ring gas hob and oven with cooker hood over.