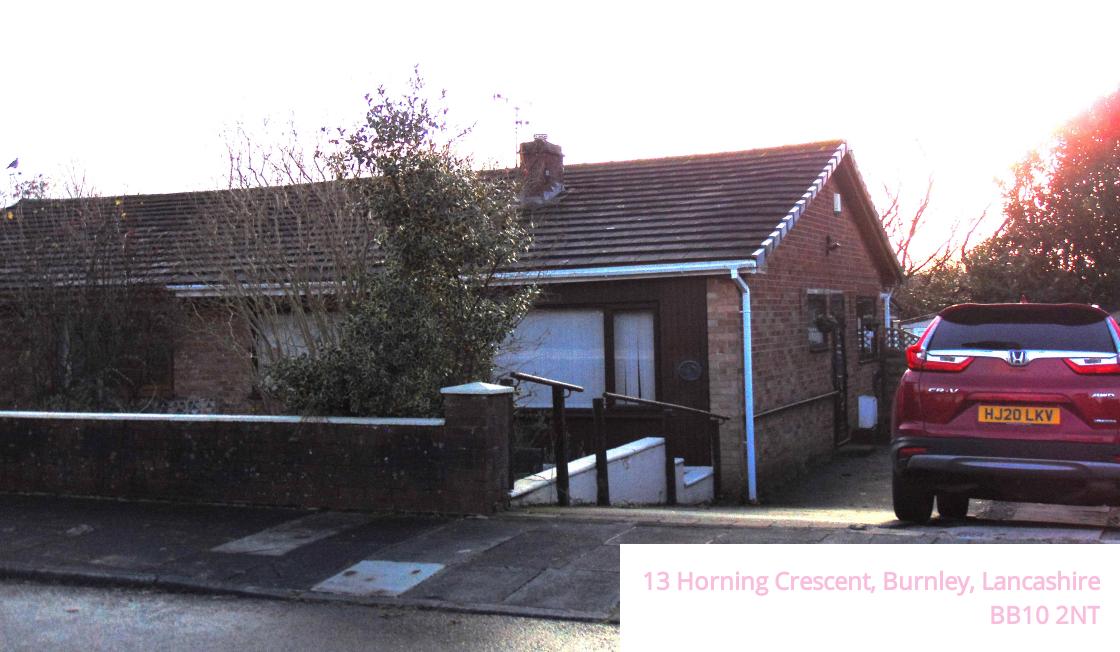

## PROPERTY DESCRIPTION

!! Offered for sale with no onward chain !! This two bedroom true bungalow is offered for sale with vacant possession, and occupies a popular crescent position. The accommodation would benefit from some cosmetic updating, but comprises of: one welcoming reception room, a modern fitted kitchen, two double bedrooms and a three piece 'wet room.' The property boasts a generous gardens to the rear having a paved patio and enclosed panel fencing. Warmed by gas central heating and being Upvc double glazed throughout. Ample off road parking can be found in the form of a driveway, and leads to a detached garage. Early viewing is a must!