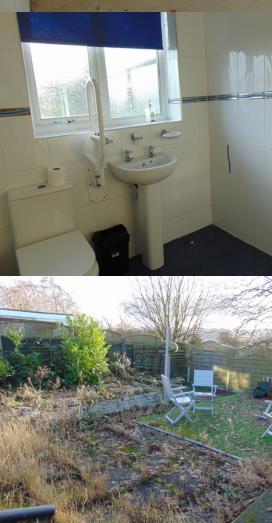

#### Wet Room

2.3m x 1.7m (7' 7" x 5' 7") a modern three piece wet room comprising of a low level W/C, pedestal wash basin and shower with screen. Upvc double glazed window to the rear.

#### Garden

Being paved for ease of maintenance and having artificial turf. Enclosed panel fencing.