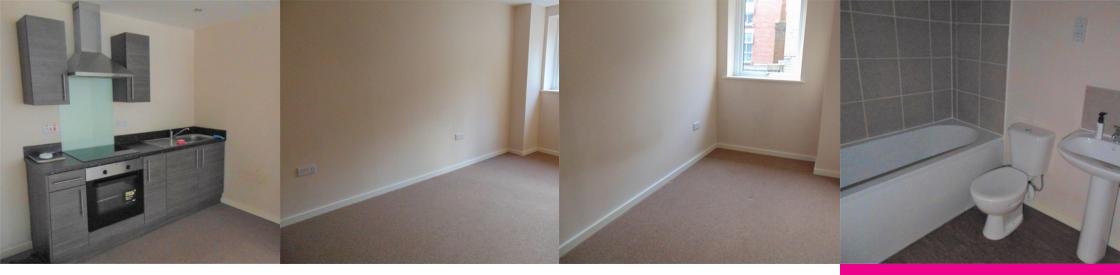

### Modern Kitchen

fitted with a range of wall and base units that boast a complementary rolled edge working surface that incorporates a one bowl sink and drainer. There is ample space for a fridge/freezer and an integrated four ring electric hob and oven. Splash back tiled to compliment.

#### Bedroom One

15' 1" x 8' 4" (4.59m x 2.54m) a generous main bedroom with a Upvc double glazed window to the rear.

#### **Bedroom Two**

10' 10" x 6' 7" (3.29m x 2.00m) with a Upvc double glazed window to the rear.

#### Modern Bathroom

A modern three piece bathroom suite comprising of a low level W/C, pedestal wash basin and a panelled bath with shower over. Tiled to compliment.