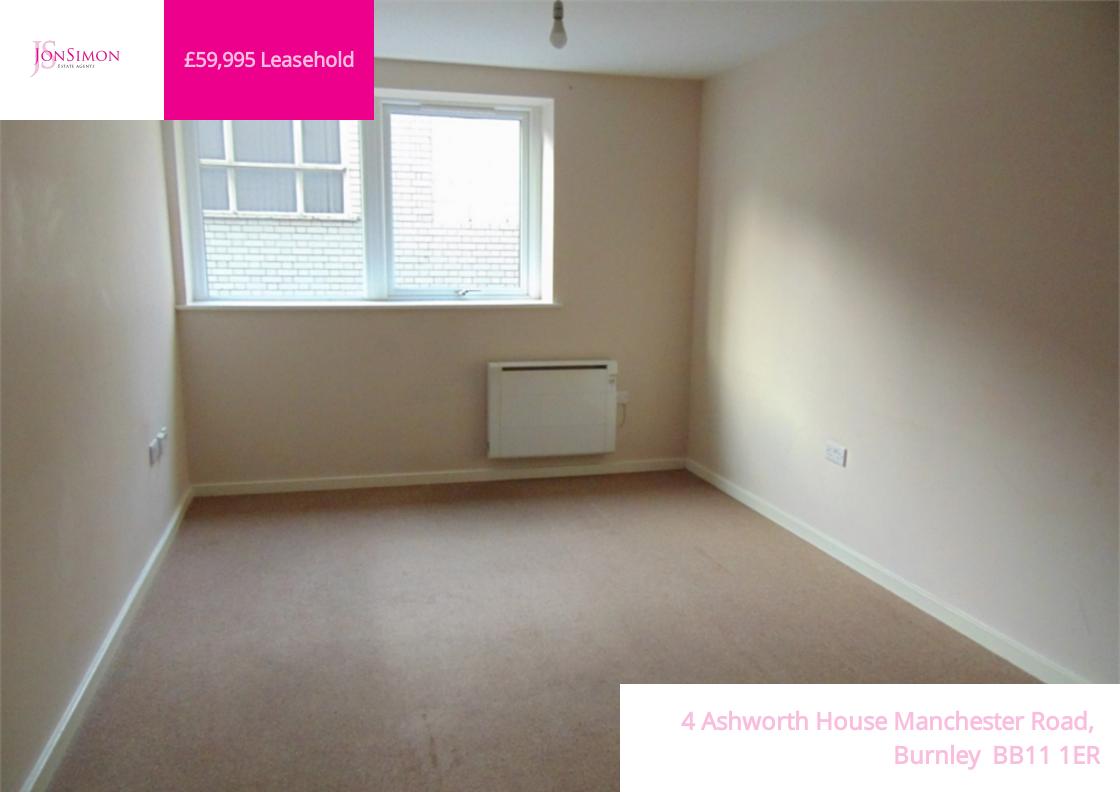

#### Open Plan Living Space

22' 6"  $\times$  9' 10" (6.86m  $\times$  2.99m) with a Upvc double glazed window and electric heaters, open plan to:

#### Bedroom One

15' 1" x 8' 4" (4.59m x 2.54m) a generous main bedroom with a Upvc double glazed window to the rear.

#### **Bedroom Two**

10' 10" x 6' 7" (3.29m x 2.00m) with a Upvc double glazed window to the rear.