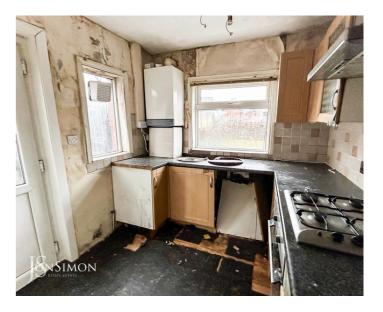

#### Kitchen

A range of fitted wall and base units incorporating gas hob, electric oven and extractor hood. Complementary work surfaces with inset stainless steel sink unit and splashback tiling. Plumbing for automatic washing