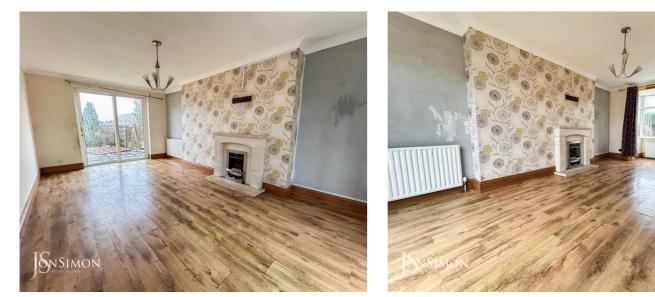

#### Lounge

Living flame fitted gas fire inset to attractive surround. Laminate wood flooring, Patio doors leading to rear decked area and garden.