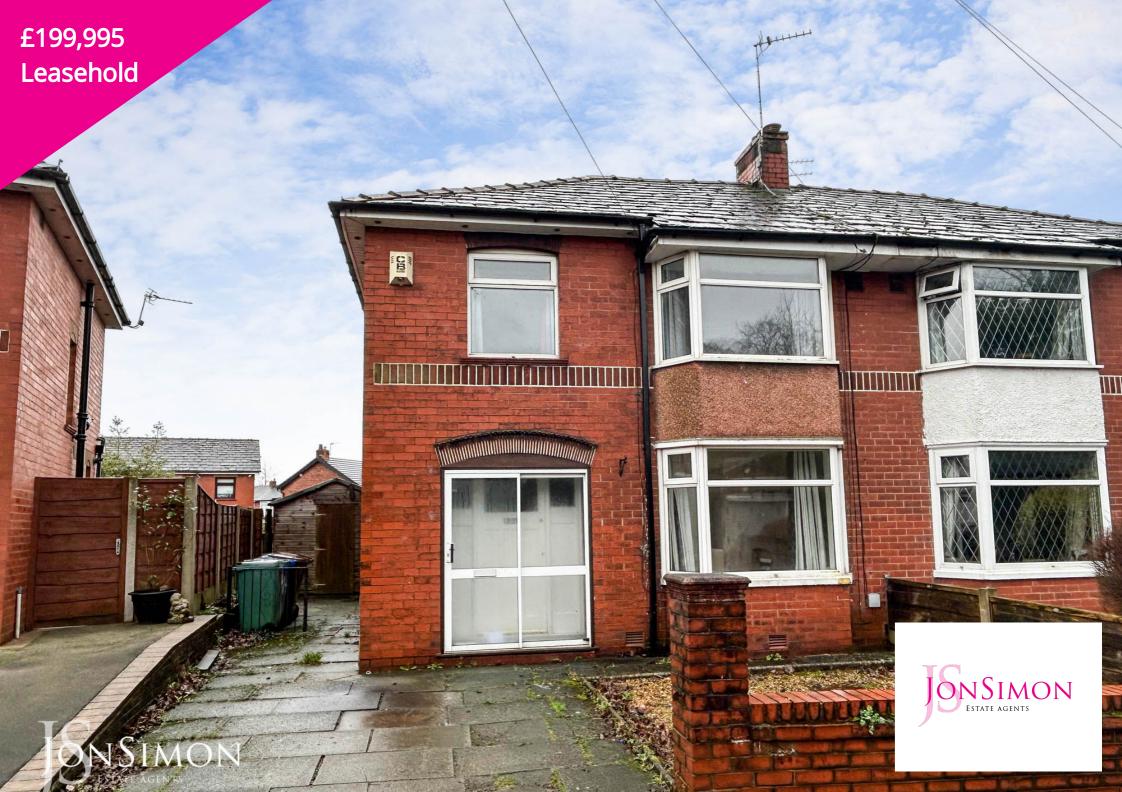

#### Features

- TRADITIONAL BAY FRONTED
  SEMI DETACHED HOME
- THREE GOOD SIZED BEDROOMS
- IN NEED OF REFURBISHMENT
- ACROSS THE ROAD FROM LOCAL PARK
- SPACIOUS LOUNGE/DINER
- SOUTH FACING REAR GARDEN

- FLAGGED DRIVEWAY FOR OFF ROAD PARKING
- GREAT LOCATION APPROX 1 MILE TOWN CENTRE
- LARGE REAR GARDEN
- EPC Rating E
- VIEWING IS HIGHLY RECOMMENDED & STRICTLY BY APPOINTMENT ONLY

# Summary of Property

\*\* SOLD WITH NO ONWARD CHAIN \*\* LARGE REAR GARDEN \*\* A spacious three bedroom bay fronted semi detached property located in the Limefield area of Bury just off Walmersley Road. The location offers excellent access to Bury & Ramsbottom centres, with local shops, primary schools and local countryside being on your doorstep with junction M66 being only a short drive. This property does require a scheme of modernisation throughout. The property benefits from a southerly facing large rear garden and is warmed by gas fired central heating and double glazing throughout. In brief the property comprises of; Porch, entrance hallway, lounge/diner, and breakfast/kitchen. To the first floor are three bedrooms (two being double) and family bathroom. There is a front garden and flagged driveway to the front with a large garden and shed to the rear. Viewing is highly recommend and is strictly by appointment only via our Ramsbottom office.