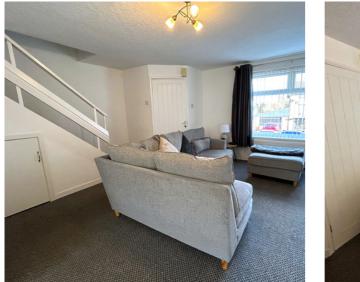

### Lounge/Dining Room

A lovely dual aspect room with window to the front and rear. Stairs rising to the first-floor landing with storage under. Carpet fitted and sliding door to the: