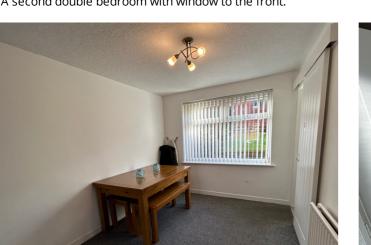

to the front and rear. Stairs rising to the first-floor landing with storage under. Carpet fitted and sliding door to the:

### Kitchen

Fitted with a modern range of handless units with wooden work surfaces over. Integrated four ring ceramic hob with extractor hood over and single oven under, fridge/freezer and space & plumbing for washing machine. There is a window & door to the side, vinyl floor and anthracite radiator fitted.

### **First Floor**

### Landing

From the first-floor landing there are doors to the three bedrooms and shower room.

### Bedroom One

A particularly good size room with window to the rear and doors to the built-in wardrobes providing hanging space & shelving and with storage cupboards above.

### Bedroom Two

A second double bedroom with window to the front.





#### **Bedroom Three**

A third well-proportioned bedroom with window to the front.

#### Shower Room

Fitted with a modern suite of low-level WC, fitted wash hand basin with tiled splash back and shower enclosure with shower, shower tray and shower screen doors fitted. There is an obscured glazed window to the rear with blind fitted, heated towel heater and linoleum flooring fitted.

## Outside

### Gardens

To the front of the property is a lawned garden. To the rear of the property there is an enclosed garden laid to lawn, a paved seating terrace ideal for outside dining and a timber garden shed. The garden is surrounded by timber panel fencing.



Floorplan



TOTAL FLOOR AREA : 750 sq.ft. (69.7 sq.m.) approx.

Whilst every attempt has been made to ensure the accuracy of the floorp