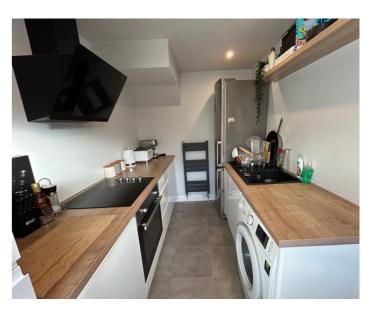

### Kitchen

Fitted with a modern range of handless units with wooden work surfaces over. Integrated four ring ceramic hob with extractor hood over and single oven under, fridge/freezer and space & plumbing for washing machine. There is a window & door to the side, vinyl floor and anthracite radiator fitted.