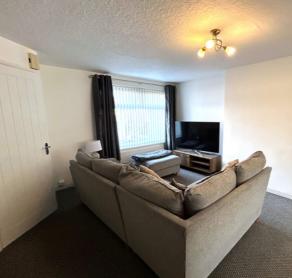

### Lounge/Dining Room

A lovely dual aspect room with window to the front and rear. Stairs rising to the first-floor landing with storage under. Carpet fitted and sliding door to the: