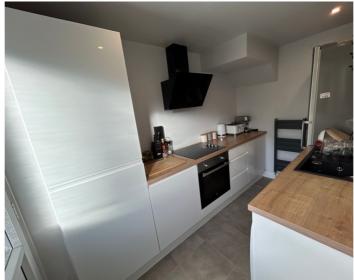

### Kitchen

Fitted with a modern range of handless units with wooden work surfaces over. Integrated four ring ceramic hob with extractor hood over and single oven under, fridge/freezer and space & plumbing for washing machine. There is a window & door to the side, vinyl floor and anthracite radiator fitted.