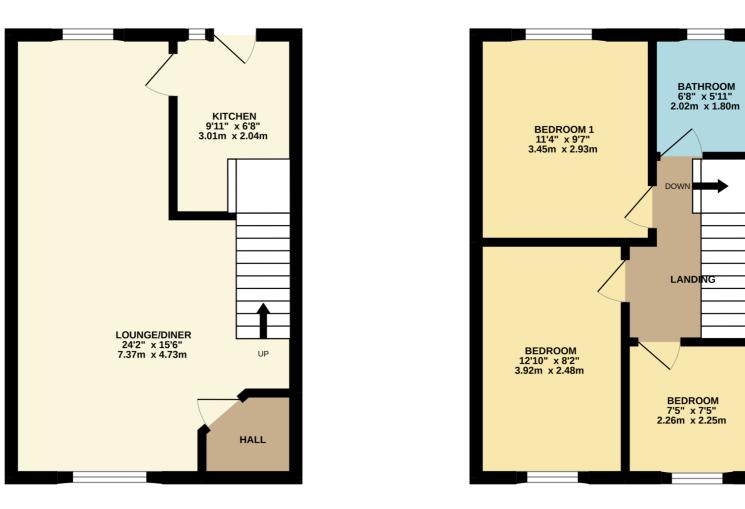

Floorplan

TOTAL FLOOR AREA : 750 sq.ft. (69.7 sq.m.) approx.

Whilst every attempt has been made to ensure the accuracy of the floorplan contained here, measurements of doors, windows, rooms and any other items are approximate and no responsibility is taken for any error,