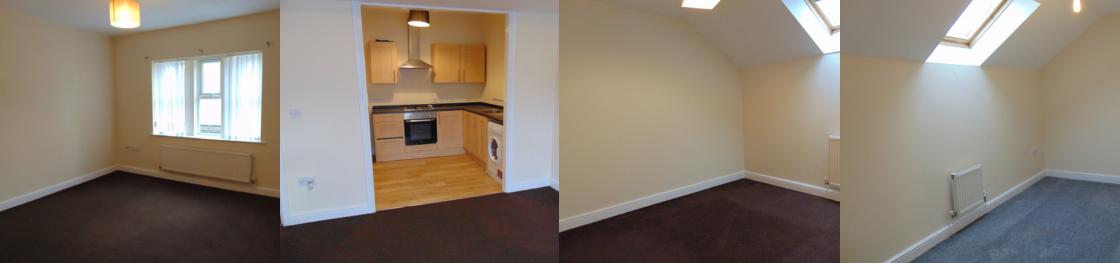

## Sitting Room

a welcoming reception room with Upvc double glazed windows to the front, radiator and doorway through to:

### Kitchen

a modern range of fitted wall and base units that boast a rolled edge working surface incorporating a bowl sink and drainer and tiling to compliment. There is ample space for appliances and a four ring gas hob with oven.

### **Bedroom One**

with a double glazed velux window to the front and a radiator.

### Bedroom Two

with a double glazed velux window to the rear and a radiator.