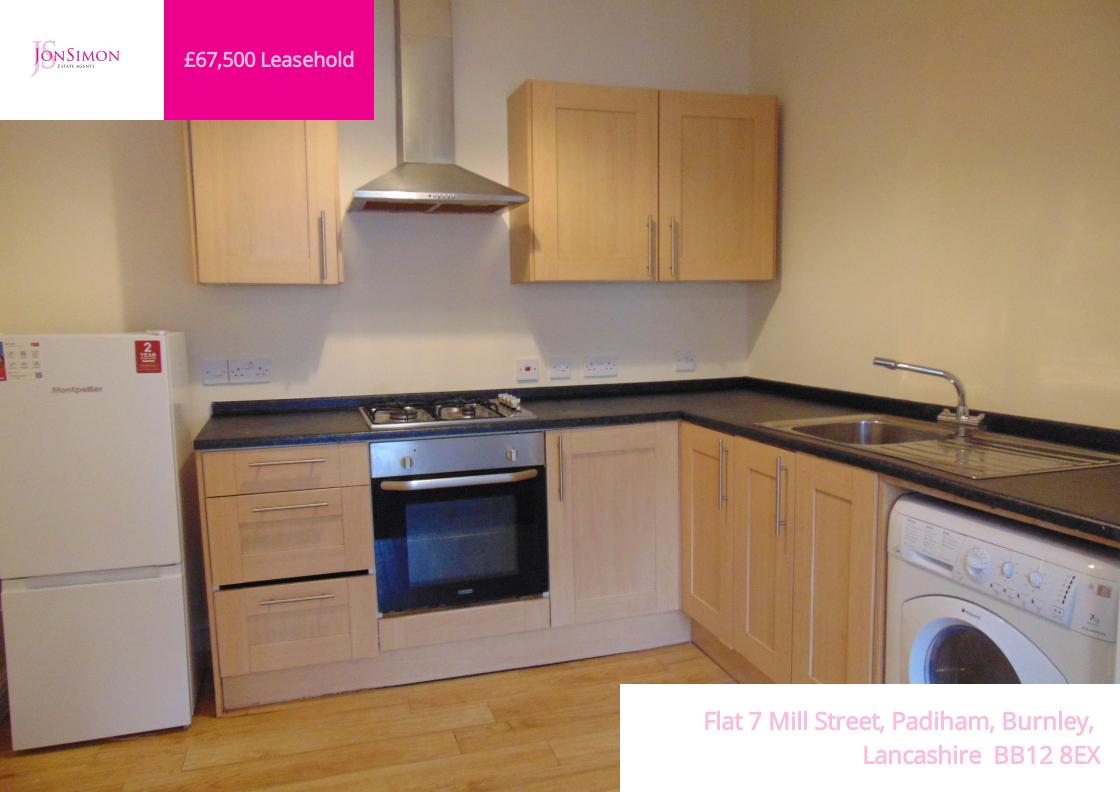

### Kitchen

a modern range of fitted wall and base units that boast a rolled edge working surface incorporating a bowl sink and drainer and tiling to compliment. There is ample space for appliances and a four ring gas hob with oven.