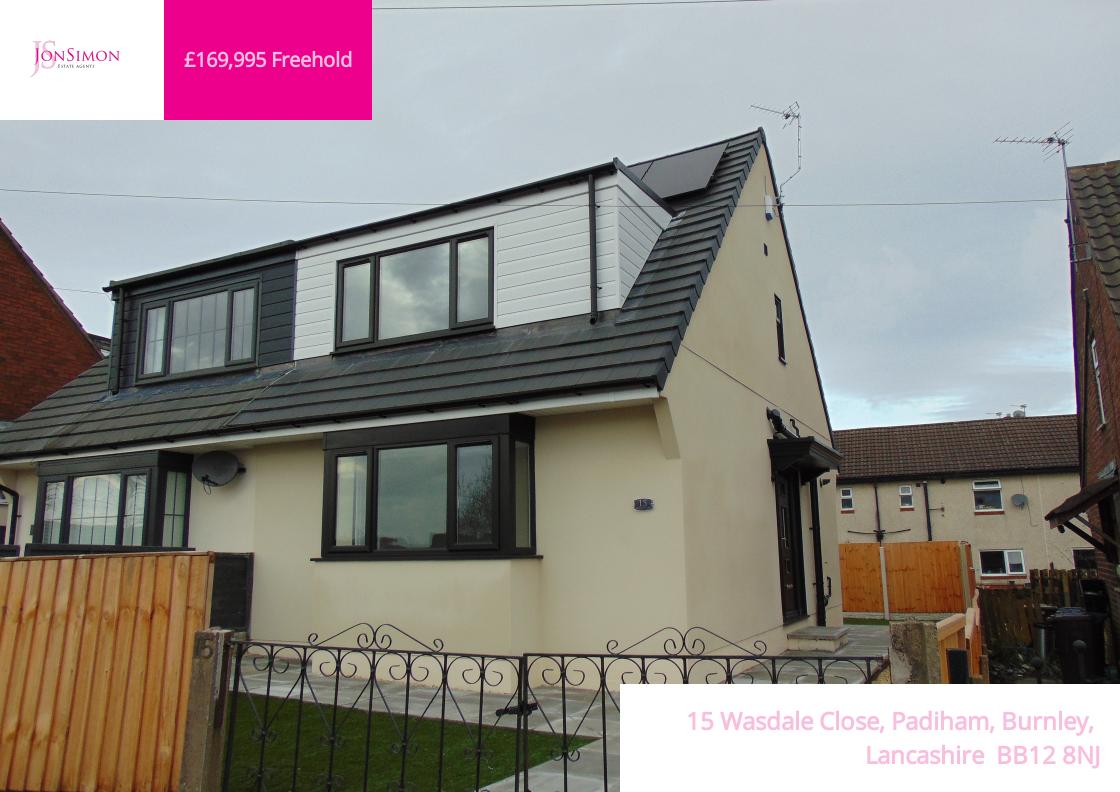

### PROPERTY DESCRIPTION

Having been impressively refurbished at the expense of the local authority, this three bedroom semi detached home is sure to catch the eye of any growing family. Located on a quiet cul-de-sac the generous accommodation comprises of: one welcoming reception room, an eye catching modern kitchen with an integrated four ring gas hob and oven, downstairs W/C, three first floor bedrooms and a brand new three piece shower room. There are low maintenance gardens found to the front and rear both having artificial turf and the rear boasting a paved patio. Offered for sale with no onward chain. Early viewing is considered a must!

# **FEATURES**

- Impressively refurbished at the expense of the local authority
- Offered for sale with no onward chain vacant possession
- Semi detached home
- One welcoming reception room
- Eye catching modern fitted kitchen
- Downstairs W/C