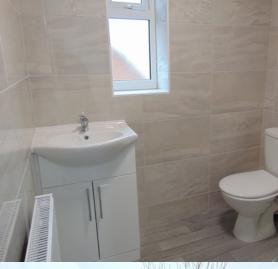

#### **Shower Room**

a brand new three piece suite comprising of a low level W/C, pedestal wash basin and shower cubicle with tiling to compliment.