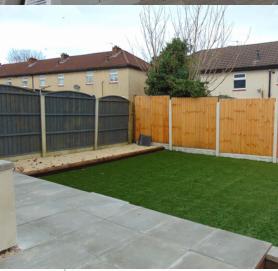

#### Garden

the property boasts low maintenance gardens to the front and rear both having artificial turf with the rear having a patio immediately joining the back of the property.