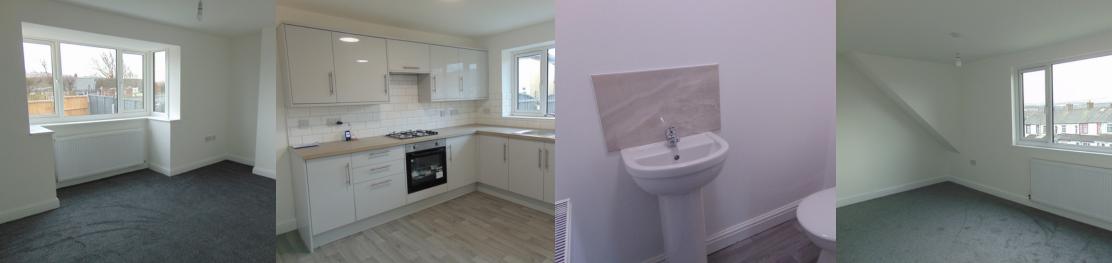

### Sitting Room

a generous reception room with a box bay Upvc double glazed window to the front, and a radiator.

#### Kitchen

a brand new range of modern fitted wall and base units that boast a rolled edge working surface incorporating a one bowl sink and drainer. There is an integrated four ring gas hob and oven with cooker hood over with ample space for further appliances. Tiled to compliment, Upvc double glazed window to the rear and door leading to outside.

#### Downstairs W/C

a low level W/C with pedestal wash hand basin and tiled to compliment.