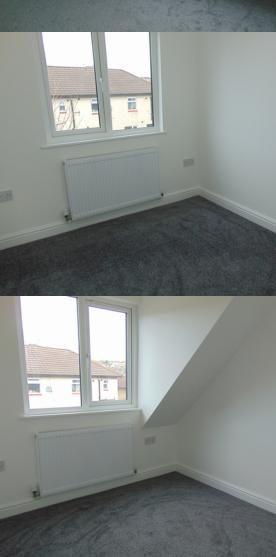

#### **Bedroom One**

a large main bedroom with a Upvc double glazed window to the front and a radiator.

#### **Bedroom Two**

with a Upvc double glazed window to the rear and a radiator.

#### Bedroom Three

with a Upvc double glazed window and a radiator.