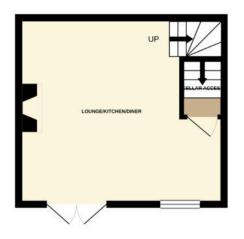

### Ground Floor

**Open Plan Living Room** 4.86m x 4.23m (15' 11" x 13' 11")

GROUND FLOOR

1ST FLOOR

Made with Metropix @2021