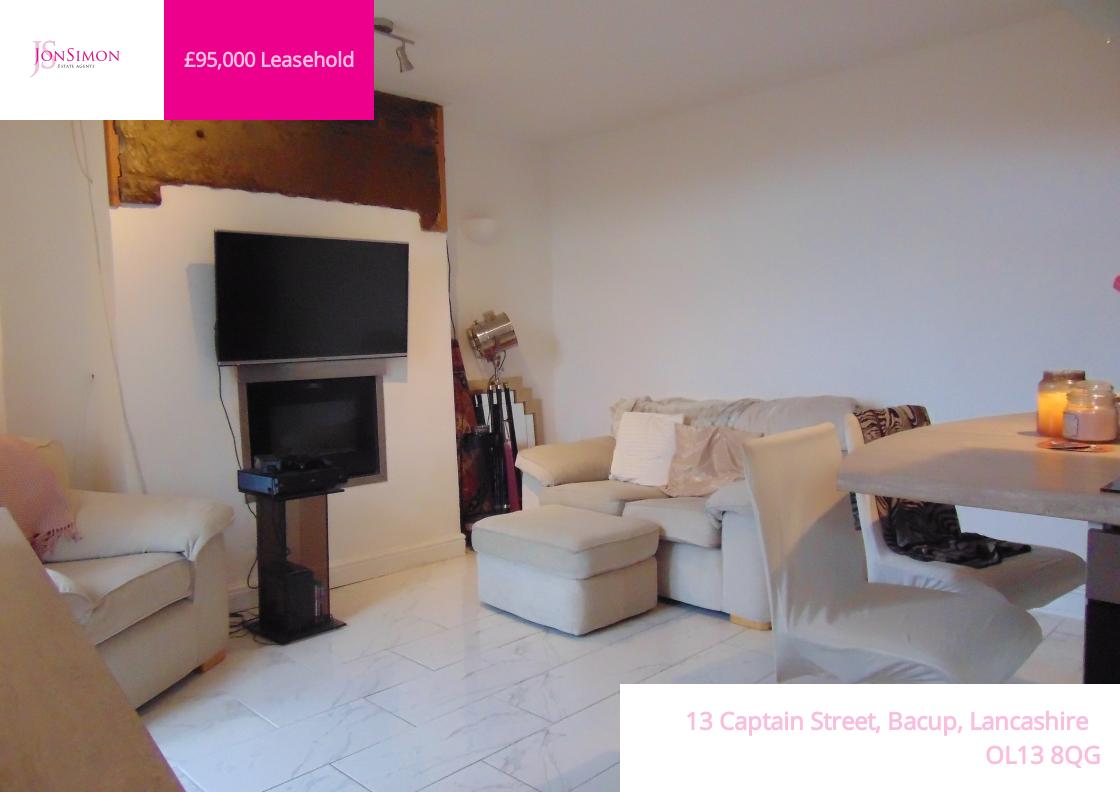

### PROPERTY DESCRIPTION

Occupying a quiet, back water position we are delighted to offer for sale this immaculately presented character property found in the heart of rural Weir, and only a short walk from the popular 'Anna's' cafe. The accommodation boasts impressive open views to the front and comprises of: an eye catching open plan reception room having a range of modern fitted kitchen units and patio doors leading into the garden, one large double bedroom with a range of fitted furniture and a modern three piece bathroom suite. Externally the property boasts a private, low maintenance garden with artificial turf and a seating area. Car parking can be found to the front of the property. Perfect for anyone looking for their first home. EPC - D. Early viewing is considered a must!

### Ground Floor

**Open Plan Living Room** 4.86m x 4.23m (15' 11" x 13' 11")