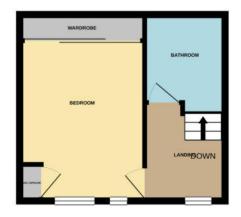

#### First Floor

Bedroom One 4.23m x 2.63m (13' 11" x 8' 8")

#### Bathroom 1.86m x 1.85m (6' 1" x 6' 1")

GROUND FLOOR

1ST FLOOR

Made with Metropix @2021