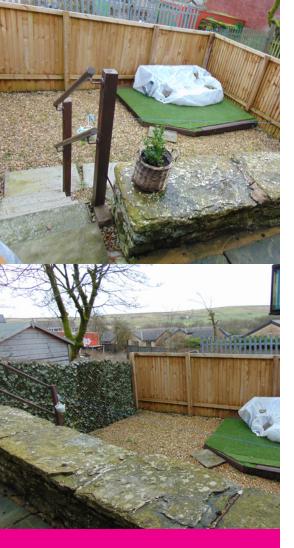

### PROPERTY DESCRIPTION

Occupying a quiet, back water position we are delighted to offer for sale this immaculately presented character property found in the heart of rural Weir, and only a short walk from the popular 'Anna's' cafe. The accommodation boasts impressive open views to the front and comprises of: an eye catching open plan reception room having a range of modern fitted kitchen units and patio doors leading into the garden, one large double bedroom with a range of fitted furniture and a modern three piece bathroom suite. Externally the property boasts a private, low maintenance garden with artificial turf and a seating area. Car parking can be found to the front of the property. Perfect for anyone looking for their first home. EPC - D. Early viewing is considered a must!

### Outside

Garden