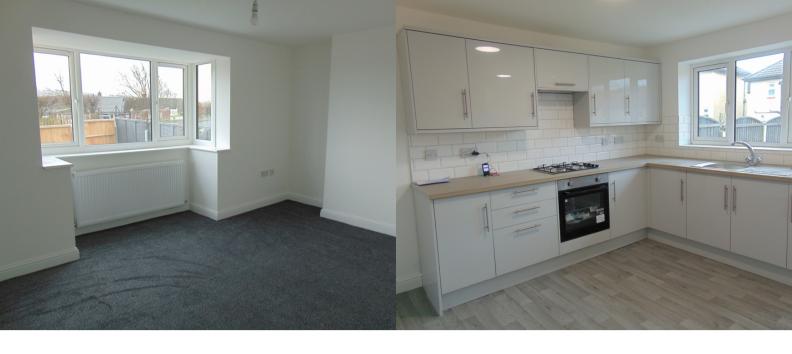

## Sitting Room

a generous reception room with a box bay Upvc double glazed window to the front, and a radiator.

#### Kitchen

a brand new range of modern fitted wall and base units that boast a rolled edge working surface incorporating a one bowl sink and drainer. There is an integrated four ring gas hob and oven with cooker hood over with ample space for further appliances. Tiled to compliment, Upvc double glazed window to the rear and door leading to outside.