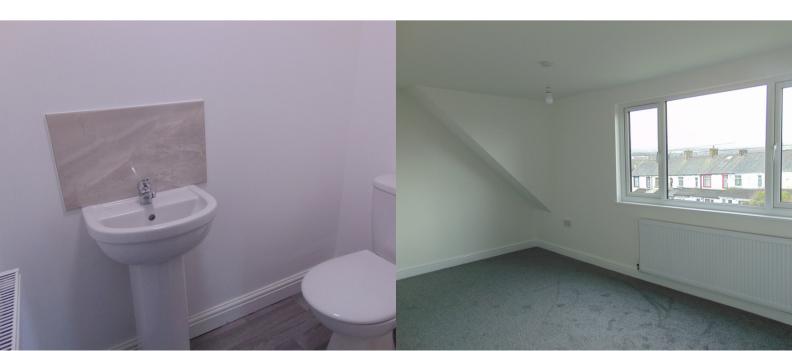

#### Shower Room

a brand new three piece suite comprising of a low level W/C, pedestal wash basin and shower cubicle with tiling to compliment.

#### **Bedroom One**

a large main bedroom with a Upvc double glazed window to the front and a radiator.

#### **Bedroom Two**

with a Upvc double glazed window to the rear and a radiator.

## **Bedroom Three**

with a Upvc double glazed window and a radiator.