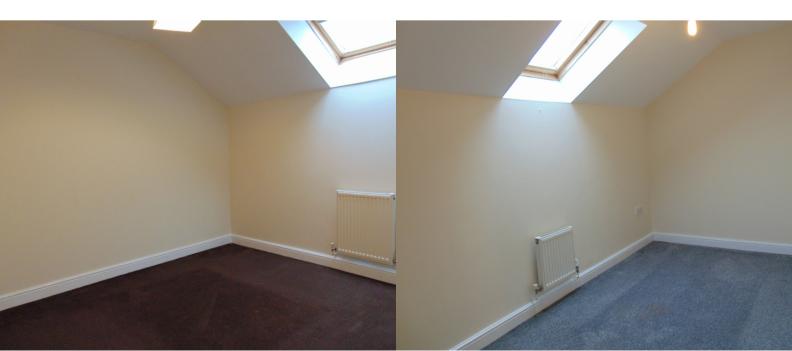

#### Bedroom One

with a double glazed velux window to the front and a radiator.

#### Bedroom Two

with a double glazed velux window to the rear and a radiator.