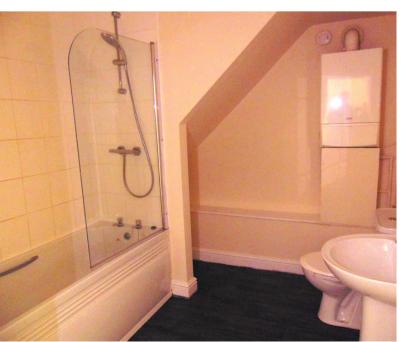

#### Bathroom

a modern three piece bathroom suite comprising of a low level W/C, pedestal wash basin and a panelled bath with shower over. Tiled to compliment.