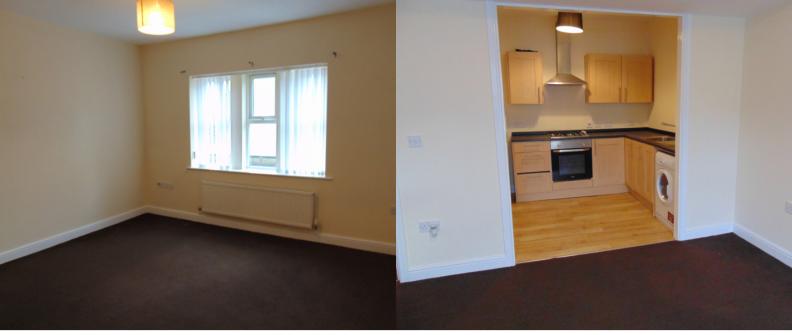

#### Sitting Room

a welcoming reception room with Upvc double glazed windows to the front, radiator and doorway through to:

#### Kitchen

a modern range of fitted wall and base units that boast a rolled edge working surface incorporating a bowl sink and drainer and tiling to compliment. There is ample space for appliances and a four ring gas hob with oven.