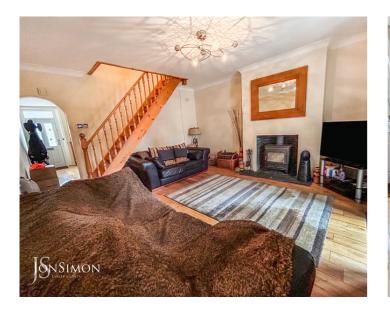

# **Summary of Property**

\*\* SOLD WITH NO ONWARD CHAIN \*\* TWO SEPARATE RECEPTION ROOMS \*\* FEATURE FIREPLACE \*\* TWO BEDROOM PLUS LOFT ROOM \*\* Attractively presented and surprisingly spacious two bedroomed plus loft room stone built mid terraced property. This well equipped property boasts a spacious lounge with feature log burner, a separate dining room, fully fitted kitchen, three piece white bathroom, two good sized bedrooms plus loft room. The property has the usual benefits of gas central heating and is fully double glazed. Small garden forecourt and enclosed rear yard. Conveniently positioned within walking distance of Ramsbottom Village Centre where you can find high quality local shops, bars and a variety of restaurants. Viewing is highly advised and strictly by appointment only via our Ramsbottom office.

## **Ground Floor**

Lounge

Dining Room

Kitchen

First Floor

Landing

**Bedroom One** 

**Bedroom Two** 