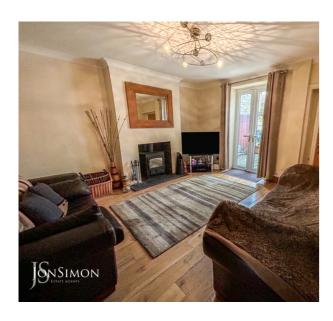

# **Summary of Property**

\*\* SOLD WITH NO ONWARD CHAIN \*\* TWO SEPARATE RECEPTION ROOMS \*\* FEATURE FIREPLACE \*\* TWO BEDROOM PLUS LOFT ROOM \*\* Attractively presented and surprisingly spacious two bedroomed plus loft room stone built mid terraced property. This well equipped property boasts a spacious lounge with feature log burner, a separate dining room, fully fitted kitchen, three piece white bathroom, two good sized bedrooms plus loft room. The property has the usual benefits of gas central heating and is fully double glazed. Small garden forecourt and enclosed rear yard. Conveniently positioned within walking distance of Ramsbottom Village Centre where you can find high quality local shops, bars and a variety of restaurants. Viewing is highly advised and strictly by appointment only via our Ramsbottom office.

## **Ground Floor**

Lounge

Dining Room

Kitchen

First Floor

Landing

**Bedroom One** 

**Bedroom Two** 