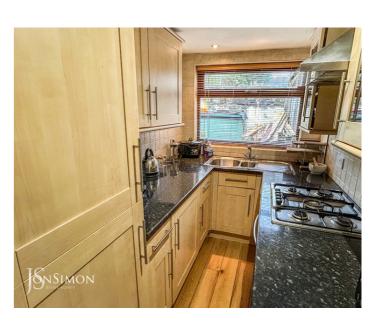

# **Summary of Property**

\*\* SOLD WITH NO ONWARD CHAIN \*\* TWO SEPARATE RECEPTION ROOMS \*\* FEATURE FIREPLACE \*\* TWO BEDROOM PLUS LOFT ROOM \*\* Attractively presented and surprisingly spacious two bedroomed plus loft room stone built mid terraced property. This well equipped property boasts a spacious lounge with feature log burner, a separate dining room, fully fitted kitchen, three piece white bathroom, two good sized bedrooms plus loft room. The property has the usual benefits of gas central heating and is fully double glazed. Small garden forecourt and enclosed rear yard. Conveniently positioned within walking distance of Ramsbottom Village Centre where you can find high quality local shops, bars and a variety of restaurants. Viewing is highly advised and strictly by appointment only via our Ramsbottom office.

## **Ground Floor**

Lounge

Dining Room

Kitchen

First Floor

Landing

**Bedroom One** 

**Bedroom Two** 