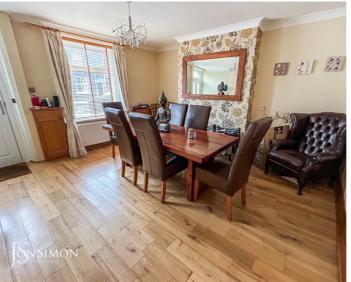

# **Summary of Property**

\*\* SOLD WITH NO ONWARD CHAIN \*\* TWO SEPARATE RECEPTION ROOMS \*\* FEATURE FIREPLACE \*\* TWO BEDROOM PLUS LOFT ROOM \*\* Attractively presented and surprisingly spacious two bedroomed plus loft room stone built mid terraced property. This well equipped property boasts a spacious lounge with feature log burner, a separate dining room, fully fitted kitchen, three piece white bathroom, two good sized bedrooms plus loft room. The property has the usual benefits of gas central heating and is fully double glazed. Small garden forecourt and enclosed rear yard. Conveniently positioned within walking distance of Ramsbottom Village Centre where you can find high quality local shops, bars and a variety of restaurants. Viewing is highly advised and strictly by appointment only via our Ramsbottom office.

## **Ground Floor**

Lounge

Dining Room

Kitchen

First Floor

Landing

**Bedroom One** 

**Bedroom Two** 