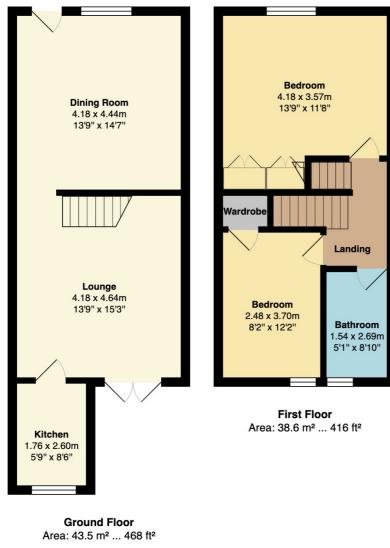

## **Ground Floor**

Lounge

Dining Room

Kitchen

First Floor

Landing

**Bedroom One** 

**Bedroom Two** 

Bathroom

**Second Floor** 

Loft Room

Outside

Yard

**Loft Room** 3.93 x 6.31m 12'11" x 20'8"

**Second Floor** Area: 24.8 m<sup>2</sup> ... 267 ft<sup>2</sup>

Total Area: 106.9 m<sup>2</sup> ... 1151 ft<sup>2</sup>