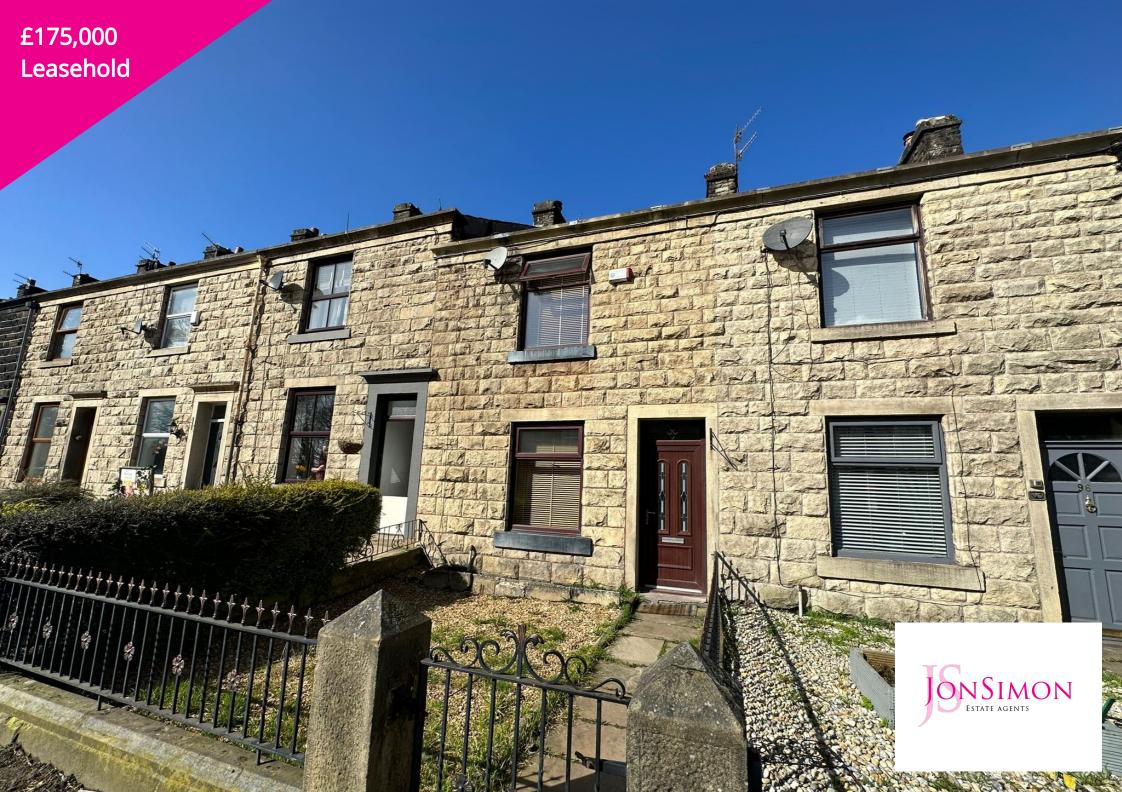

## Bolton Road West, Ramsbottom, Bury, Lancashire BL0 9PD

# **Summary of Property**

\*\* SOLD WITH NO ONWARD CHAIN \*\* TWO SEPARATE RECEPTION ROOMS \*\* FEATURE FIREPLACE \*\* TWO BEDROOM PLUS LOFT ROOM \*\* Attractively presented and surprisingly spacious two bedroomed plus loft room stone built mid terraced property. This well equipped property boasts a spacious lounge with feature log burner, a separate dining room, fully fitted kitchen, three piece white bathroom, two good sized bedrooms plus loft room. The property has the usual benefits of gas central heating and is fully double glazed. Small garden forecourt and enclosed rear yard. Conveniently positioned within walking distance of Ramsbottom Village Centre where you can find high quality local shops, bars and a variety of restaurants. Viewing is highly advised and strictly by appointment only via our Ramsbottom office.

Tenure: Leasehold, Lease Term: 999 years Lease end date: TBC

Local Authority/Council Tax: Bury Council: B Annual Amount:£1695.21 Approx.

Flood Risk: Very Low

Broadband availability: Superfast: Download: 80Mbps Upload: 20Mbps