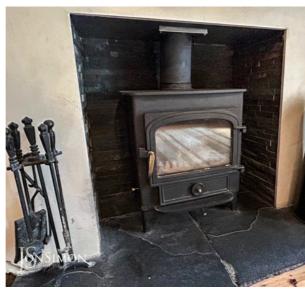

# **Summary of Property**

\*\* SOLD WITH NO ONWARD CHAIN \*\* TWO SEPARATE RECEPTION ROOMS \*\* FEATURE FIREPLACE \*\* TWO BEDROOM PLUS LOFT ROOM \*\* Attractively presented and surprisingly spacious two bedroomed plus loft room stone built mid terraced property. This well equipped property boasts a spacious lounge with feature log burner, a separate dining room, fully fitted kitchen, three piece white bathroom, two good sized bedrooms plus loft room. The property has the usual benefits of gas central heating and is fully double glazed. Small garden forecourt and enclosed rear yard. Conveniently positioned within walking distance of Ramsbottom Village Centre where you can find high quality local shops, bars and a variety of restaurants. Viewing is highly advised and strictly by appointment only via our Ramsbottom office.