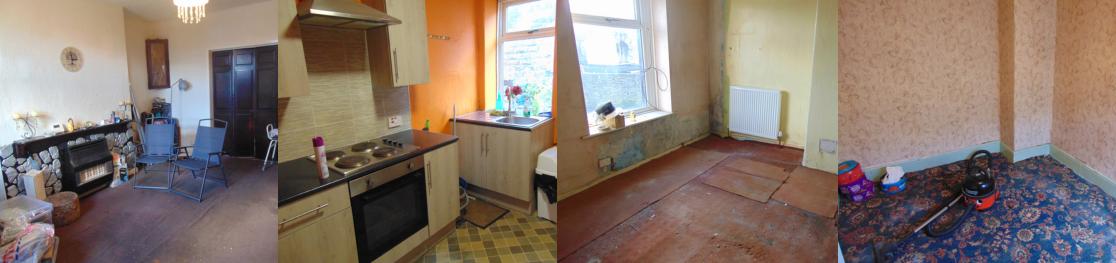

# Sitting Room

4.47m x 3.53m (14' 8" x 11' 7")

### Kitchen

4.01m x 3.51m (13' 2" x 11' 6")