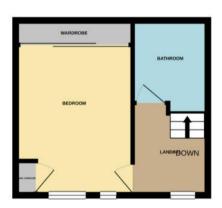

#### First Floor

## **Bedroom One**

4.23m x 2.63m (13' 11" x 8' 8")

#### **Bathroom**

1.86m x 1.85m (6' 1" x 6' 1")