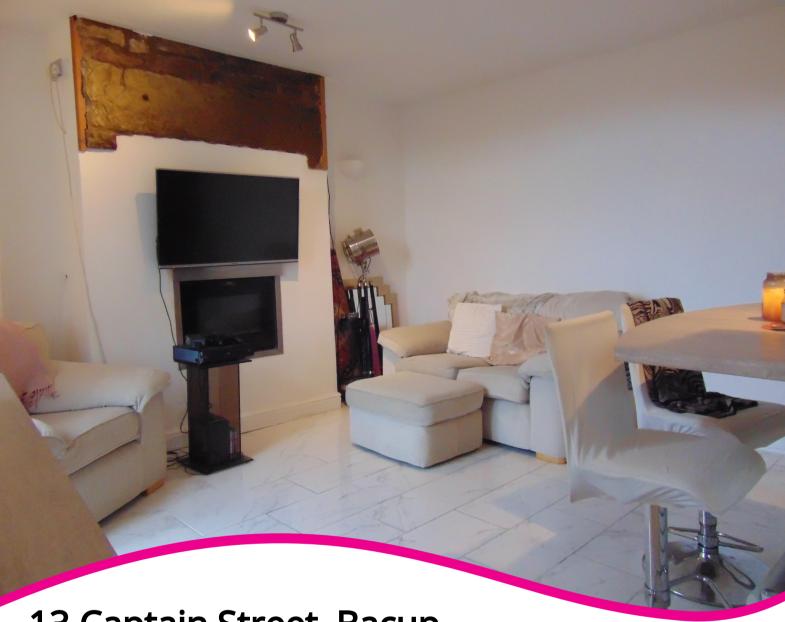

13 Captain Street, Bacup, Lancashire. OL13 8QG

- Occupying a quiet back water position
- Popular rural location
- Immaculately presented throughout
- Eye catching open plan living accommodation
- Modern range of fitted kitchen units
- One generous bedroom with a range of fitted wardrobes
- Modern three piece bathroom suite

- Private, low maintenance garden
- Warmed by gas central heating
- Perfect for anyone looking for their first home
- Council tax Band A
- Off road parking
- Impressive open aspect to the front
- Early viewing is considered a must!



#### PROPERTY DESCRIPTION

Occupying a quiet, back water position we are delighted to offer for sale this immaculately presented character property found in the heart of rural Weir, and only a short walk from the popular 'Anna's' cafe.