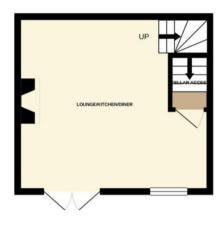

# **Ground Floor**

## **Open Plan Living Room**

4.86m x 4.23m (15' 11" x 13' 11")