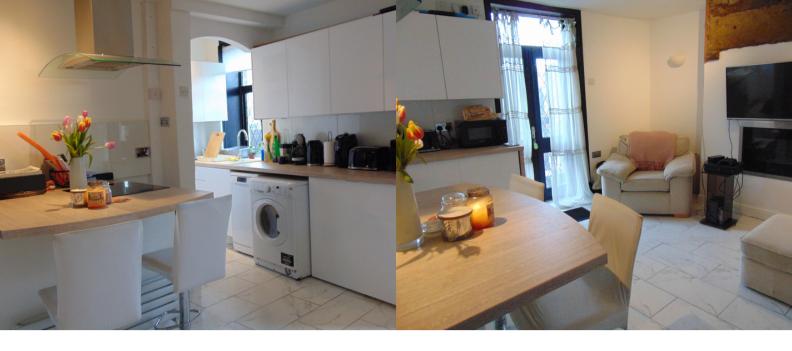

#### PROPERTY DESCRIPTION

Occupying a quiet, back water position we are delighted to offer for sale this immaculately presented character property found in the heart of rural Weir, and only a short walk from the popular 'Anna's' cafe. The accommodation boasts impressive open views to the front and comprises of: an eye catching open plan reception room having a range of modern fitted kitchen units and patio doors leading into the garden, one large double bedroom with a range of fitted furniture and a modern three piece bathroom suite. Externally the property boasts a private, low maintenance garden with artificial turf and a seating area. Car parking can be found to the front of the property. Perfect for anyone looking for their first home. EPC - D. Early viewing is considered a must!