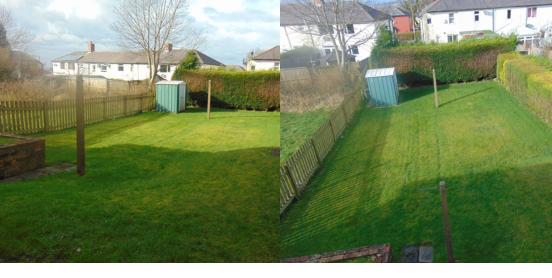

## Garden

to the rear of the property is an eye catching garden that boast a mature planted shrub border and has a large lawned area.

The property also boasts well maintained gardens with mature shrub border.