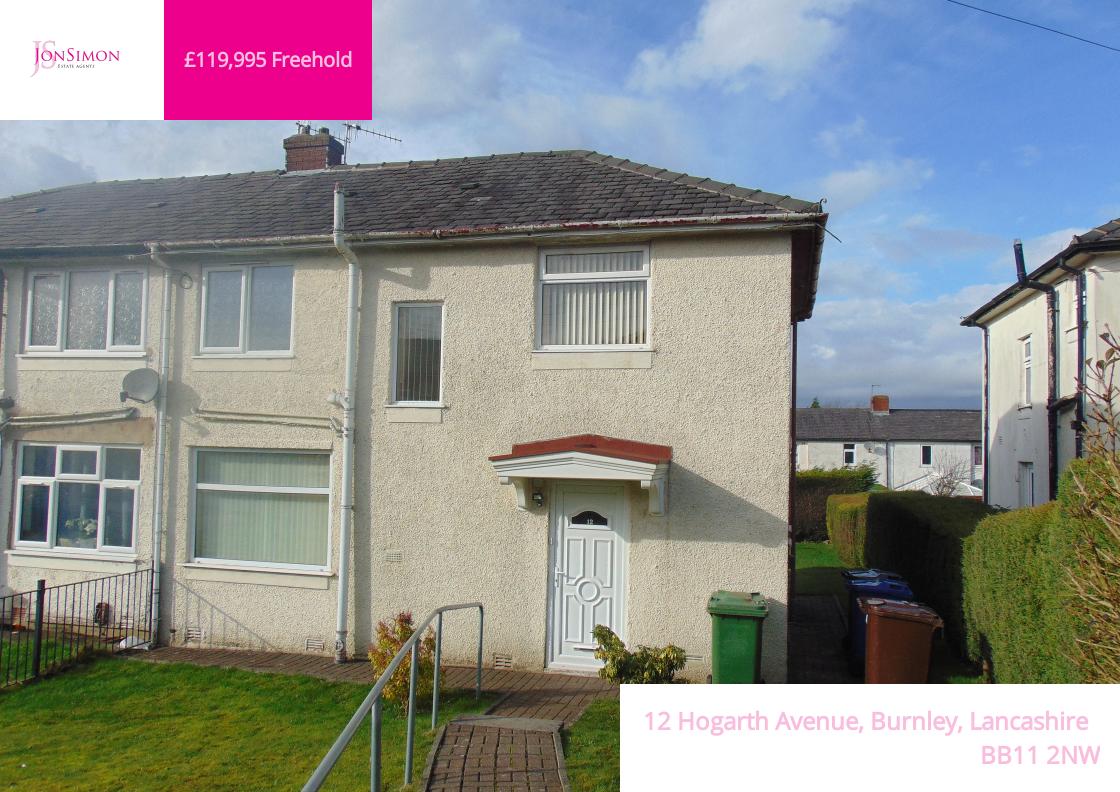

# PROPERTY DESCRIPTION

!! Offered for sale with no onward chain !! This three bedroom semi detached home is offered for sale with vacant possession and is sure to suit anyone looking for their first home. Although in need of some refurbishment, the well proportioned accommodation comprises of: one generous reception room, a fitted kitchen, three first floor bedrooms and a three piece family bathroom suite. The property is warmed by gas central heating and is Upvc double glazed throughout. To the rear is large back garden with a mature leylandii hedge that acts as a screen and provides privacy. Early viewing is considered a must!