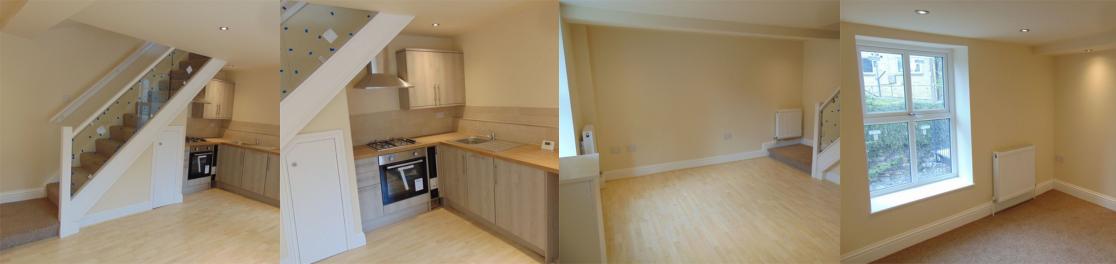

### Living Space

16' 3" x 13' 1" (4.95m x 4.00m) A generous room which is open with the kitchen and has staircase off leading to the first floor.

#### Kitchen

A fitted range of modern contemporary wall and base units that boast a rolled edge working surface that incorporates a one bowl stainless steel sink and drainer. There is an impressive range of 'Lamone' appliances including: 4 ring gas hob and oven, extractor hood, fridge, dishwasher and wine cooler. There is space for an automatic washing machine, splash back tiling to compliment and a wall mounted combination central heating boiler.