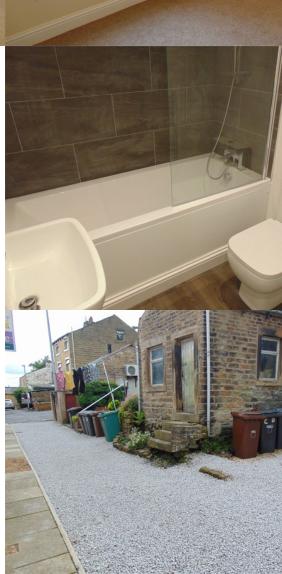

#### **Bathroom**

An eye catching and modern three piece bathroom suite comprising of a low level W/C, pedestal wash basin and a panelled bath with shower over. Splash back tiling to compliment and a chrome ladder radiator.