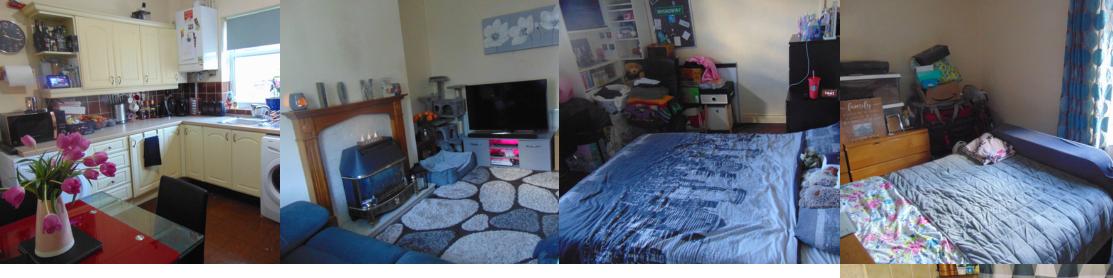

## **Ground Floor**

Sitting Room

4.8m x 3.93m (15' 9" x 12' 11")

Dining Kitchen

3.64m x 3.44m (11' 11" x 11' 3")

First Floor

Bedroom One

3.93m x 3.31m (12' 11" x 10' 10")

Bedroom Two

3.93m x 2.88m (12' 11" x 9' 5")

Bathroom

Outside

Yard