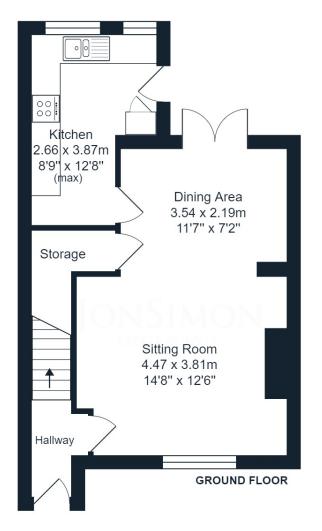

## **ROOM DESCRIPTIONS**

## **Ground Floor**

Entrance Hallway

## Sitting Room

6.22m x 4.37m (20' 5" x 14' 4")

#### Modern Fitted Kitchen

3.89m x 2.51m (12' 9" x 8' 3")