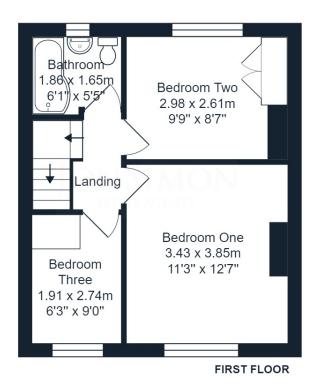

# First Floor

#### Bedroom One

3.66m x 2.95m (12' 0" x 9' 8")

#### Bedroom Two

2.95m x 2.24m (9' 8" x 7' 4")

#### Bedroom Three

2.57m x 1.75m (8' 5" x 5' 9")

#### Bathroom