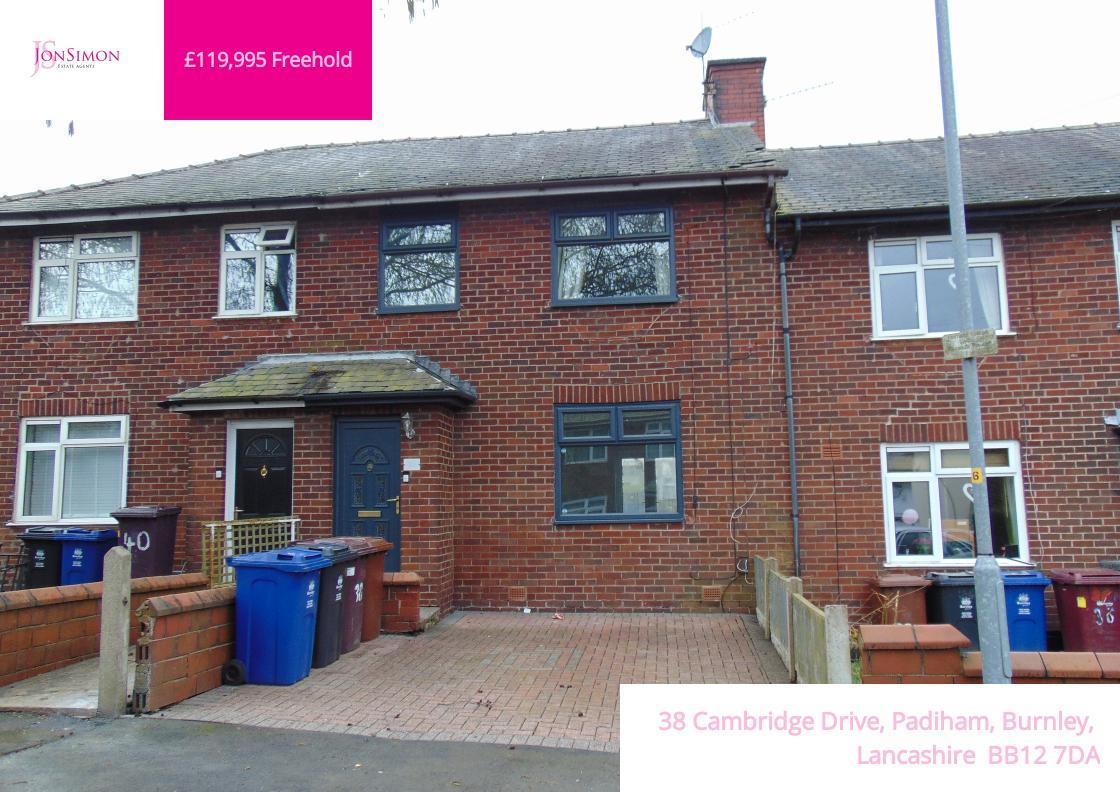

#### PROPERTY DESCRIPTION

!! Offered for sale with no onward chain !! This three bedroom mid mews property offers well presented accommodation throughout and is sure to catch the eye of anyone looking for their first home. With off road parking to the front, and a well maintained lawn garden to the rear, the property comprises of: one generous, open plan reception room, a modern fitted kitchen, three first floor bedrooms and a modern three piece bathroom suite. Warmed by gas central heating and having Upvc double glazed windows throughout. EPC - C. Early viewing is considered a must!

# Cambridge Drive, Padiham, Burnley

Total Area: 78.4 m<sup>2</sup> ... 844 ft<sup>2</sup>

All measurements are approximate and for display purposes only.