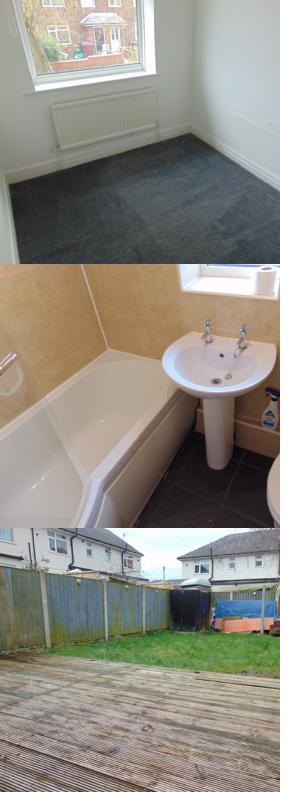

or bedrooms and a modern three piece bathroom suite. Warmed by gas central heating and having Upvc double glazed windows throughout. EPC - C. Early viewing is considered a must!

### **FEATURES**

- Offered for sale with no onward chain
- Mid mews property
- Offering well presented accommodation throughout
- A short drive from both Burnley and Padiham town centres
- Sure to catch the eye of anyone looking for their first home
- One generous, open plan reception room
- Modern fitted kitchen
- Three first floor bedrooms

- Modern three piece bathroom suite
- Ample off road parking to the front
- Well maintained rear garden with decking immediately adjoining the rear of the property
- Warmed by gas central heating
- Upvc double glazed throughout
- EPC C
- Early viewing is considered a must!



## **ROOM DESCRIPTIONS**

## **Ground Floor**

Entrance Hallway

## Sitting Room

6.22m x 4.37m (20' 5" x 14' 4")

#### Modern Fitted Kitchen

3.89m x 2.51m (12' 9" x 8' 3")

# First Floor

#### Bedroom One

3.66m x 2.95m (12' 0" x 9' 8")

#### Bedroom Two

2.95m x 2.24m (9' 8" x 7' 4")

#### Bedroom Three

2.57m x 1.75m (8' 5" x 5' 9")

#### Bathroom

### Outside

#### Garden

## Additional Information

According to gov.uk the property is on a freehold title, and the council tax band is A.

The area is considered low risk for surface water flooding. Broadband and mobile coverage is provided by a number of companies, and ultrafast is available.









# Cambridge Drive, Padiham, Burnley

Total Area: 78.4 m<sup>2</sup> ... 844 ft<sup>2</sup>

All measurements are approximate and for dis