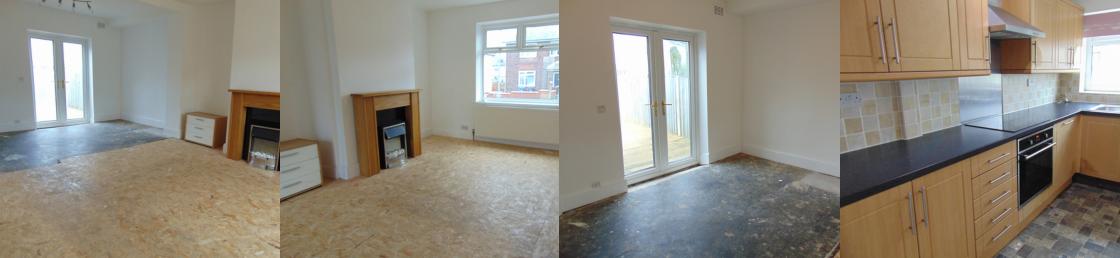

## Sitting Room

6.22m x 4.37m (20' 5" x 14' 4")

#### Modern Fitted Kitchen

3.89m x 2.51m (12' 9" x 8' 3")