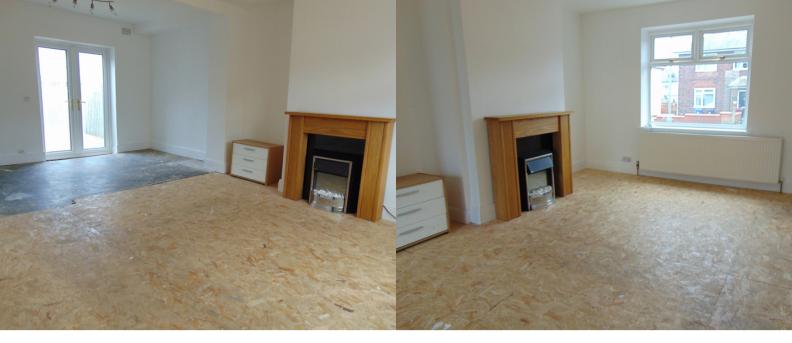

### **PROPERTY DESCRIPTION**

!! Offered for sale with no onward chain !! This three bedroom mid mews property offers well presented accommodation throughout and is sure to catch the eye of anyone looking for their first home. With off road parking to the front, and a well maintained lawn garden to the rear, the property comprises of: one generous, open plan reception room, a modern fitted kitchen, three first floor bedrooms and a modern three piece bathroom suite. Warmed by gas central heating and having Upvc double glazed windows throughout. EPC - C. Early viewing is considered a must!

### **Ground Floor**

**Entrance Hallway** 

Sitting Room 6.22m x 4.37m (20' 5" x 14' 4")

**Modern Fitted Kitchen** 3.89m x 2.51m (12' 9" x 8' 3")