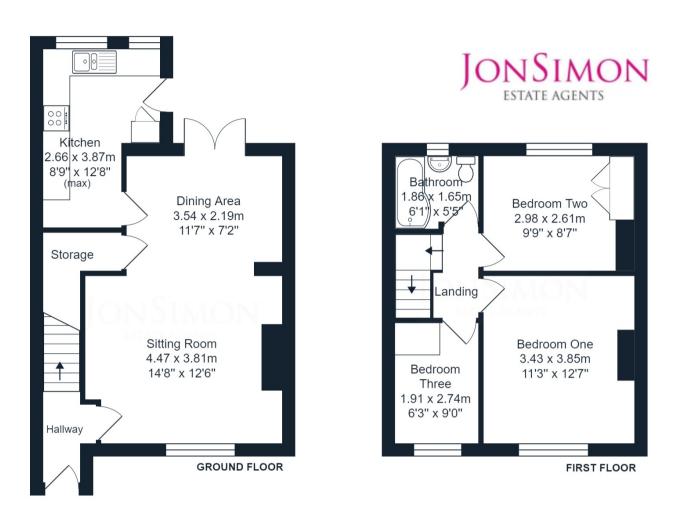

### **Ground Floor**

**Entrance Hallway** 

Sitting Room 6.22m x 4.37m (20' 5" x 14' 4")

**Modern Fitted Kitchen** 3.89m x 2.51m (12' 9" x 8' 3")

### **First Floor**

Bedroom One 3.66m x 2.95m (12' 0" x 9' 8")

**Bedroom Two** 2.95m x 2.24m (9' 8" x 7' 4")

Bedroom Three 2.57m x 1.75m (8' 5" x 5' 9")

Bathroom

Outside

### Garden

## Cambridge Drive, Padiham, Burnley

 $\label{eq:total} Total \mbox{ Area: } 78.4\mbox{ } m^2\hdots\mbox{ } 844\mbox{ } ft^2 \\ \mbox{ All measurements are approximate and for display purposes only.}$ 