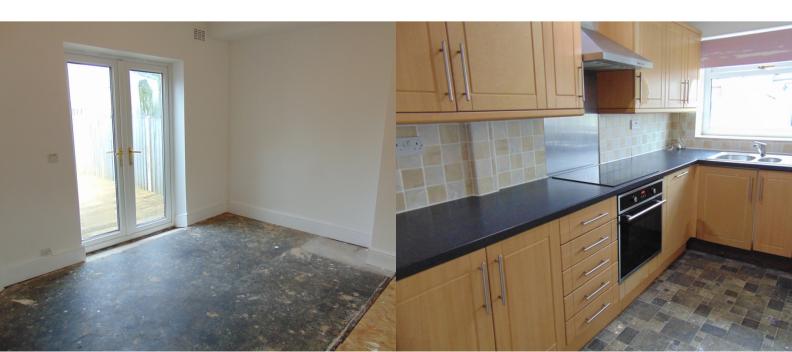

### **PROPERTY DESCRIPTION**

!! Offered for sale with no onward chain !! This three bedroom mid mews property offers well presented accommodation throughout and is sure to catch the eye of anyone looking for their first home. With off road parking to the front, and a well maintained lawn garden to the rear, the property comprises of: one generous, open plan reception room, a modern fitted kitchen, three first floor bedrooms and a modern three piece bathroom suite. Warmed by gas central heating and having Upvc double glazed windows throughout. EPC - C. Early viewing is considered a must!

### **Ground Floor**

**Entrance Hallway** 

Sitting Room 6.22m x 4.37m (20' 5" x 14' 4")

**Modern Fitted Kitchen** 3.89m x 2.51m (12' 9" x 8' 3")