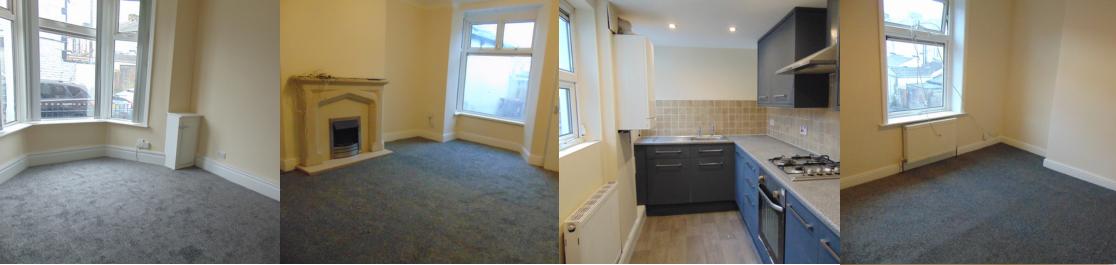

### Living Room

 $15' \times 14'$  (4.57m  $\times 4.27m$ ) into the bay. Having feature fireplace with coal effect electric fire, Upvc double glazed bay window and radiator.

### Sitting Room

 $13'\ 2''\ x\ 10'\ 4''\ (4.02m\ x\ 3.15m)$  having Upvc double glazed bay window and radiator.

#### Kitchen

13' 2" x 6' (4.02m x 1.83m) having modern units with chrome fittings comprising of stainless steel sink, fitted base units, matching wall cupboards, wall tiling above the working surfaces, 2 Upvc double glazed windows, radiator and door leading to outside. Appliances include integrated gas cooking hob and oven with extractor hood over, fridge/freezer. Recessed ceiling spotlights, wall mounted gas fired combination boiler.