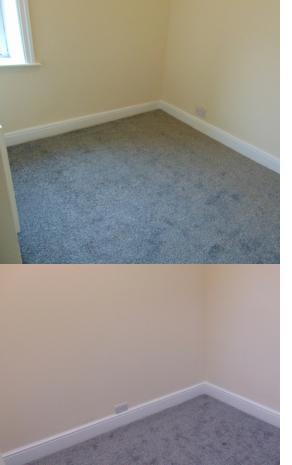

# Bedroom (Front)

 $14' \times 10'$  9" (4.27m x 3.28m) with Upvc double glazed window and radiator.

## Bedroom (Centre)

8' 8" x 8' (2.64m x 2.44m) having 'velux' roof light, fitted wardrobe and radiator.