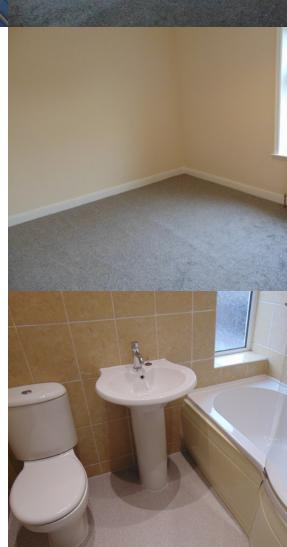

### Bedoom (Rear)

 $8' 6'' \times 7' (2.59 \text{m} \times 2.13 \text{m})$  plus doorway recess. Having Upvc double glazed window and radiator.

#### **Bathroom**

having three piece modern white suite with chrome fittings comprising of bath with shower over, pedestal wash basin and low suite W/C, partly tiled walls, Upvc double glazed window and chrome radiator/towel rail.