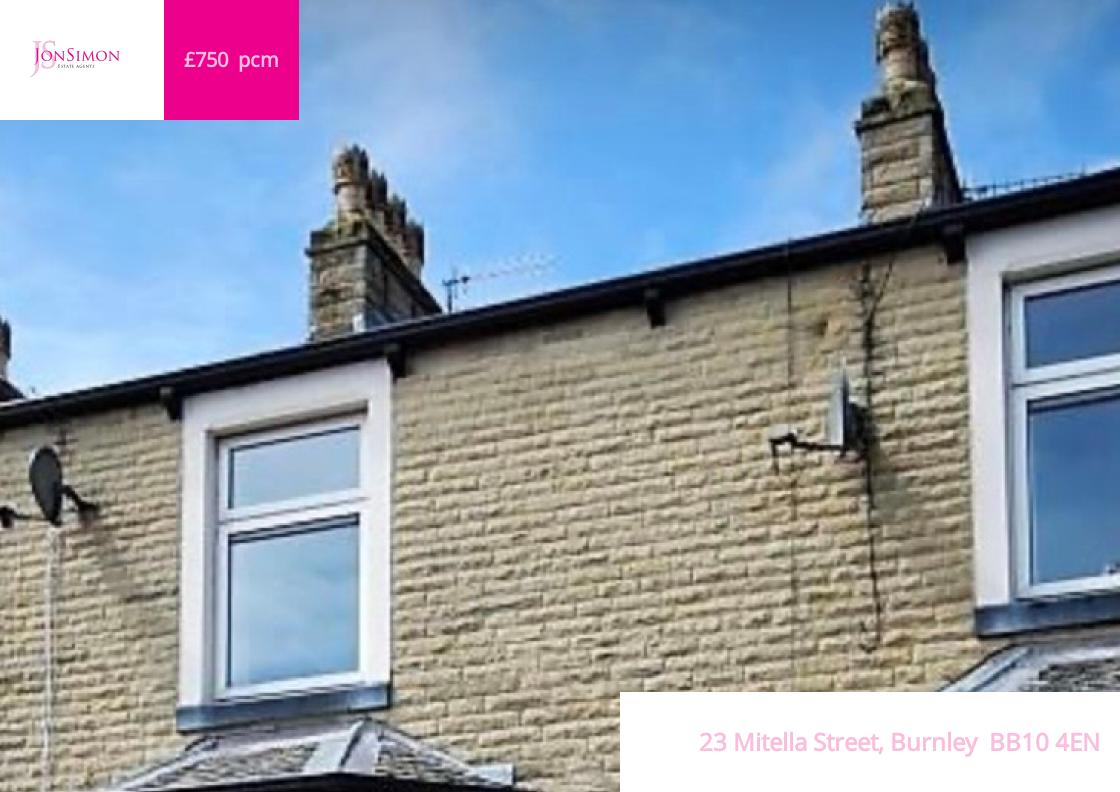

### PROPERTY DESCRIPTION

Situated in the ever popular lower Brunshaw area of Burnley, we offer a spacious, 3 bedroom property with a forecourt front & enclosed yard to the rear.

With an entrance hallway, leading to the front reception room, a further rear reception room and fully fitted kitchen with integrated oven & hob.

#### **FEATURES**

- Substantial bay fronted mid terrace house
- Forecourt fronted and yard at the rear
- Currently offering: living room and fitted kitchen
- Modern three piece bathroom suite
- Three bedrooms to the first floor
- Upvc double glazing
- Gas central heating run from a combination boiler

- Convenient level position
- Recently decorated throughout
- Close to Turf Moor football ground and the local park
- Council tax Band A
- Deposit £750
- Early viewing considered a must!

# Mitella Street, Burnley