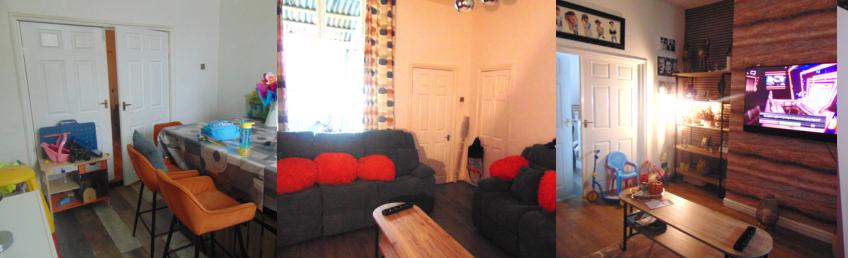

## ROOM DESCRIPTIONS

Ground Floor

**Entrance Hallway** 

Sitting Room 3.8m x 3.2m (12' 6" x 10' 6")

Lounge 4m x 3.8m (13' 1" x 12' 6")

**Kitchen** 4m x 2m (13' 1" x 6' 7")

First Floor

Bedroom One 4.4m x 2.5m (14' 5" x 8' 2")