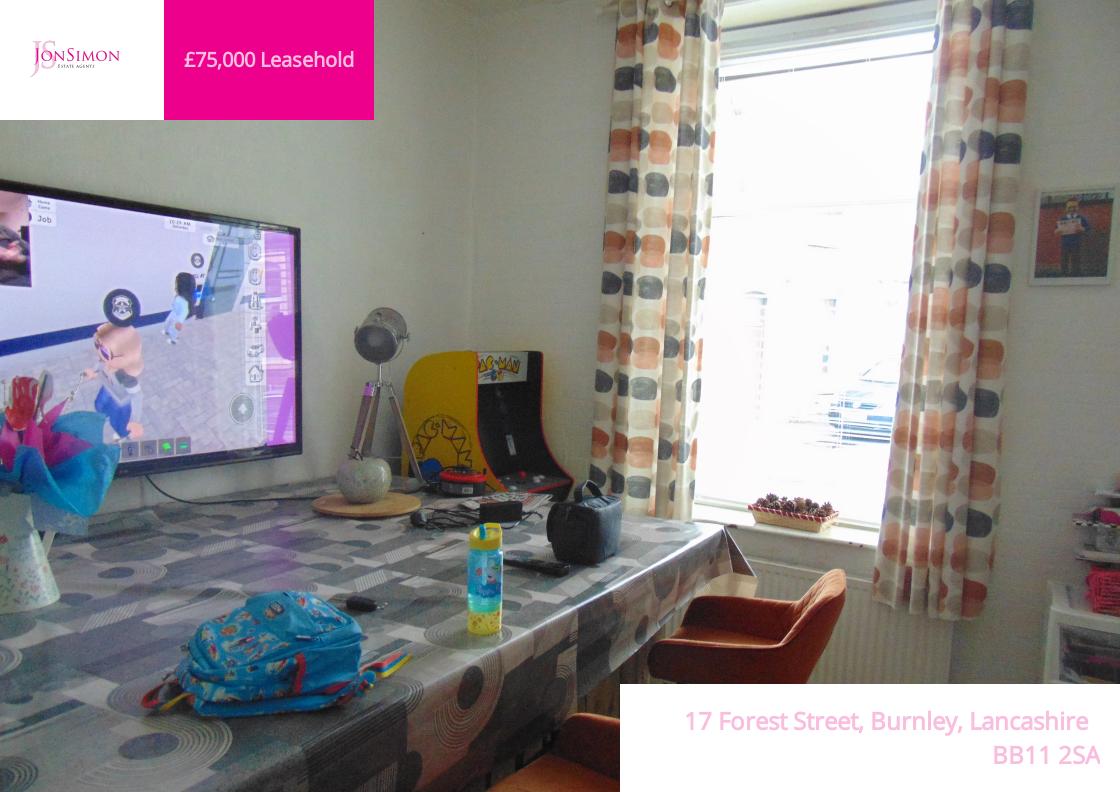

## ROOM DESCRIPTIONS

Ground Floor

**Entrance Hallway** 

Sitting Room 3.8m x 3.2m (12' 6" x 10' 6")

Lounge 4m x 3.8m (13' 1" x 12' 6")

**Kitchen** 4m x 2m (13' 1" x 6' 7")

First Floor

Bedroom One 4.4m x 2.5m (14' 5" x 8' 2")