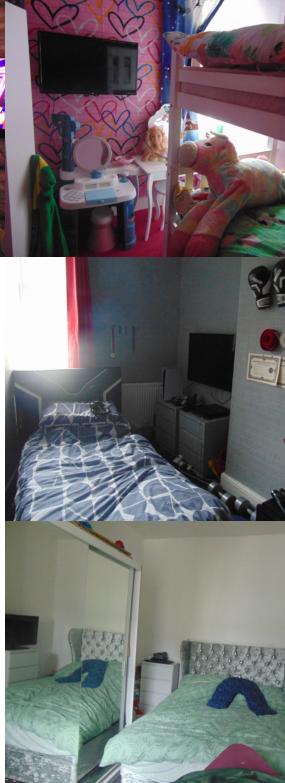

## ROOM DESCRIPTIONS

Ground Floor

**Entrance Hallway** 

Sitting Room 3.8m x 3.2m (12' 6" x 10' 6")

Lounge 4m x 3.8m (13' 1" x 12' 6")

**Kitchen** 4m x 2m (13' 1" x 6' 7")

First Floor

Bedroom One 4.4m x 2.5m (14' 5" x 8' 2")

**Bedroom Two** 4.4m x 2.1m (14' 5" x 6' 11")

Bedroom Three 3.4m x 2.2m (11' 2" x 7' 3")