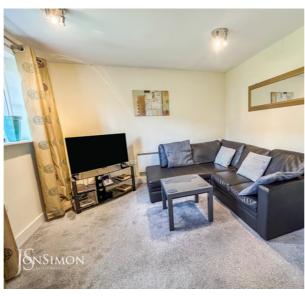

## Lounge/Dining Room

Two rear facing windows, TV point. Open plan to the Kitchen.