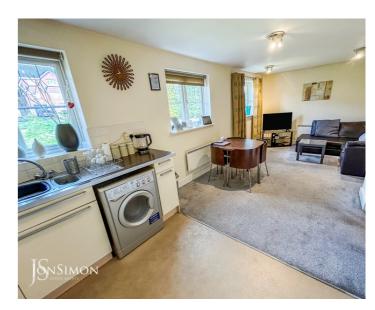

## Lounge/Dining Room

Two rear facing windows, TV point. Open plan to the Kitchen.

### Kitchen

Modern fitted kitchen with a range of base and wall cupboards, work surfaces with an inset single drainer, sink unit. Integral four ring electric hob, built under electric oven/grill. Plumbing for an automatic washing machine. Rear facing window.