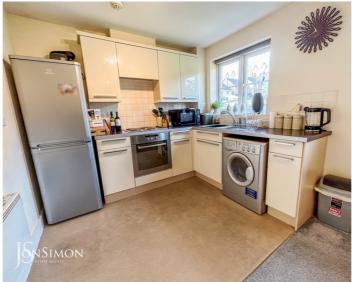

### Kitchen

Modern fitted kitchen with a range of base and wall cupboards, work surfaces with an inset single drainer, sink unit. Integral four ring electric hob, built under electric oven/grill. Plumbing for an automatic washing machine. Rear facing window.