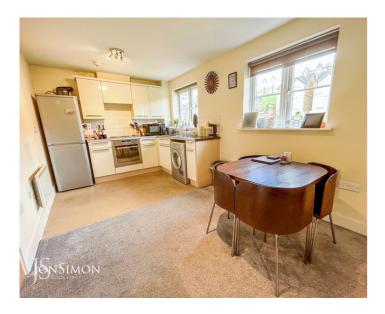

## Lounge/Dining Room

Two rear facing windows, TV point. Open plan to the Kitchen.

### Kitchen

Modern fitted kitchen with a range of base and wall cupboards, work surfaces with an inset single drainer, sink unit. Integral four ring electric hob, built under electric oven/grill. Plumbing for an automatic washing machine. Rear facing window.