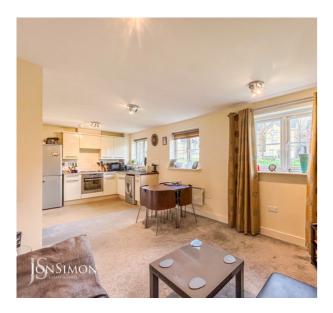

## Lounge/Dining Room

Two rear facing windows, TV point. Open plan to the Kitchen.

### Kitchen

Modern fitted kitchen with a range of base and wall cupboards, work surfaces with an inset single drainer, sink unit. Integral four ring electric hob, built under electric oven/grill. Plumbing for an automatic washing machine. Rear facing window.