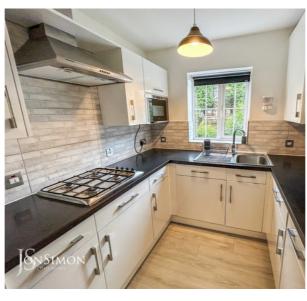

### Kitchen/Diner

Two ceiling light points, wall mounted radiator, wall and base units, gas hob with stainless steel cooker hood, stainless steel sink, uPVC double glazed window, integrated double oven, washer, dishwasher and fridge/freezer, plumbed for washing machine, splash back tiles, and boiler cupboard.