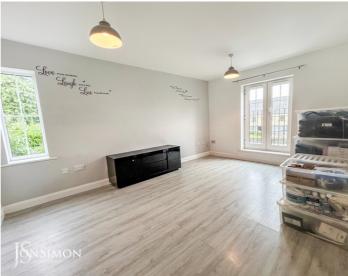

### Lounge

Wall mounted radiator, two ceiling light points, French doors to a south facing Juliet balcony, and uPVC double glazed window.

### Kitchen/Diner

Two ceiling light points, wall mounted radiator, wall and base units, gas hob with stainless steel cooker hood, stainless steel sink, uPVC double glazed window, integrated double oven, washer, dishwasher and fridge/freezer, plumbed for washing machine, splash back tiles, and boiler cupboard.