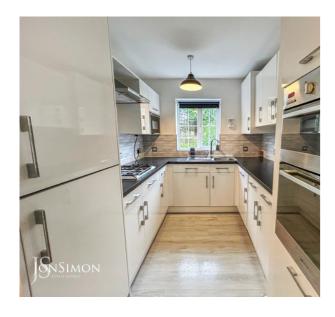

### Kitchen/Diner

Two ceiling light points, wall mounted radiator, wall and base units, gas hob with stainless steel cooker hood, stainless steel sink, uPVC double glazed window, integrated double oven, washer, dishwasher and fridge/freezer, plumbed for washing machine, splash back tiles, and boiler cupboard.