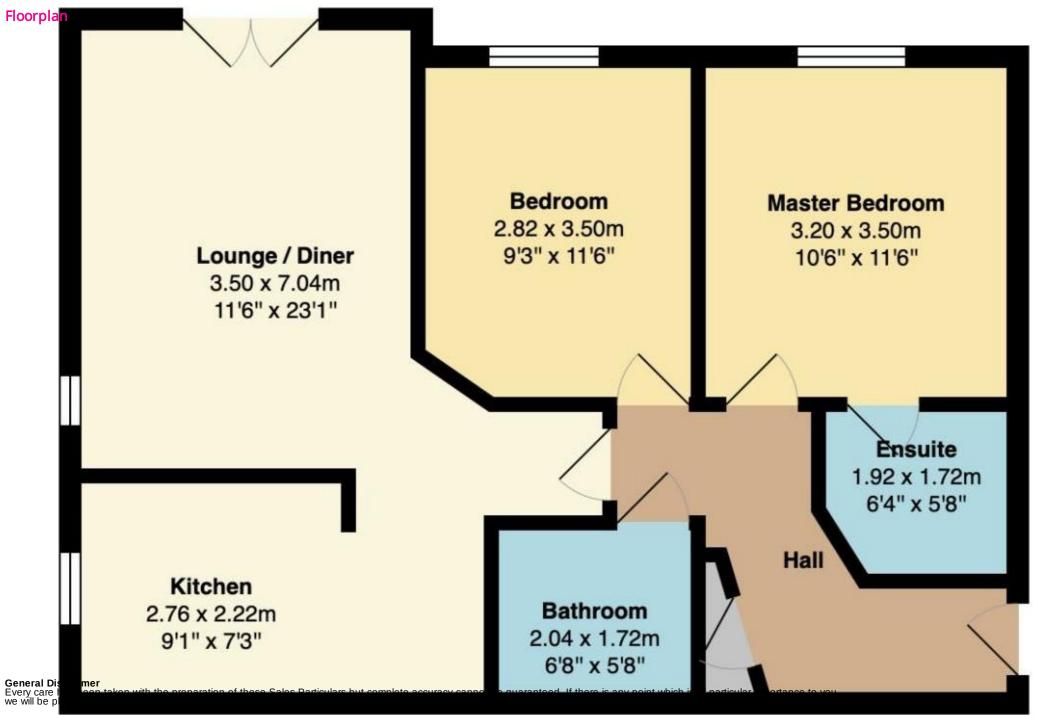

# **Room Descriptions**

# **Top Floor**

## **Entrance Hallway**

With secure intercom entry system, Cloaks storage cupboard.

### Lounge

Wall mounted radiator, two ceiling light points, French doors to a south facing Juliet balcony, and uPVC double glazed window.

### Kitchen/Diner

Two ceiling light points, wall mounted radiator, wall and base units, gas hob with stainless steel cooker hood, stainless steel sink, uPVC double glazed window, integrated double oven, washer, dishwasher and fridge/freezer, plumbed for washing machine, splash back tiles, and boiler cupboard.

#### **Bedroom One**

Fitted wardrobes and units, ceiling light points, radiator and uPVC double glazed windows.

### **En-Suite Shower Room**

Wall mounted radiator, extractor fan, modern walk-in shower, wash hand basin, WC, and ceiling points.

### **Bedroom Two**

Ceiling light points, radiator, uPVC double glazed windows, and finished with built in wardrobes.

#### Bathroom

Modern three piece suite of bath, WC, wash hand basin, part wall tiles, large vanity mirror, four spotlights, extractor fan, wall mounted radiator.