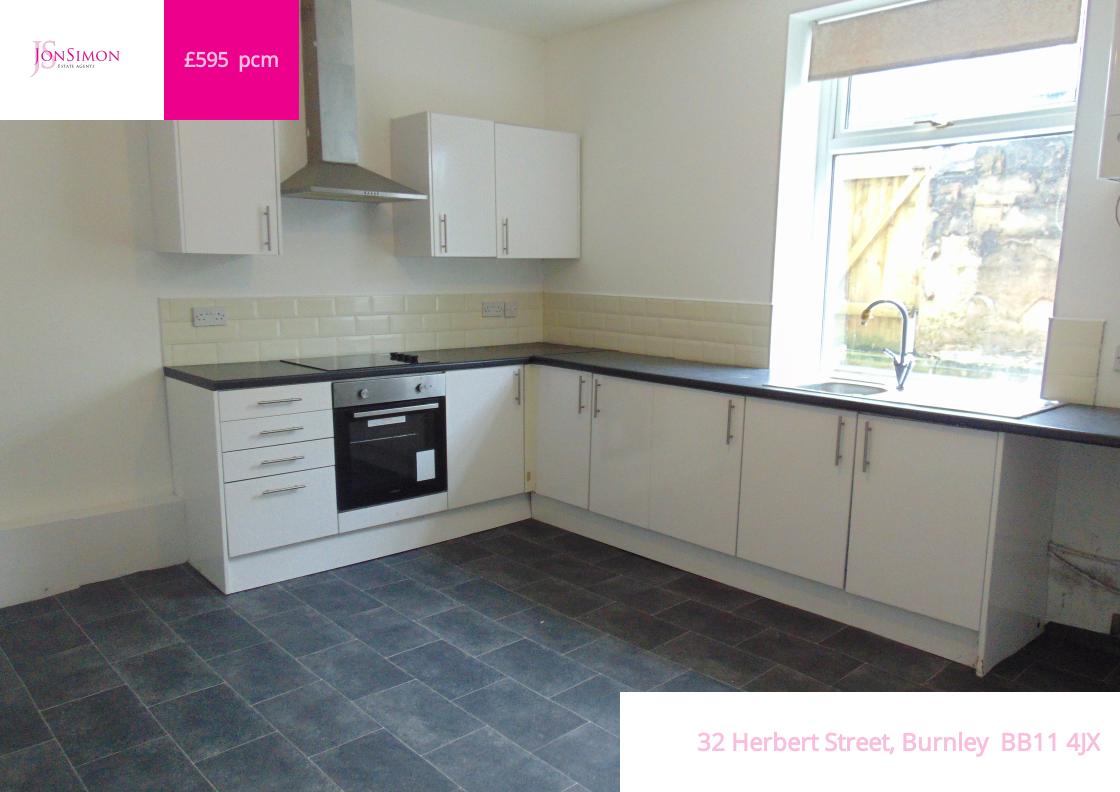

## PROPERTY DESCRIPTION

Situated on the outskirts of Burnley Town Centre, we offer a 3 bedroom mid terrace close to all local amenities and public transport routes. With an entrance to the living room, modern fully fitted kitchen with integrated oven & hob, cellar and enclosed yard to the rear.

## ROOM DESCRIPTIONS

**GROUND FLOOR** 

Living Room

Kitchen

Cellar

FIRST FLOOR

Master Bedroom

Bedroom 2