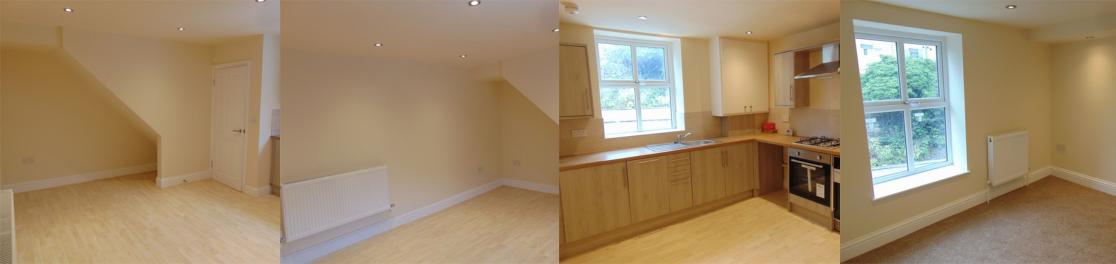

#### Living Space

16' 5" x 13' 3" (5.00m x 4.03m) A generous room which is open with:

## Kitchen

A fitted range of modern contemporary wall and base units that boast a rolled edge working surface that incorporates a one bowl stainless steel sink and drainer. There is an impressive range of 'Lamone' appliances including: 4 ring gas hob and oven, extractor hood, fridge, dishwasher and wine cooler. There is space for an automatic washing machine, splash back tiling to compliment and a wall mounted combination central heating boiler.