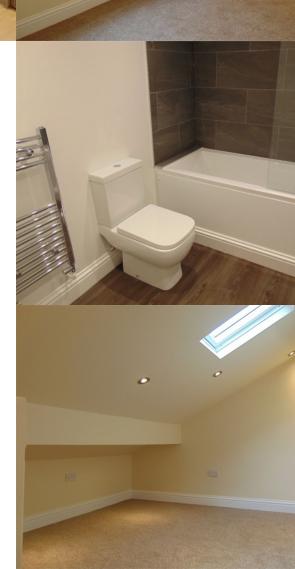

#### Bathroom

An eye catching and modern three piece bathroom suite comprising of a low level W/C, pedestal wash basin and a panelled bath with shower over. Splash back tiling to compliment and a chrome ladder radiator.

#### Bedroom Two

6' 11" x 5' 3" (2.10m x 1.60m) with 'velux' ceiling light and radiator.