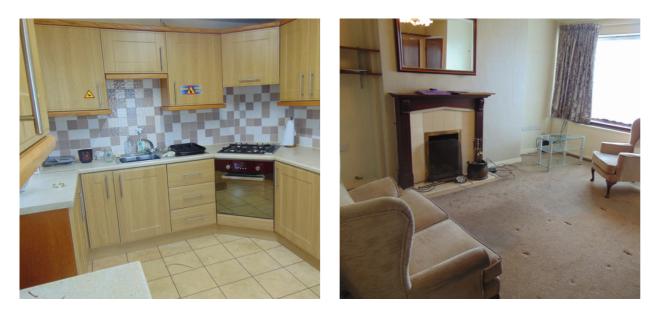

#### Features

- Offered for sale with vacant possession
- Semi detached bungalow
- Prominent elevated position
- In need of some cosmetic updating
- One welcoming reception room
- Modern fitted kitchen
- Two generous double bedrooms
- Four piece bathroom suite

#### Summary of Property

If Offered for sale with no onward chain II This semi detached bungalow occupies a prominent elevated position and is offered for sale with vacant possession. The accommodation is need of some cosmetic updating but comprises of: one welcoming reception room, a modern fitted kitchen, two generous double bedrooms and a four piece shower room. The property is warmed by gas central heating which is ran from a modern combination boiler, and is Upvc double glazed throughout. There is a block paved driveway to the front providing ample off road parking and leading to a detached garage. Well maintained gardens to the front and rear. The owner informs us the roof was replaced approx. 2 years ago. EPC - TBC. Early viewing is considered a must!

#### **Ground Floor**

Sitting Room 4.36m x 3.9m (14' 4" x 12' 10")

**Modern Fitted Kitchen** 3.71m x 2.56m (12' 2" x 8' 5")

Bedroom One 3.57m x 2.72m (11' 9" x 8' 11")

Bedroom Two 2.89m x 2.72m (9' 6" x 8' 11")