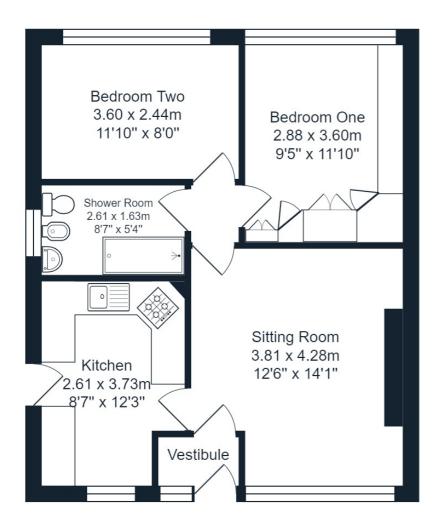

### **Room Descriptions**

#### **Ground Floor**

Sitting Room 4.36m x 3.9m (14' 4" x 12' 10")

**Modern Fitted Kitchen** 3.71m x 2.56m (12' 2" x 8' 5")

Bedroom One 3.57m x 2.72m (11' 9" x 8' 11")

Bedroom Two 2.89m x 2.72m (9' 6" x 8' 11")

Shower Room

Outside

Garden

**Detached Garage** 

## Standenhall Drive, Burnley

Total Area: 53.0 m<sup>2</sup> ... 571 ft<sup>2</sup>

All measurements are approximate and for display purposes only.