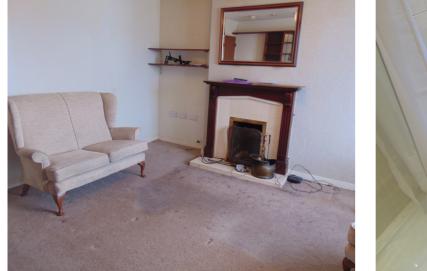

#### Summary of Property

If Offered for sale with no onward chain II This semi detached bungalow occupies a prominent elevated position and is offered for sale with vacant possession. The accommodation is need of some cosmetic updating but comprises of: one welcoming reception room, a modern fitted kitchen, two generous double bedrooms and a four piece shower room. The property is warmed by gas central heating which is ran from a modern combination boiler, and is Upvc double glazed throughout. There is a block paved driveway to the front providing ample off road parking and leading to a detached garage. Well maintained gardens to the front and rear. The owner informs us the roof was replaced approx. 2 years ago. EPC - TBC. Early viewing is considered a must!

#### **Ground Floor**

Sitting Room 4.36m x 3.9m (14' 4" x 12' 10")

**Modern Fitted Kitchen** 3.71m x 2.56m (12' 2" x 8' 5")

Bedroom One 3.57m x 2.72m (11' 9" x 8' 11")

Bedroom Two 2.89m x 2.72m (9' 6" x 8' 11")