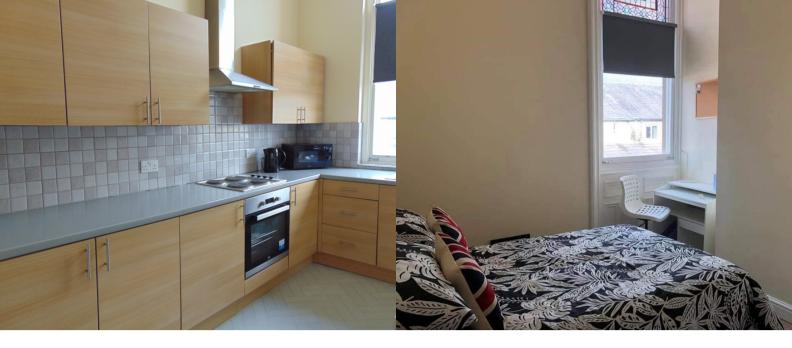

The apartment block is also protected by full CCTV.

The apartment boasts: An entrance hallway, leading to a fully fitted dining kitchen with integrated oven/hob, fridge, washing machine, 2 double bedrooms and a further single bedroom and 3 piece shower room.