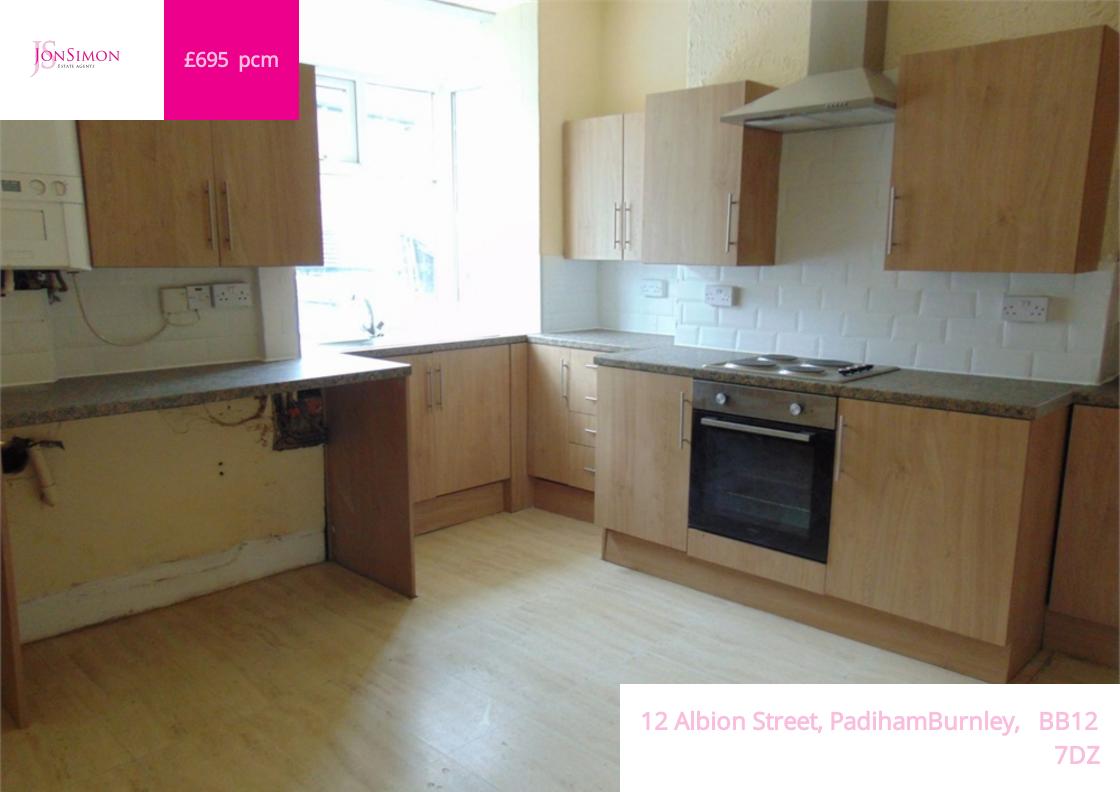

## PROPERTY DESCRIPTION

Situated on the outskirts of Padiham Town Centre, we offer a spacious throughout, 3 bedroom mid terrace property with an enclosed yard to the rear.

With an entrance vestibule, leading to a living room with feature fireplace surround and modern fully fitted dining kitchen with integrated oven & hob.

Dining Kitchen

FIRST FLOOR

Bedroom 1

Bedroom 2

Bedroom 3

Bathroom

EXTERNAL

**Enclosed Yard**