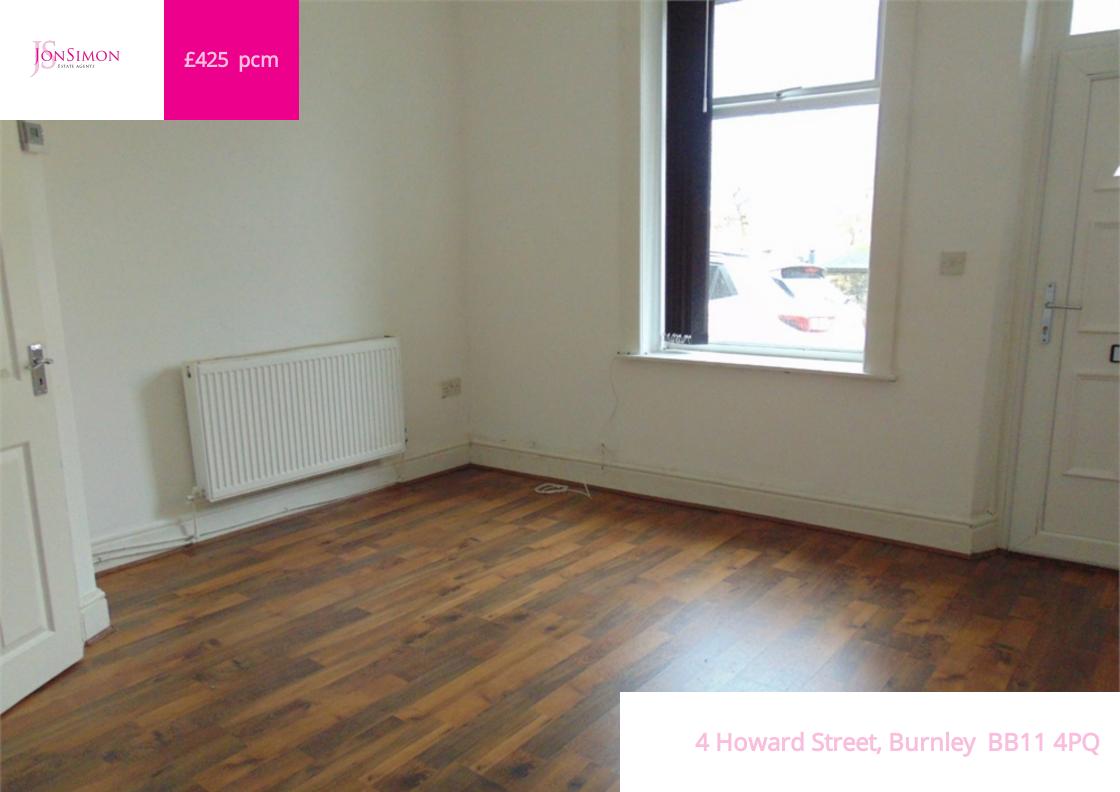

## PROPERTY DESCRIPTION

New to the market, we offer a 1 bedroom property situated on the outskirts of Burnley Town Centre.

With an entrance to the living room, leading to the kitchen with an integrated oven/hob, washing machine & free standing fridge.

## FEATURES

- Situated on the outskirts of Burnley Town Centre
- 1 bedroom property
- Entrance to living room leading to kitchen
- Fitted & free standing appliances available
- Enclosed back yard

- Spacious bedroom to first floor
- 3 piece bathroom suite with shower over bath
- EPC D
- Deposit £425

ROOM DESCRIPTIONS

**GROUND FLOOR** 

Reception

Kitchen

FIRST FLOOR

Bedroom

Bathroom

EXTERNAL